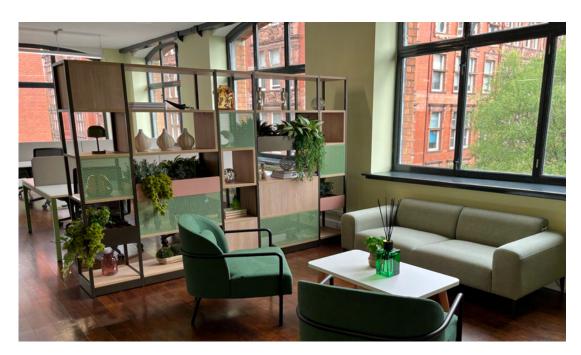

# Third Floor PLUG & PLAY

A fully fitted & furnished workspace providing 20 desks, meeting rooms, kitchen, seating area and agile workspace.

- 'PLUG & PLAY' OFFICE SPACE
- BOUTIQUE STYLE ENTRANCE
- EXPOSED FEATURES, INCLUDING BEAMS AND COLUMNS
- SUPERB NATURAL LIGHT
- NEW YORK STYLE WINDOWS THROUGHOUT
- 3 MEETING ROOMS
- EXCELLENT FLOOR TO CEILING HEIGHT
- FITTED KITCHEN AND DINING AREA
- HIGH QUALITY WOODEN FLOORING
- MALE/FEMALE WC'S AND SHOWERS
- PASSENGER LIFT
- ON SITE CAR PARKING
- 24/7 ACCESS
- KEY FOB ENTRY/SECURITY SYSTEM

## Cat A + open plan workspace with kitchen, male & female toilets and shower facilities

- CAT A + OFFICE SPACE
- EXPOSED FEATURES, INCLUDING BEAMS AND COLUMNS
- BOARDROOM
- SUPERB NATURAL LIGHT
- NEW YORK STYLE WINDOWS THROUGHOUT
- EXCELLENT FLOOR TO CEILING HEIGHT
- HIGH QUALITY WOODEN FLOORING
- FITTED KITCHEN
- MALE/FEMALE WC'S AND SHOWERS
- PASSENGER LIFT
- INTERCOM ACCESS
- ON SITE CAR PARKING
- 24/7 ACCESS
- KEY FOB ENTRY/SECURITY SYSTEM