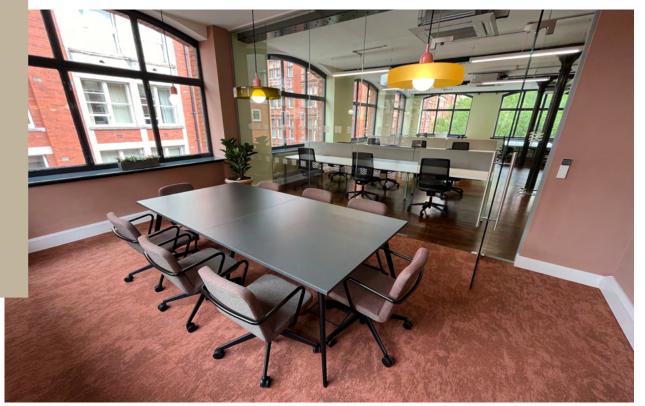

# Third Floor PLUG & PLAY

A fully fitted & furnished workspace providing 20 desks, meeting rooms, kitchen, seating area and agile workspace.

- 'PLUG & PLAY' OFFICE SPACE
- BOUTIQUE STYLE ENTRANCE
- EXPOSED FEATURES, INCLUDING BEAMS AND COLUMNS
- SUPERB NATURAL LIGHT
- NEW YORK STYLE WINDOWS THROUGHOUT
- 3 MEETING ROOMS
- EXCELLENT FLOOR TO CEILING HEIGHT
- FITTED KITCHEN AND DINING AREA
- HIGH QUALITY WOODEN FLOORING
- MALE/FEMALE WC'S AND SHOWERS
- PASSENGER LIFT
- ON SITE CAR PARKING
- 24/7 ACCESS
- KEY FOB ENTRY/SECURITY SYSTEM