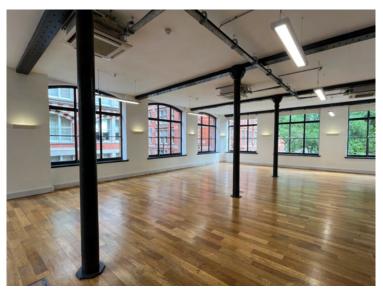

# First Floor CAT A+ OFFICE

## Cat A + open plan workspace with kitchen, male & female toilets and shower facilities

- CAT A + OFFICE SPACE
- EXPOSED FEATURES, INCLUDING BEAMS AND COLUMNS
- BOARDROOM
- SUPERB NATURAL LIGHT
- NEW YORK STYLE WINDOWS THROUGHOUT
- EXCELLENT FLOOR TO CEILING HEIGHT
- HIGH QUALITY WOODEN FLOORING
- FITTED KITCHEN
- MALE/FEMALE WC'S AND SHOWERS
- PASSENGER LIFT
- INTERCOM ACCESS
- ON SITE CAR PARKING
- 24/7 ACCESS
- KEY FOB ENTRY/SECURITY SYSTEM