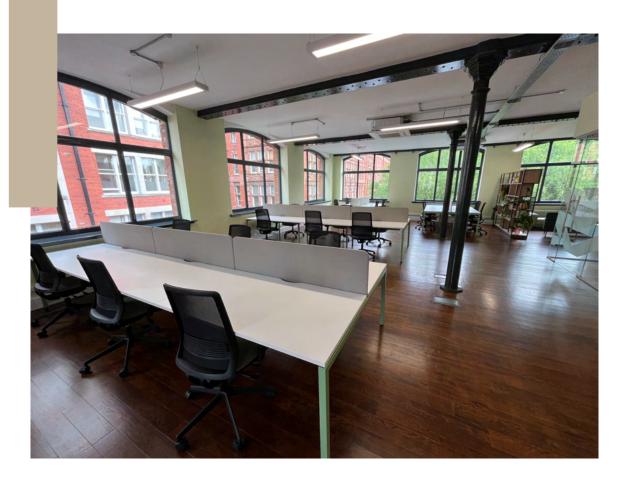

# Third Floor PLUG & PLAY

A fully fitted & furnished workspace providing 20 desks, meeting rooms, kitchen, seating area and agile workspace.

- 'PLUG & PLAY' OFFICE SPACE
- BOUTIQUE STYLE ENTRANCE
- EXPOSED FEATURES, INCLUDING BEAMS AND COLUMNS
- SUPERB NATURAL LIGHT
- NEW YORK STYLE WINDOWS THROUGHOUT
- 3 MEETING ROOMS
- EXCELLENT FLOOR TO CEILING HEIGHT
- FITTED KITCHEN AND DINING AREA
- HIGH QUALITY WOODEN FLOORING
- MALE/FEMALE WC'S AND SHOWERS
- PASSENGER LIFT
- ON SITE CAR PARKING
- 24/7 ACCESS
- KEY FOB ENTRY/SECURITY SYSTEM