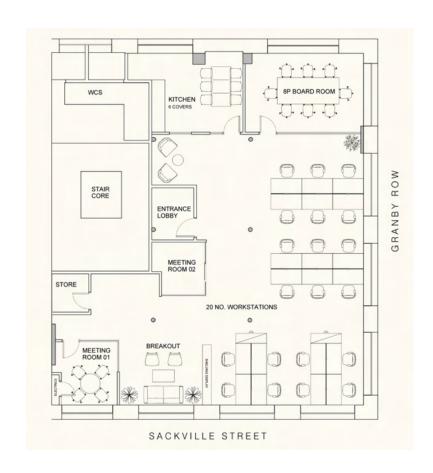

# Third Floor PLUG & PLAY

A fully fitted & furnished workspace providing 20 desks, meeting rooms, kitchen, seating area and agile workspace.

- 'PLUG & PLAY' OFFICE SPACE
- BOUTIQUE STYLE ENTRANCE
- EXPOSED FEATURES, INCLUDING BEAMS AND COLUMNS
- SUPERB NATURAL LIGHT
- NEW YORK STYLE WINDOWS THROUGHOUT
- 3 MEETING ROOMS
- EXCELLENT FLOOR TO CEILING HEIGHT
- FITTED KITCHEN AND DINING AREA
- HIGH QUALITY WOODEN FLOORING
- MALE/FEMALE WC'S AND SHOWERS
- PASSENGER LIFT
- ON SITE CAR PARKING
- 24/7 ACCESS
- KEY FOB ENTRY/SECURITY SYSTEM