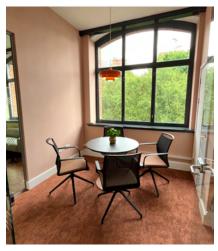

# First Floor CAT A+ OFFICE

## Cat A + open plan workspace with kitchen, male & female toilets and shower facilities

- CAT A + OFFICE SPACE
- EXPOSED FEATURES, INCLUDING BEAMS AND COLUMNS
- BOARDROOM
- SUPERB NATURAL LIGHT
- NEW YORK STYLE WINDOWS THROUGHOUT
- EXCELLENT FLOOR TO CEILING HEIGHT
- HIGH QUALITY WOODEN FLOORING
- FITTED KITCHEN
- MALE/FEMALE WC'S AND SHOWERS
- PASSENGER LIFT
- INTERCOM ACCESS
- ON SITE CAR PARKING
- 24/7 ACCESS
- KEY FOB ENTRY/SECURITY SYSTEM