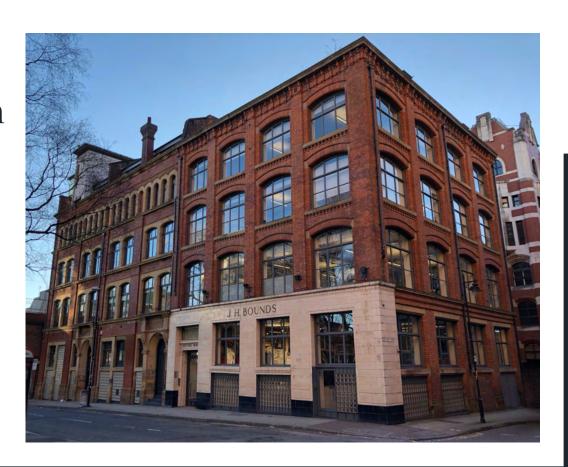

# Bounds Building

High quality workspace in a beautifully restored character building, situated in a prominent position on Sackville Street.

## The Building

The impressive Victorian office building has undergone an extensive refurbishment program to provide New York loft style space, offering high quality contemporary and characterful office space, suitable for immediate occupation, overlooking Vimto Park.