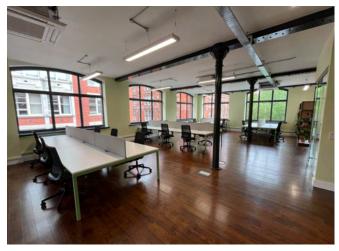

# Third Floor PLUG & PLAY

A fully fitted & furnished workspace providing 20 desks, meeting rooms, kitchen, seating area and agile workspace.

- 'PLUG & PLAY' OFFICE SPACE
- BOUTIQUE STYLE ENTRANCE
- EXPOSED FEATURES, INCLUDING BEAMS AND COLUMNS
- SUPERB NATURAL LIGHT
- NEW YORK STYLE WINDOWS THROUGHOUT
- 3 MEETING ROOMS
- EXCELLENT FLOOR TO CEILING HEIGHT
- FITTED KITCHEN AND DINING AREA
- HIGH QUALITY WOODEN FLOORING
- MALE/FEMALE WC'S AND SHOWERS
- PASSENGER LIFT
- ON SITE CAR PARKING
- 24/7 ACCESS
- KEY FOB ENTRY/SECURITY SYSTEM