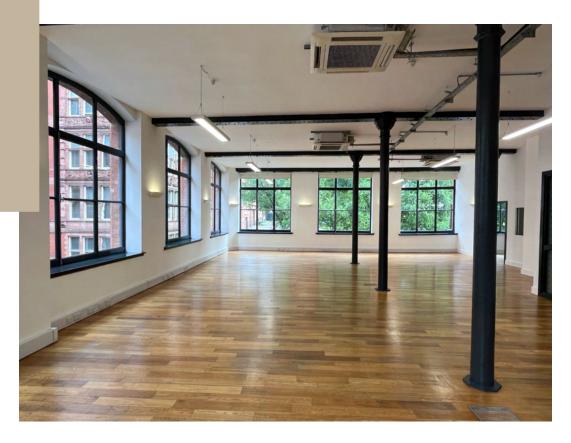

# First Floor CAT A+ OFFICE

## Cat A + open plan workspace with kitchen, male & female toilets and shower facilities

- CAT A + OFFICE SPACE
- EXPOSED FEATURES, INCLUDING BEAMS AND COLUMNS
- BOARDROOM
- SUPERB NATURAL LIGHT
- NEW YORK STYLE WINDOWS THROUGHOUT
- EXCELLENT FLOOR TO CEILING HEIGHT
- HIGH QUALITY WOODEN FLOORING
- FITTED KITCHEN
- MALE/FEMALE WC'S AND SHOWERS
- PASSENGER LIFT
- INTERCOM ACCESS
- ON SITE CAR PARKING
- 24/7 ACCESS
- KEY FOB ENTRY/SECURITY SYSTEM