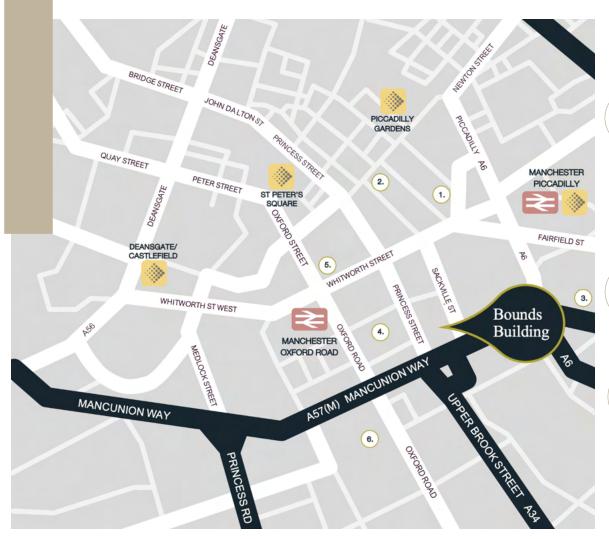

## Location

#### Amenity

- 1. KAMPUS
- 2. CANAL STREET
- 3. FREIGHT ISLAND
- 4. CIRCLE SQUARE
- 5. PALACE THEATRE
- 6. MANCHESTER MET UNIVERSITY

#### By foot

5 mins - MANCHESTER PICCADILLY

8 mins - MANCHESTER OXFORD ROAD

10 mins - ST PETER'S SQUARE METROLINK

#### Rail

2 hours - LONDON EUSTON

19 mins - MANCHESTER AIRPORT

50 mins - LIVERPOOL

1 hours - LEEDS

#### Metrolink

27 mins - ALTRINCHAM

25 mins - EAST DIDSBURY

27 mins - TRAFFORD CENTRE

14 mins - SALFORD QUAYS

# The Neighbourhood

Situated within a vibrant area of the city centre, close to numerous bars, restaurants and cafes. Kampus, Freight Island and Canal Street are all within a few minutes' walk of the property.