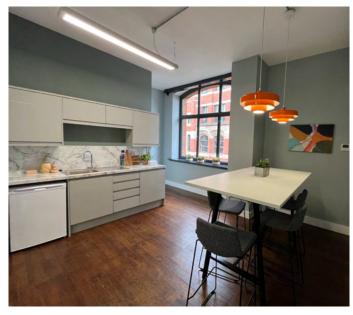

# Third Floor PLUG & PLAY

A fully fitted & furnished workspace providing 20 desks, meeting rooms, kitchen, seating area and agile workspace.

- 'PLUG & PLAY' OFFICE SPACE
- BOUTIQUE STYLE ENTRANCE
- EXPOSED FEATURES, INCLUDING BEAMS AND COLUMNS
- SUPERB NATURAL LIGHT
- NEW YORK STYLE WINDOWS THROUGHOUT
- 3 MEETING ROOMS
- EXCELLENT FLOOR TO CEILING HEIGHT
- FITTED KITCHEN AND DINING AREA
- HIGH QUALITY WOODEN FLOORING
- MALE/FEMALE WC'S AND SHOWERS
- PASSENGER LIFT
- ON SITE CAR PARKING
- 24/7 ACCESS
- KEY FOB ENTRY/SECURITY SYSTEM