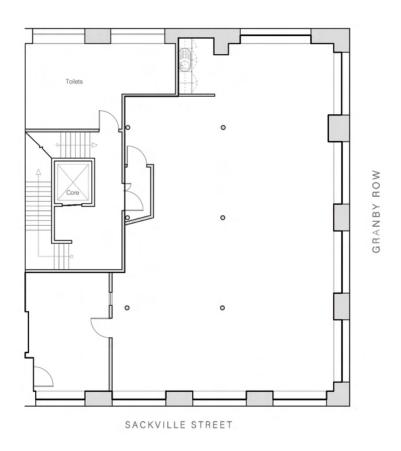

# First Floor CAT A+ OFFICE

## Cat A + open plan workspace with kitchen, male & female toilets and shower facilities

- CAT A + OFFICE SPACE
- EXPOSED FEATURES, INCLUDING BEAMS AND COLUMNS
- BOARDROOM
- SUPERB NATURAL LIGHT
- NEW YORK STYLE WINDOWS THROUGHOUT
- EXCELLENT FLOOR TO CEILING HEIGHT
- HIGH QUALITY WOODEN FLOORING
- FITTED KITCHEN
- MALE/FEMALE WC'S AND SHOWERS
- PASSENGER LIFT
- INTERCOM ACCESS
- ON SITE CAR PARKING
- 24/7 ACCESS
- KEY FOB ENTRY/SECURITY SYSTEM