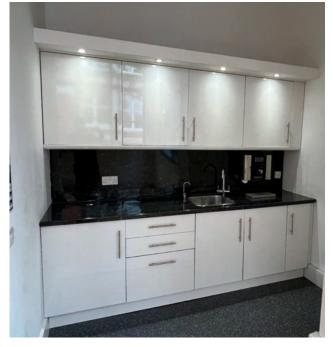

# Third Floor PLUG & PLAY

A fully fitted & furnished workspace providing 20 desks, meeting rooms, kitchen, seating area and agile workspace.

- 'PLUG & PLAY' OFFICE SPACE
- BOUTIQUE STYLE ENTRANCE
- EXPOSED FEATURES, INCLUDING BEAMS AND COLUMNS
- SUPERB NATURAL LIGHT
- NEW YORK STYLE WINDOWS THROUGHOUT
- 3 MEETING ROOMS
- EXCELLENT FLOOR TO CEILING HEIGHT
- FITTED KITCHEN AND DINING AREA
- HIGH QUALITY WOODEN FLOORING
- MALE/FEMALE WC'S AND SHOWERS
- PASSENGER LIFT
- ON SITE CAR PARKING
- 24/7 ACCESS
- KEY FOB ENTRY/SECURITY SYSTEM

## Cat A + open plan workspace with kitchen, male & female toilets and shower facilities

- CAT A + OFFICE SPACE
- EXPOSED FEATURES, INCLUDING BEAMS AND COLUMNS
- BOARDROOM
- SUPERB NATURAL LIGHT
- NEW YORK STYLE WINDOWS THROUGHOUT
- EXCELLENT FLOOR TO CEILING HEIGHT
- HIGH QUALITY WOODEN FLOORING
- FITTED KITCHEN
- MALE/FEMALE WC'S AND SHOWERS
- PASSENGER LIFT
- INTERCOM ACCESS
- ON SITE CAR PARKING
- 24/7 ACCESS
- KEY FOB ENTRY/SECURITY SYSTEM