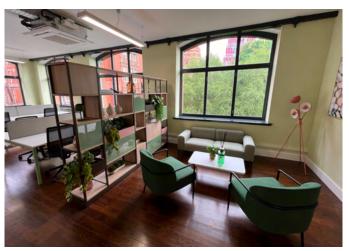

# Third Floor PLUG & PLAY

A fully fitted & furnished workspace providing 20 desks, meeting rooms, kitchen, seating area and agile workspace.

- 'PLUG & PLAY' OFFICE SPACE
- BOUTIQUE STYLE ENTRANCE
- EXPOSED FEATURES, INCLUDING BEAMS AND COLUMNS
- SUPERB NATURAL LIGHT
- NEW YORK STYLE WINDOWS THROUGHOUT
- 3 MEETING ROOMS
- EXCELLENT FLOOR TO CEILING HEIGHT
- FITTED KITCHEN AND DINING AREA
- HIGH QUALITY WOODEN FLOORING
- MALE/FEMALE WC'S AND SHOWERS
- PASSENGER LIFT
- ON SITE CAR PARKING
- 24/7 ACCESS
- KEY FOB ENTRY/SECURITY SYSTEM