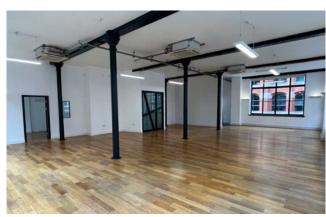

# Third Floor PLUG & PLAY

A fully fitted & furnished workspace providing 20 desks, meeting rooms, kitchen, seating area and agile workspace.

- 'PLUG & PLAY' OFFICE SPACE
- BOUTIQUE STYLE ENTRANCE
- EXPOSED FEATURES, INCLUDING BEAMS AND COLUMNS
- SUPERB NATURAL LIGHT
- NEW YORK STYLE WINDOWS THROUGHOUT
- 3 MEETING ROOMS
- EXCELLENT FLOOR TO CEILING HEIGHT
- FITTED KITCHEN AND DINING AREA
- HIGH QUALITY WOODEN FLOORING
- MALE/FEMALE WC'S AND SHOWERS
- PASSENGER LIFT
- ON SITE CAR PARKING
- 24/7 ACCESS
- KEY FOB ENTRY/SECURITY SYSTEM