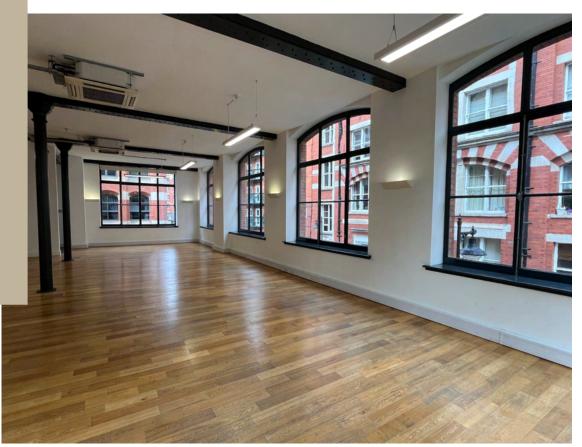

# First Floor CAT A+ OFFICE

## Cat A + open plan workspace with kitchen, male & female toilets and shower facilities

- CAT A + OFFICE SPACE
- EXPOSED FEATURES, INCLUDING BEAMS AND COLUMNS
- BOARDROOM
- SUPERB NATURAL LIGHT
- NEW YORK STYLE WINDOWS THROUGHOUT
- EXCELLENT FLOOR TO CEILING HEIGHT
- HIGH QUALITY WOODEN FLOORING
- FITTED KITCHEN
- MALE/FEMALE WC'S AND SHOWERS
- PASSENGER LIFT
- INTERCOM ACCESS
- ON SITE CAR PARKING
- 24/7 ACCESS
- KEY FOB ENTRY/SECURITY SYSTEM