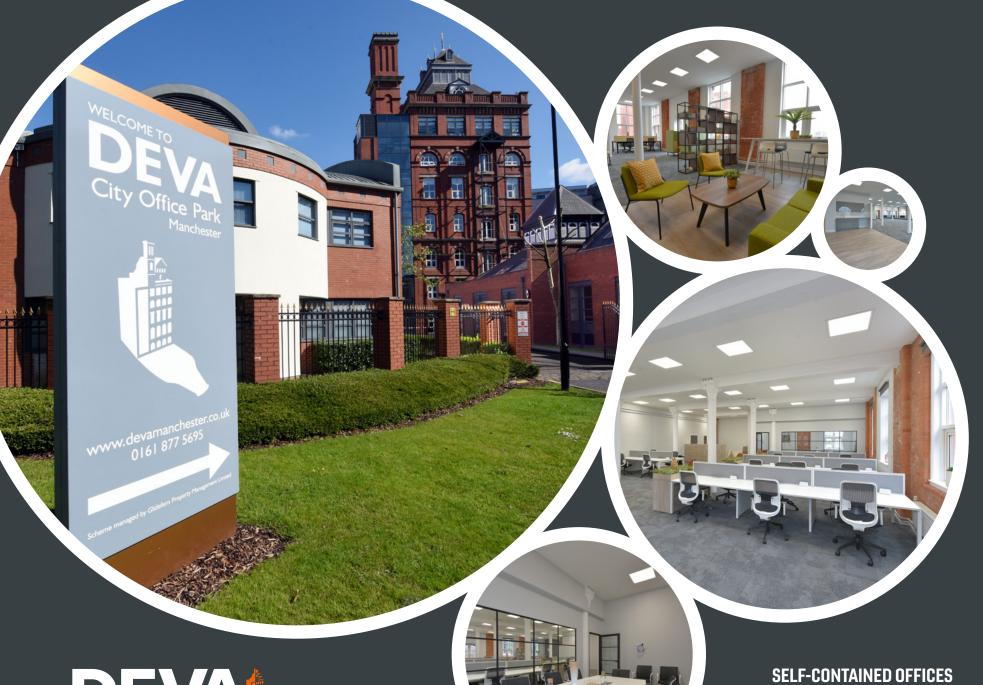

# Welcome to DEVA...

Deva City Office Park is a unique office development on the site of the former Threlfall's Brewery.

The location offers the benefits of city centre amenities and public transport links, combined with unrivalled car parking provision and excellent road connections.

Deva City Office Park provides a wide range of business space, including original Grade II listed former brewery buildings which have been sympathetically refurbished to provide high specification office space, whilst retaining the heritage of their former use.

The original buildings are complemented by a development of 17 self-contained contemporary office units, each with its own front door. Arranged around a central courtyard, the units offer the added benefit of 24/7 manned security and secure car parking, accessed by a barrier entry system.

### FEATURING:

 A mixture of contemporary self-contained office buildings and high specification character accommodation

Plug-and-go fully fitted & furnished suites

Ability to control your own working environment