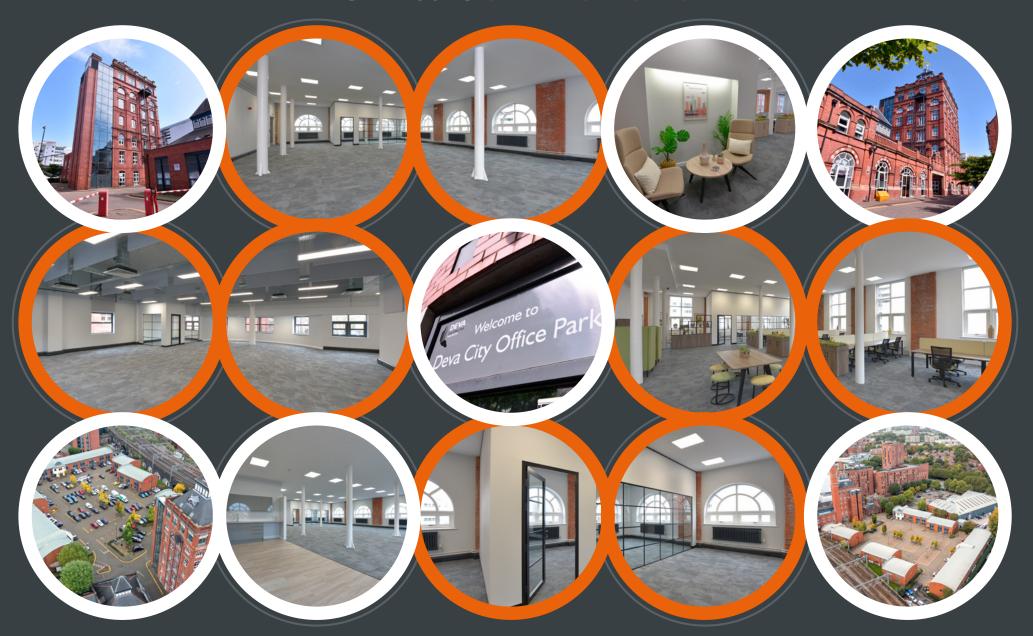

Deva City Office Park provides a wide range of business space, including original Grade II listed former brewery buildings which have been sympathetically refurbished to provide high specification office space, whilst retaining the heritage of their former use.

The original buildings are complemented by a development of 17 self-contained contemporary office units, each with its own front door. Arranged around a central courtyard, the units offer the added benefit of 24/7 manned security and secure car parking, accessed by a barrier entry system.

### FEATURING:

 A mixture of contemporary self-contained office buildings and high specification character accommodation

Plug-and-go fully fitted & furnished suites

Ability to control your own working environment