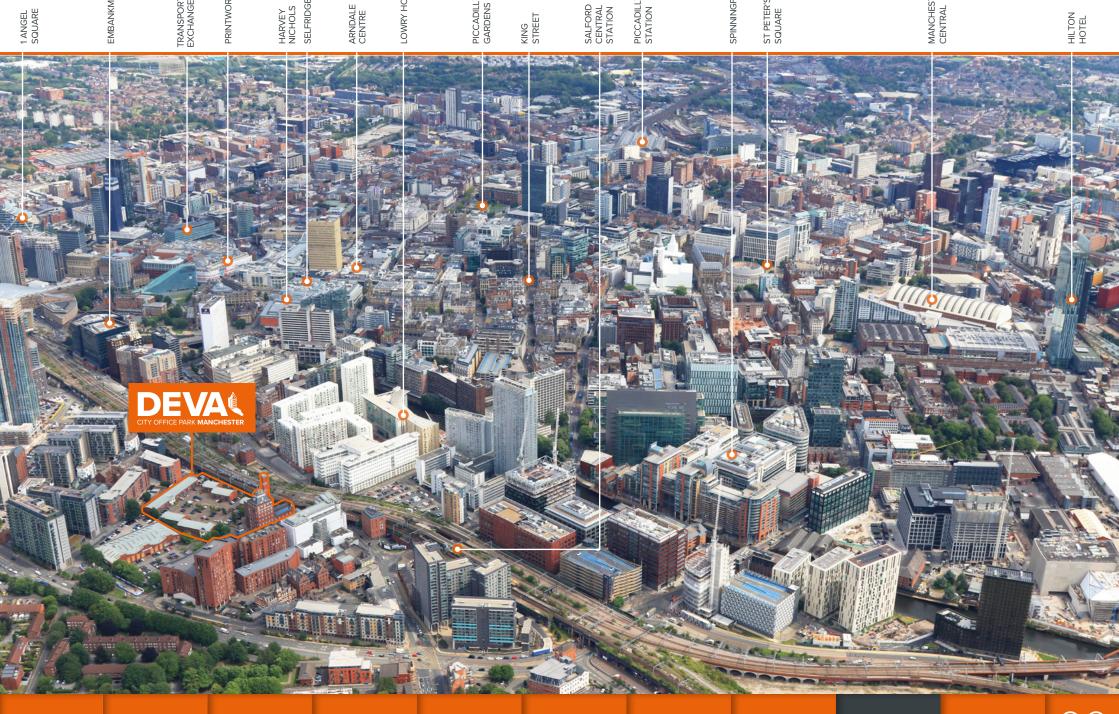

# Welcome to DEVA...

Deva City Office Park is a unique office development on the site of the former Threlfall's Brewery.

The location offers the benefits of city centre amenities and public transport links, combined with unrivalled car parking provision and excellent road connections.

Branding opportunities (Brewery Yard only)

Manchester city centre location

• Excellent road links and public transport connections

24-hour security provision

Immediate access to ring road

Cycle storage facilities