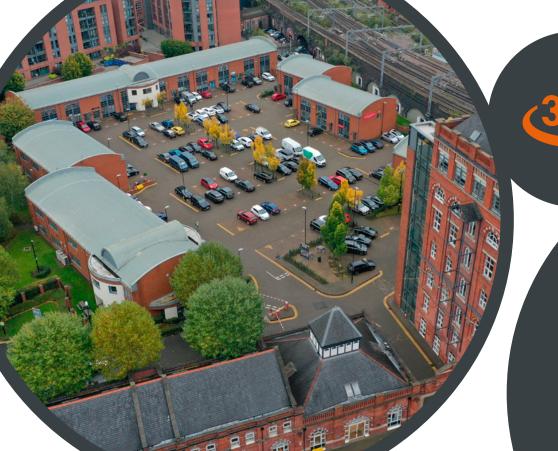

### YOU'RE IN GOOD COMPANY

Notable occupiers on the business park include:

CAR PARKING

Deva City Office Park benefits from an unrivalled on-site car parking ratio of 1 space per 375 sq ft.

DAVIS:BLANK:FURNISS S O L I C I T O R S

The original buildings are complemented by a development of 17 self-contained contemporary office units, each with its own front door. Arranged around a central courtyard, the units offer the added benefit of 24/7 manned security and secure car parking, accessed by a barrier entry system.