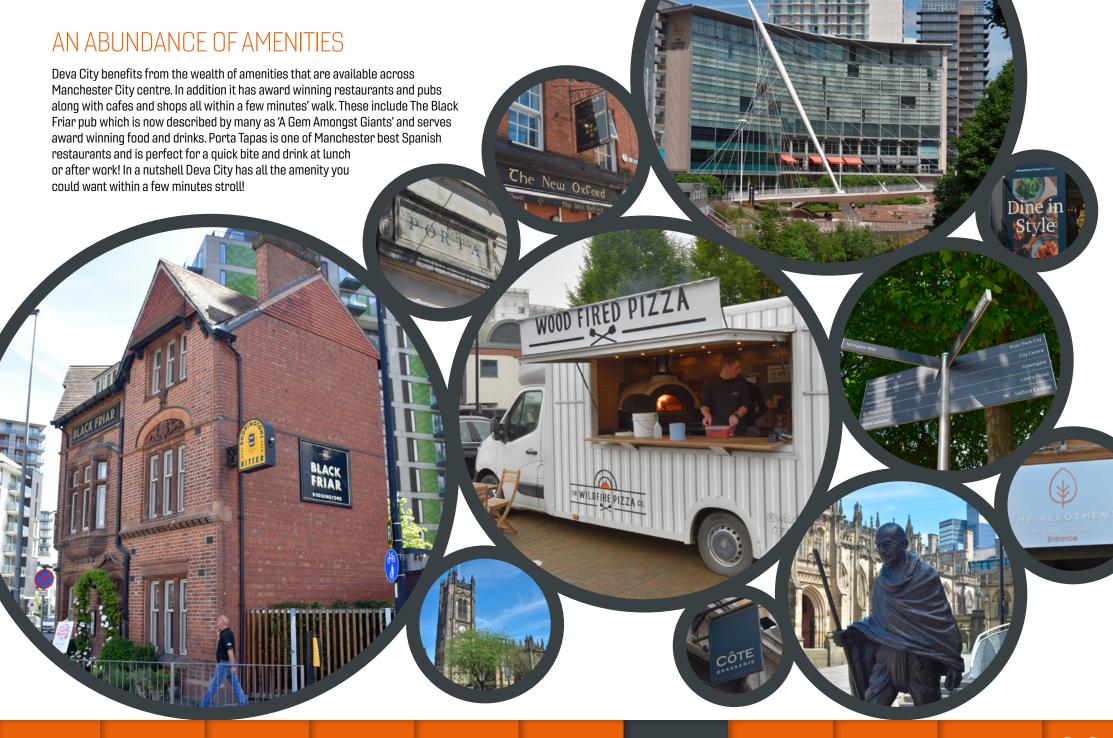

# Welcome to DEVA...

Deva City Office Park is a unique office development on the site of the former Threlfall's Brewery.

The location offers the benefits of city centre amenities and public transport links, combined with unrivalled car parking provision and excellent road connections.

Branding opportunities (Brewery Yard only)

Manchester city centre location

• Excellent road links and public transport connections

24-hour security provision

Immediate access to ring road

Cycle storage facilities