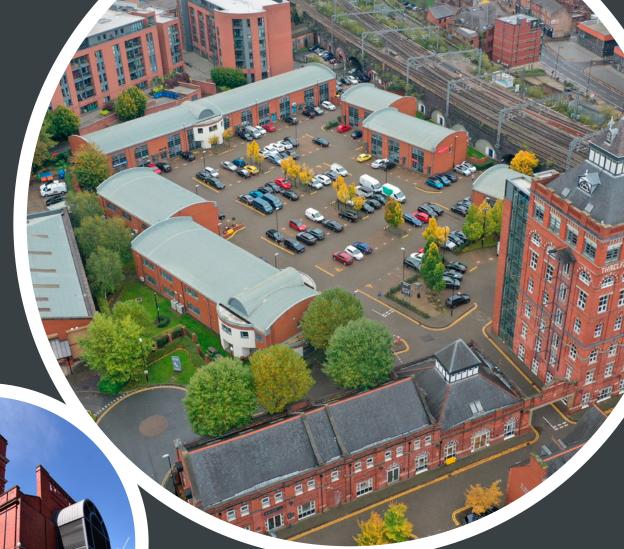

The original buildings are complemented by a development of 17 self-contained contemporary office units, each with its own front door. Arranged around a central courtyard, the units offer the added benefit of 24/7 manned security and secure car parking, accessed by a barrier entry system.

### YOU'RE IN GOOD COMPANY

Notable occupiers on the business park include:

CAR PARKING

Deva City Office Park benefits from an unrivalled on-site car parking ratio of 1 space per 375 sq ft.

DAVIS:BLANK:FURNISS S O L I C I T O R S