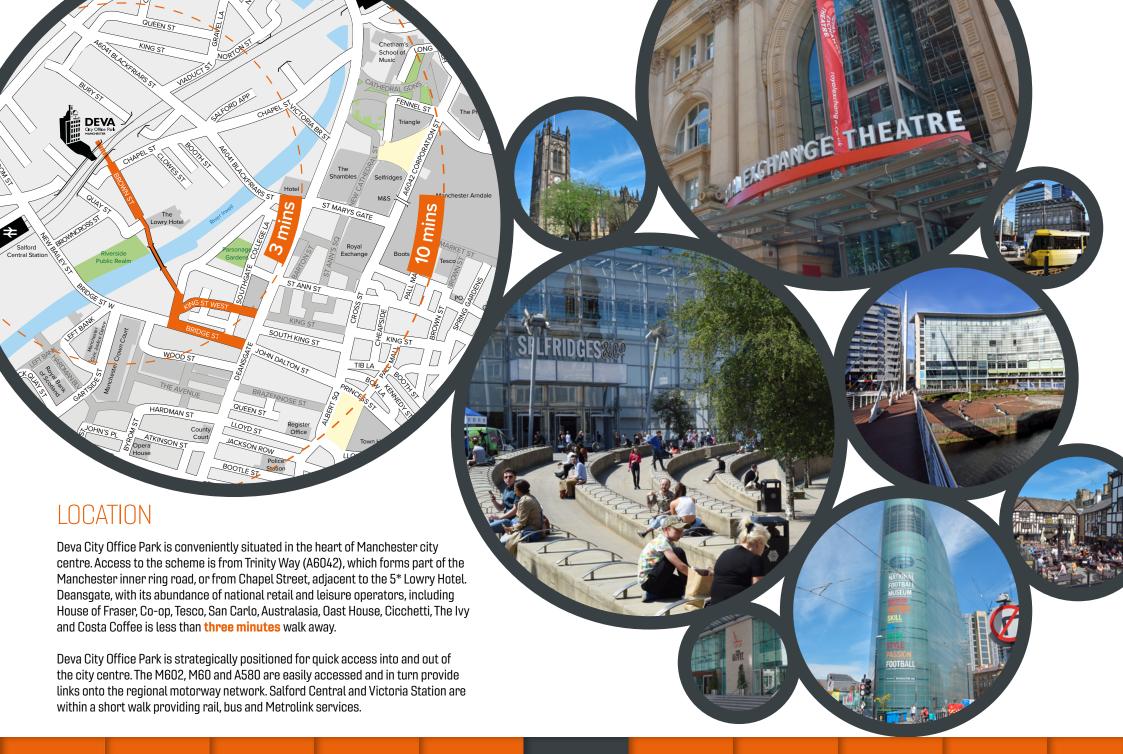

# Welcome to DEVA...

Deva City Office Park is a unique office development on the site of the former Threlfall's Brewery.

The location offers the benefits of city centre amenities and public transport links, combined with unrivalled car parking provision and excellent road connections.

Branding opportunities (Brewery Yard only)

Manchester city centre location

• Excellent road links and public transport connections

24-hour security provision

Immediate access to ring road

Cycle storage facilities