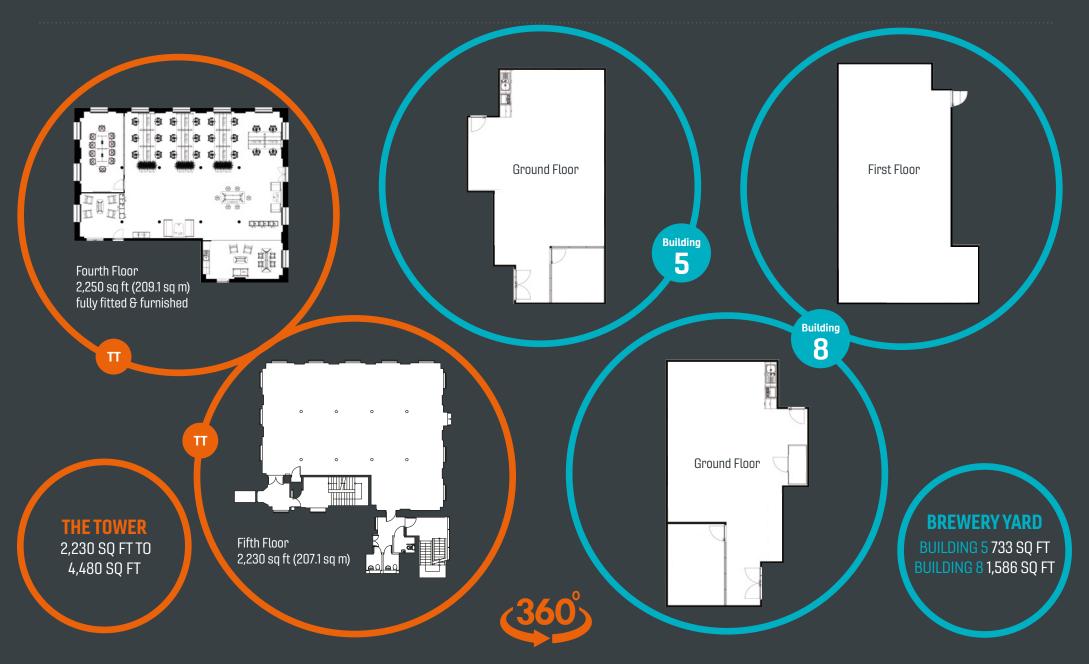

The original buildings are complemented by a development of 17 self-contained contemporary office units, each with its own front door. Arranged around a central courtyard, the units offer the added benefit of 24/7 manned security and secure car parking, accessed by a barrier entry system.

Branding opportunities (Brewery Yard only)

Manchester city centre location

• Excellent road links and public transport connections

24-hour security provision

Immediate access to ring road

Cycle storage facilities