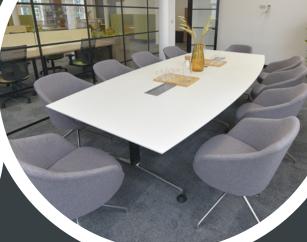

Deva City Office Park provides a wide range of business space, including original Grade II listed former brewery buildings which have been sympathetically refurbished to provide high specification office space, whilst retaining the heritage of their former use.

### FEATURING:

 A mixture of contemporary self-contained office buildings and high specification character accommodation

Plug-and-go fully fitted & furnished suites

Ability to control your own working environment