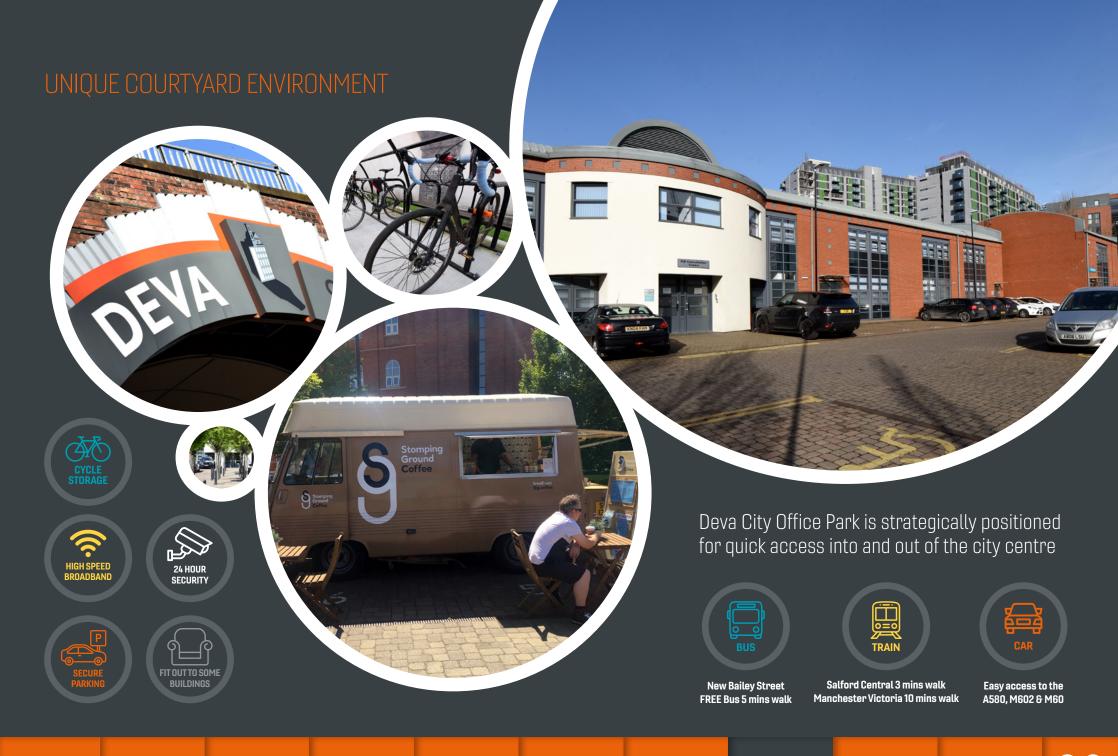

Deva City Office Park provides a wide range of business space, including original Grade II listed former brewery buildings which have been sympathetically refurbished to provide high specification office space, whilst retaining the heritage of their former use.

The original buildings are complemented by a development of 17 self-contained contemporary office units, each with its own front door. Arranged around a central courtyard, the units offer the added benefit of 24/7 manned security and secure car parking, accessed by a barrier entry system.

Branding opportunities (Brewery Yard only)

Manchester city centre location

• Excellent road links and public transport connections

24-hour security provision

Immediate access to ring road

Cycle storage facilities

Super connected for high speed broadband

Existing fit out benefits in some buildings