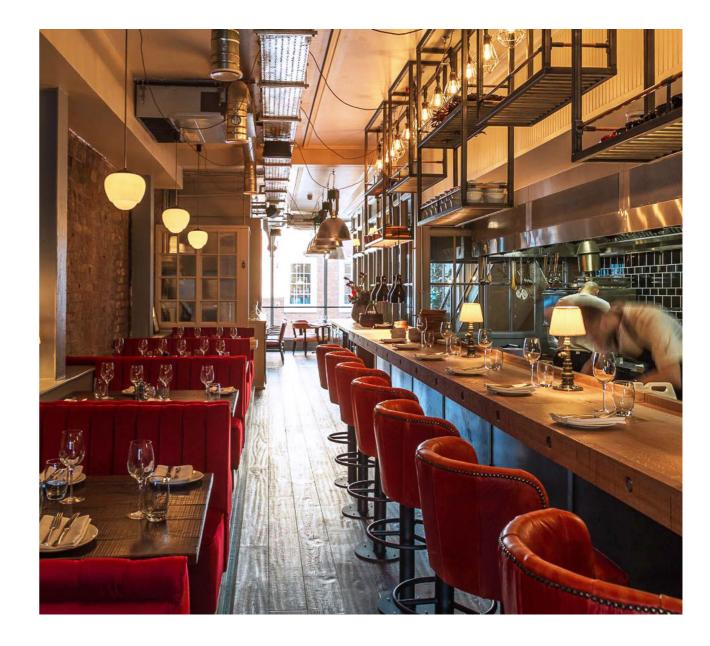

TRINITY is surrounded by some of Manchester's newest and best restaurants and bars. With over 100 eateries within 10 minutes walking distance, there is always somewhere new to try.

Whether it's a flat white or a caramel macchiato you're after, you'll find high-street favourites and independent coffee shops nestled amongst each other in the local area.