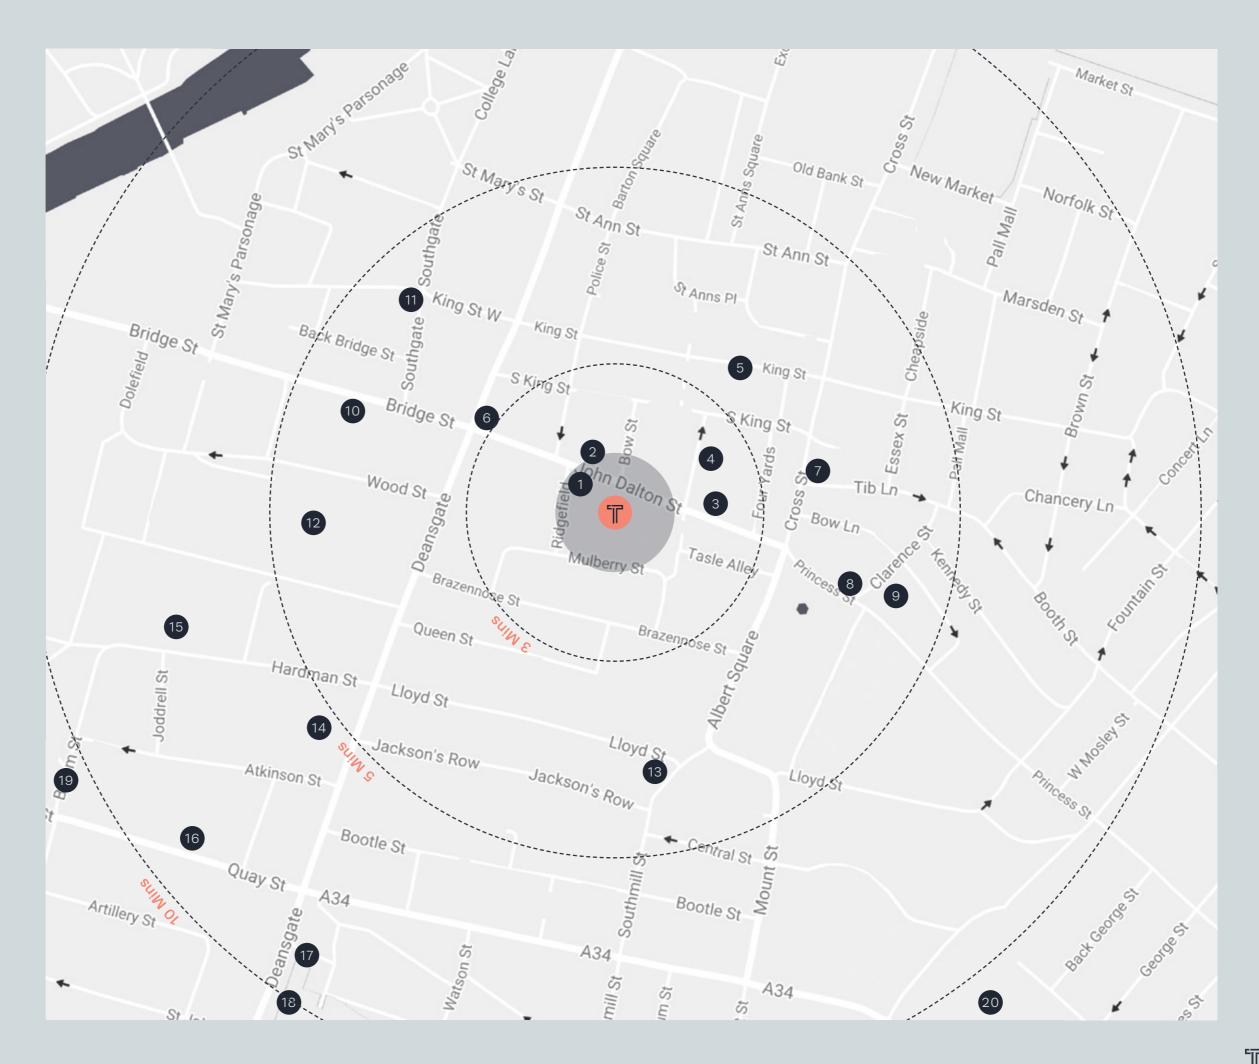

#### **LOCATION**

- 1. Restaurant Bar & Grill
- 2. Salvis
- 3. MyThai
- 4. Cafe Forté
- 5. El Gato Negro
- 6. Katsouris
- 7. Cafe Nero
- 8. Piccolinos
- 9. Starbucks
- 10. Randall and Aubin
- 11. San Carlo
- 12. Australasia
- 13. Reds True BBQ
- 14. Hawksmoor
- 15. PureGym
- 16. Bannatyne Gym
- 17. Grindsmiths
- 18. Lifestyle Fitness
- 19. 20 Stories
- 20. Fumo

TRINITY is surrounded by some of Manchester's newest and best restaurants and bars. With over 100 eateries within 10 minutes walking distance, there is always somewhere new to try.

Whether it's a flat white or a caramel macchiato you're after, you'll find high-street favourites and independent coffee shops nestled amongst each other in the local area.