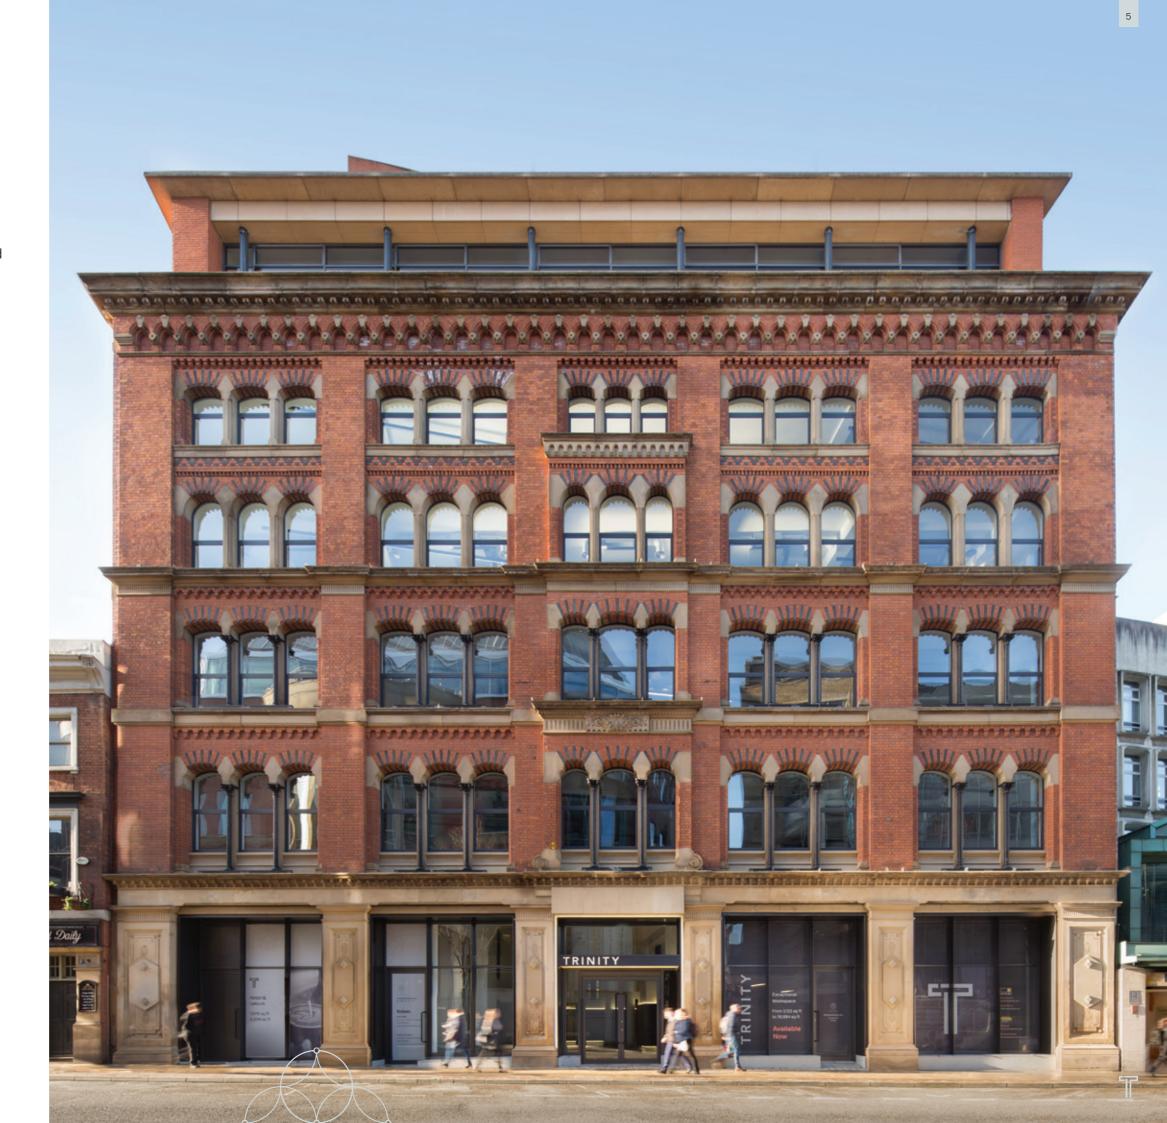

#### THE BUILDING

TRINITY provides 56,694 sq ft of exceptionally crafted commercial workspace for Manchester's business community. The existing structure has been carefully remodelled to expand the floor plates and create an impressive and welcoming entrance.

Full height windows to the rear of the building creates a light, airy working environment and the extension of the building includes a 7th floor with panoramic views of the Manchester skyline creating an inspiring place to work. With floor plates from 5,500 sq ft and suites from 3,000 sq ft, the flexibility of the building allows businesses to flourish and grow.