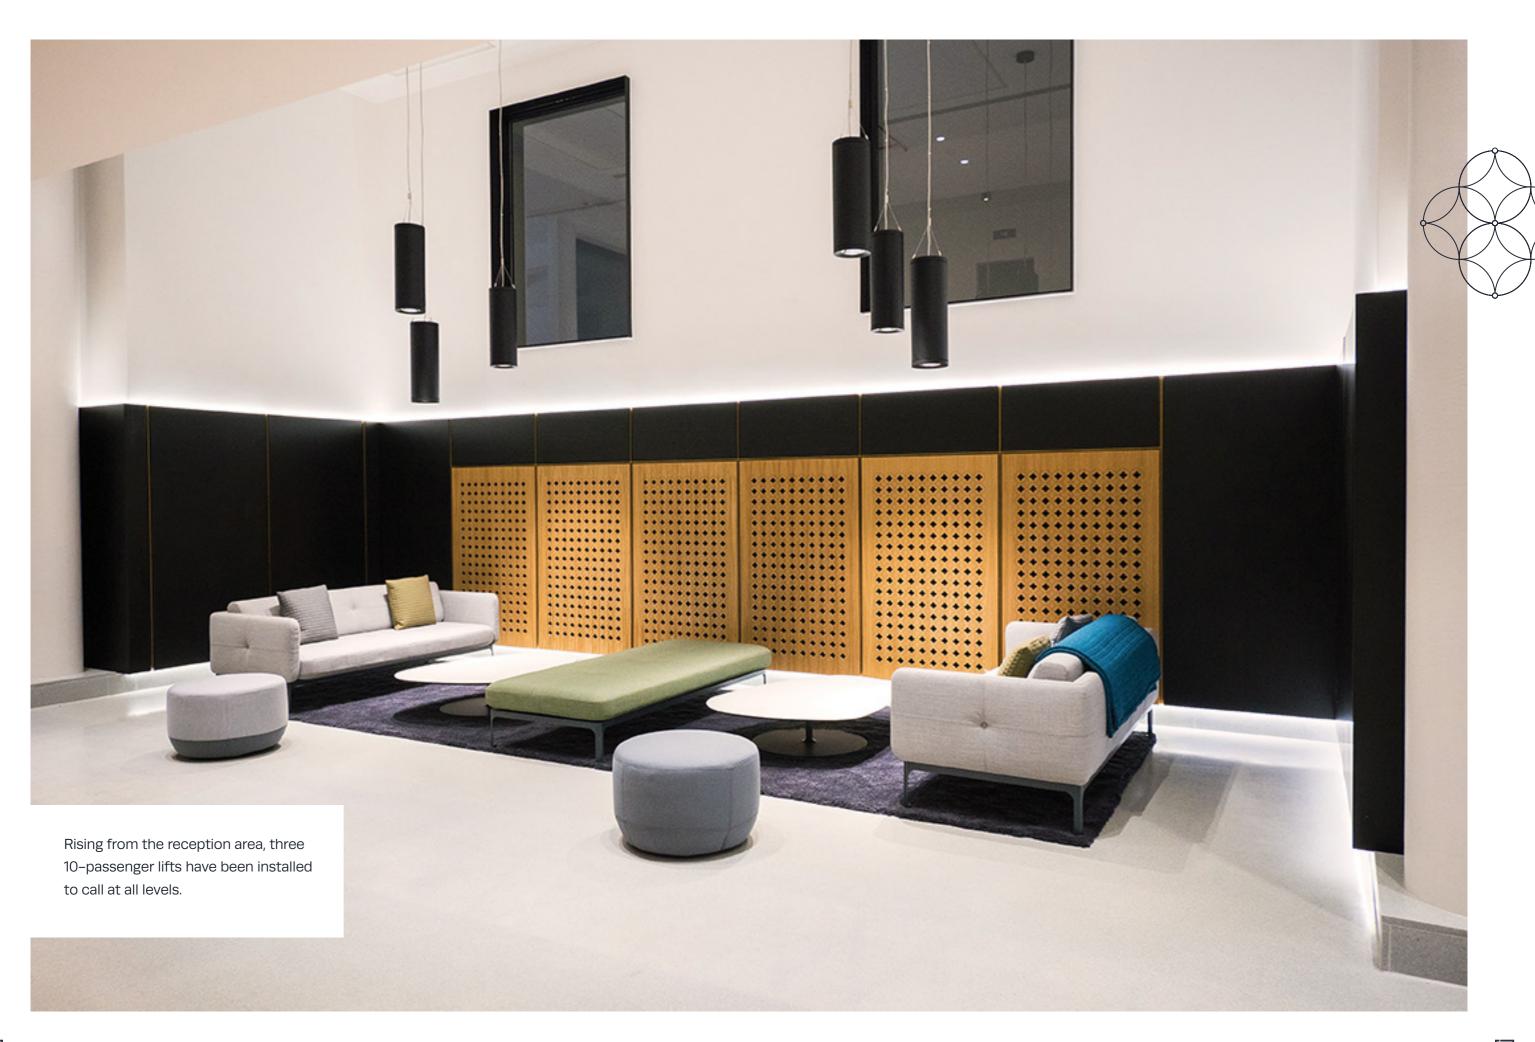

- Outside terrace space on level 5 and level 7
- Three 10-persons passenger lifts exiting directly into the office suites and one 800 kg goods lift serving all floors
- Dedicated loading bay on Mulberry Street
- 30 secure basement car parking spaces
- Communal cycle storage for 58 bikes at basement level
- Separate male and female showers and changing areas
- Ultra-fast broadband capability with multiple providers