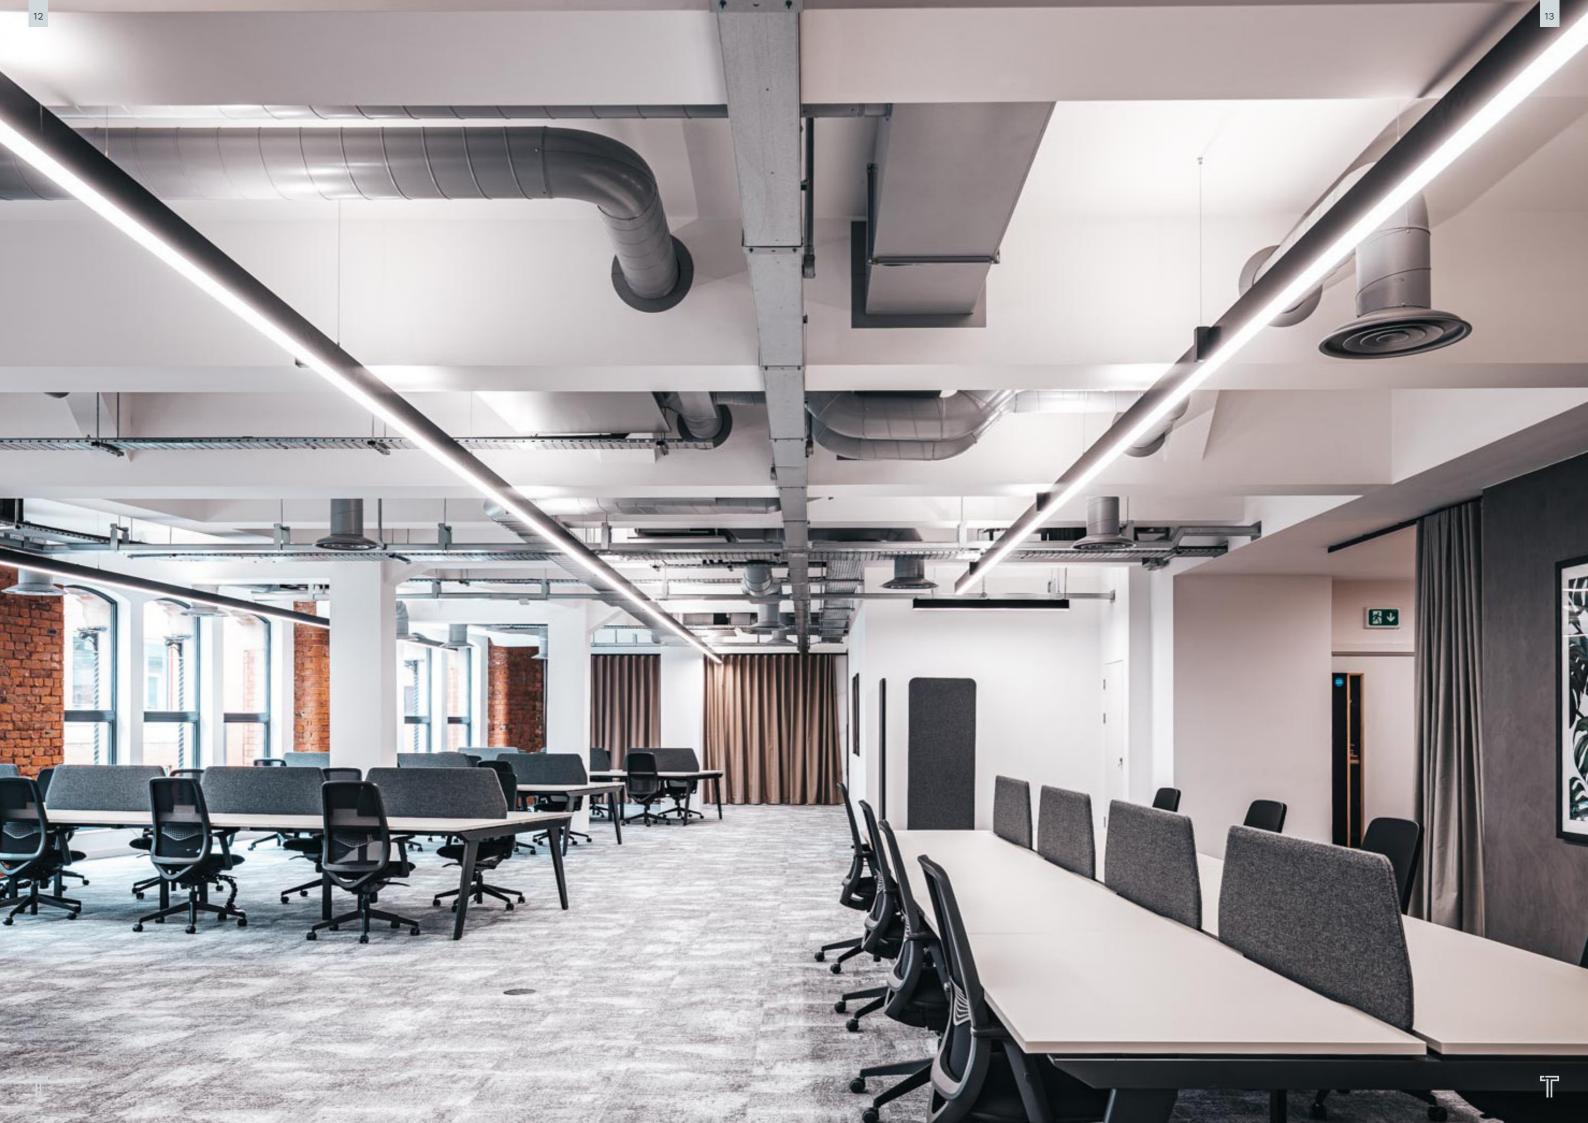

#### THE BUILDING

TRINITY provides 56,694 sq ft of exceptionally crafted commercial workspace for Manchester's business community. The existing structure has been carefully remodelled to expand the floor plates and create an impressive and welcoming entrance.

Full height windows to the rear of the building creates a light, airy working environment and the extension of the building includes a 7th floor with panoramic views of the Manchester skyline creating an inspiring place to work. With floor plates from 5,500 sq ft and suites from 3,000 sq ft, the flexibility of the building allows businesses to flourish and grow.