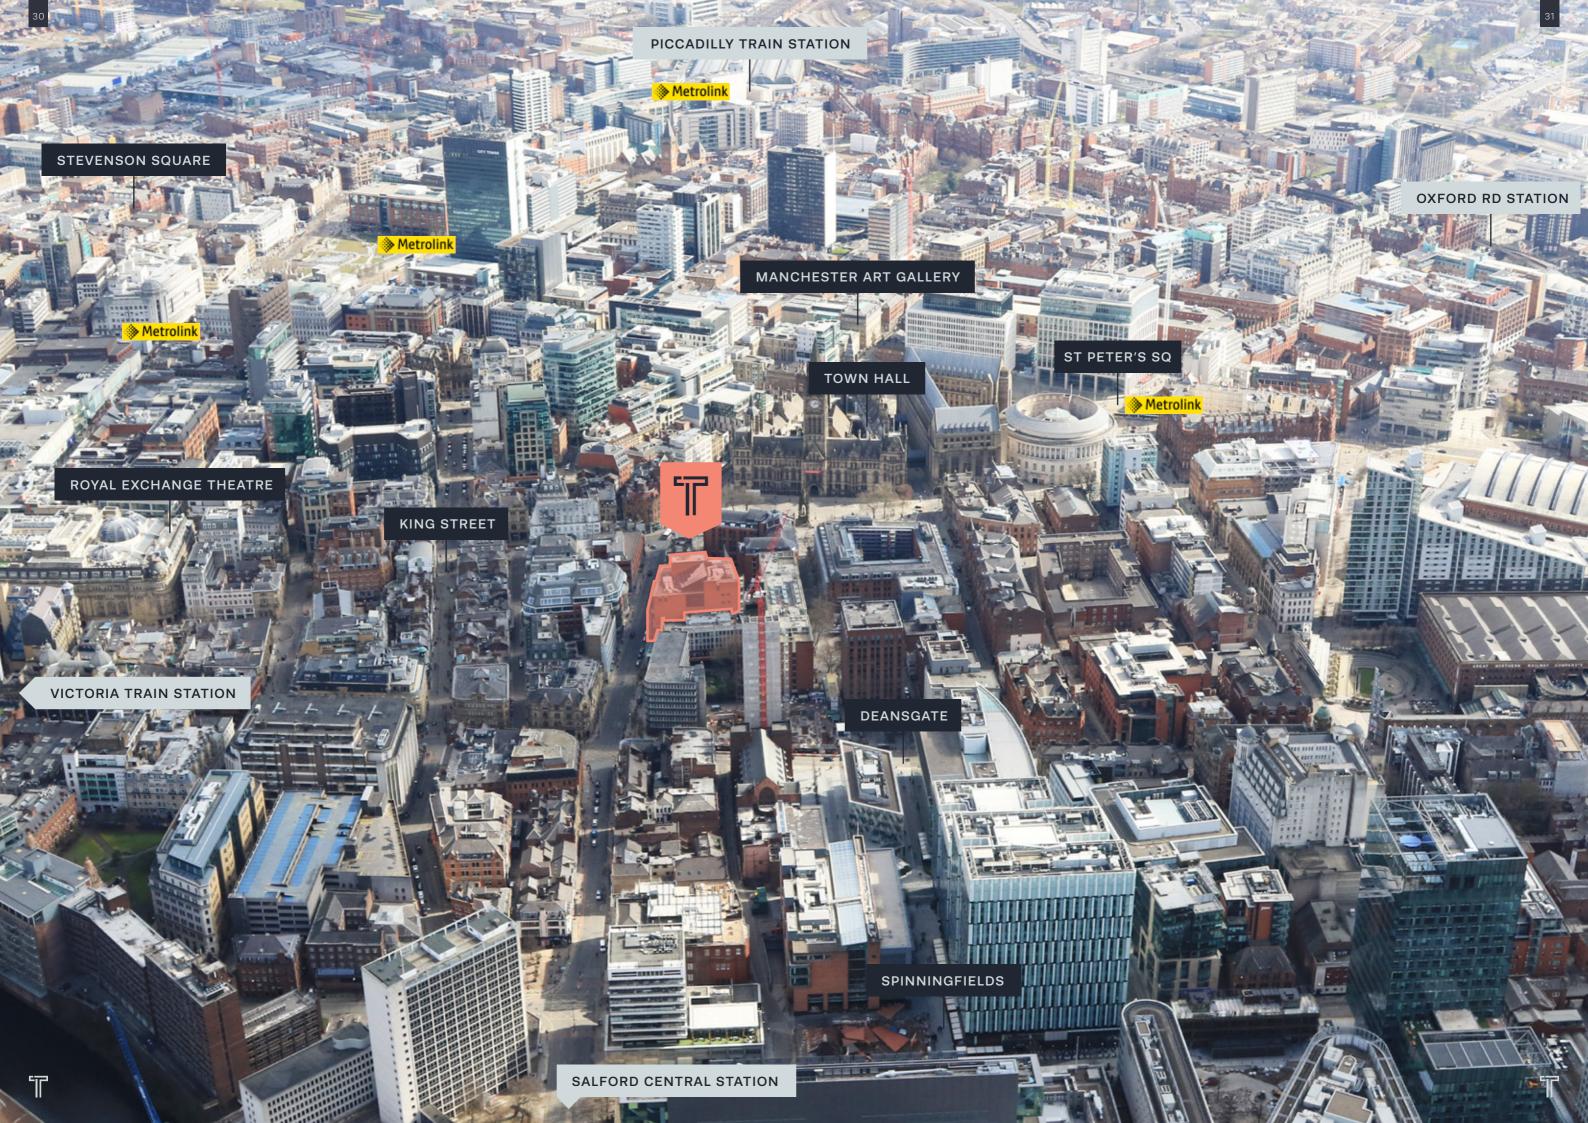

#### THE NEIGHBOURHOOD

Sitting perfectly between the traditional commercial district surrounding St. Peter's Square and thriving business hub, Spinningfields, the best Manchester has to offer is right on our doorstep.

TRINITY is surrounded by some of Manchester's newest and best restaurants and bars. With over 100 eateries within 10 minutes walking distance, there is always somewhere new to try.

Whether it's a flat white or a caramel macchiato you're after, you'll find high-street favourites and independent coffee shops nestled amongst each other in the local area.

#### **CULTURE**

The name TRINITY comes from one of our closest neighbours, St Mary's Church on Mulberry Street, commonly known as "The Hidden Gem."

In fact TRINITY is well-placed to explore Manchester's cultural scene with John Rylands Library, The Central Library and Manchester Town Hall just minutes away.

#### SHOPPING

The central location of TRINITY means everything you need is easy to find. Manchester's main shopping destination, Market Street, is a short walk whilst premium brands on King Street, St. Ann's Square and Deansgate are even closer.