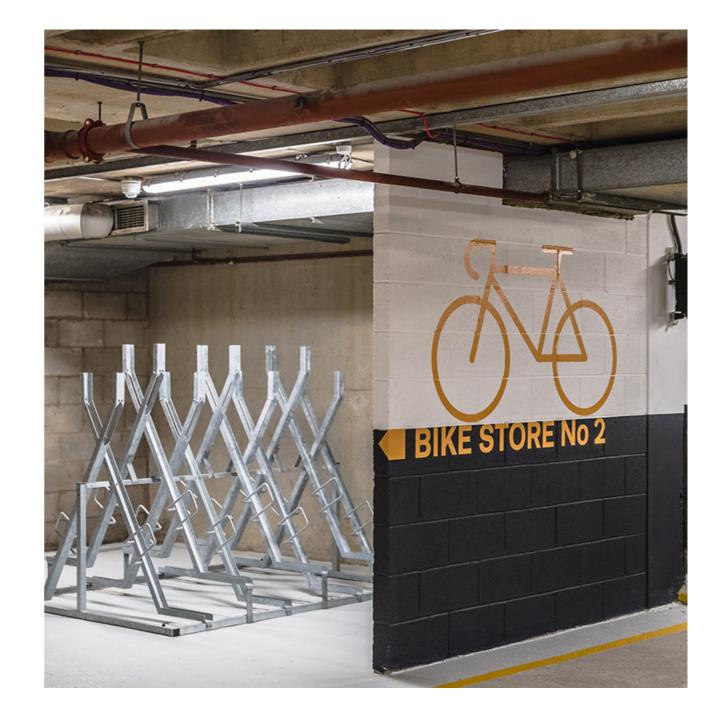

- Outside terrace space on level 5 and level 7
- Three 10-persons passenger lifts exiting directly into the office suites and one 800 kg goods lift serving all floors
- Dedicated loading bay on Mulberry Street
- 30 secure basement car parking spaces
- Communal cycle storage for 58 bikes at basement level
- Separate male and female showers and changing areas
- Ultra-fast broadband capability with multiple providers