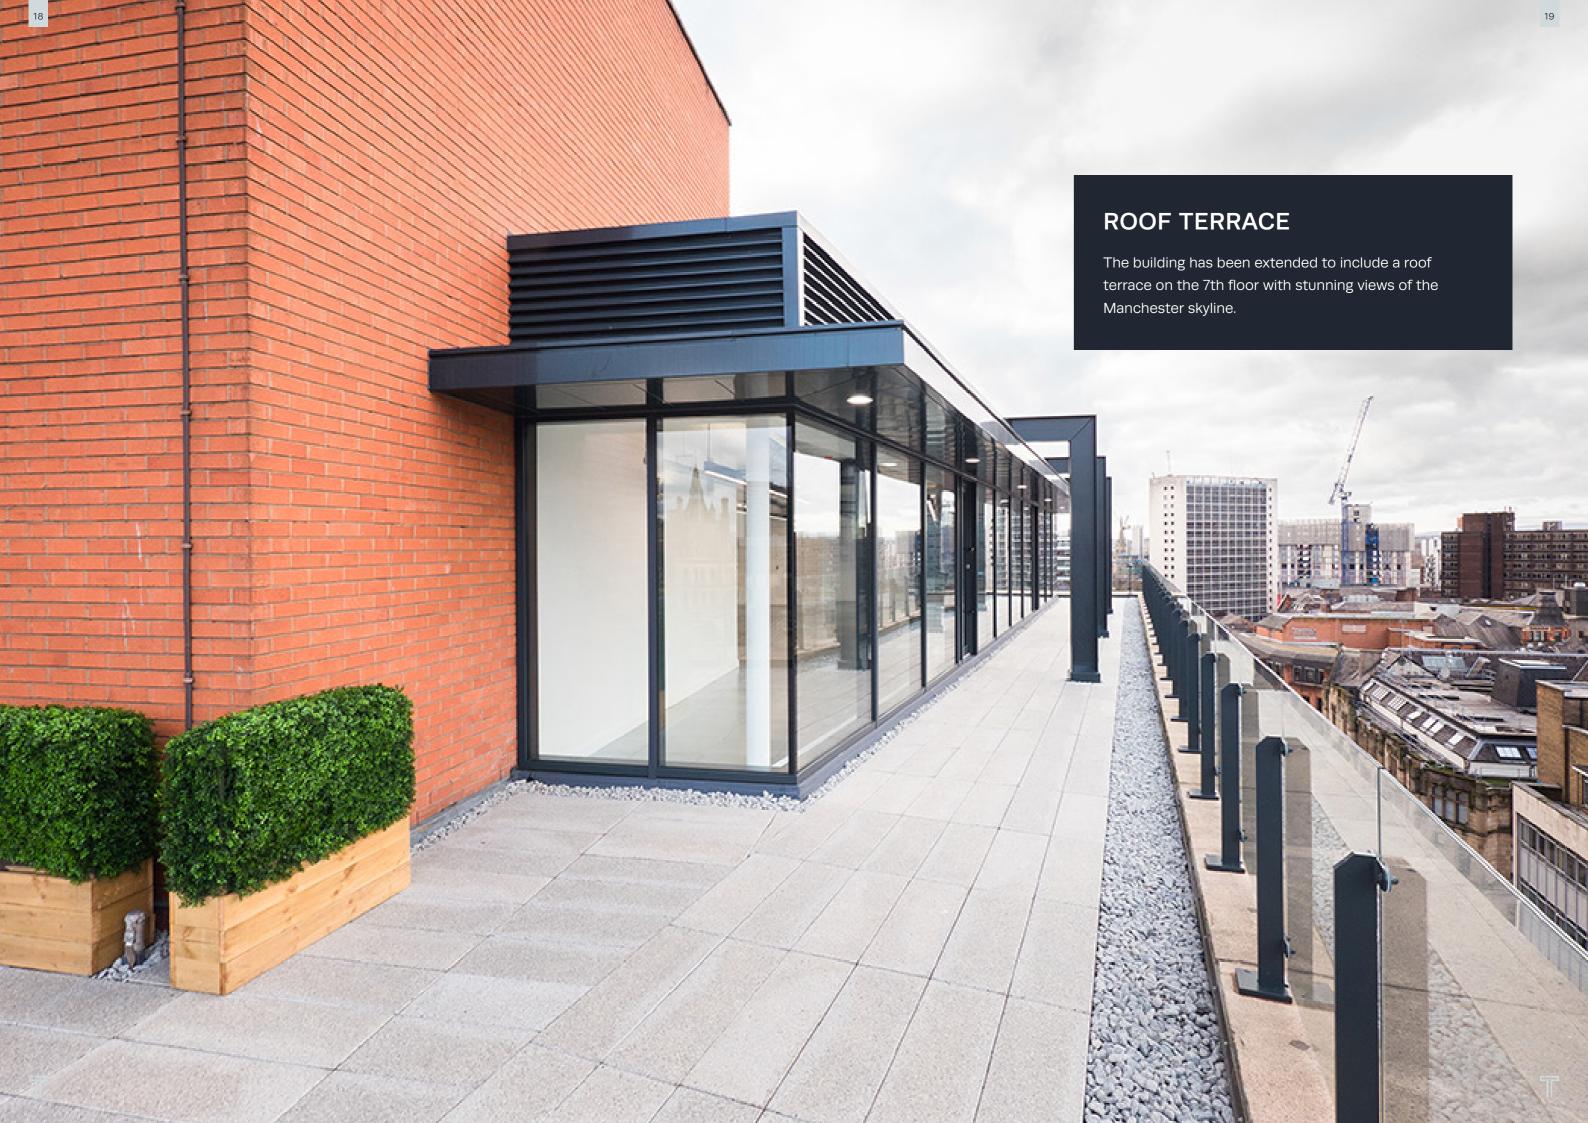

Full height windows to the rear of the building creates a light, airy working environment and the extension of the building includes a 7th floor with panoramic views of the Manchester skyline creating an inspiring place to work. With floor plates from 5,500 sq ft and suites from 3,000 sq ft, the flexibility of the building allows businesses to flourish and grow.

# STUNNING VIEWS OF THE MANCHESTER SKYLINE FROM OUR ROOFTOP TERRACE

T

- Outside terrace space on level 5 and level 7
- Three 10-persons passenger lifts exiting directly into the office suites and one 800 kg goods lift serving all floors
- Dedicated loading bay on Mulberry Street
- 30 secure basement car parking spaces
- Communal cycle storage for 58 bikes at basement level
- Separate male and female showers and changing areas
- Ultra-fast broadband capability with multiple providers