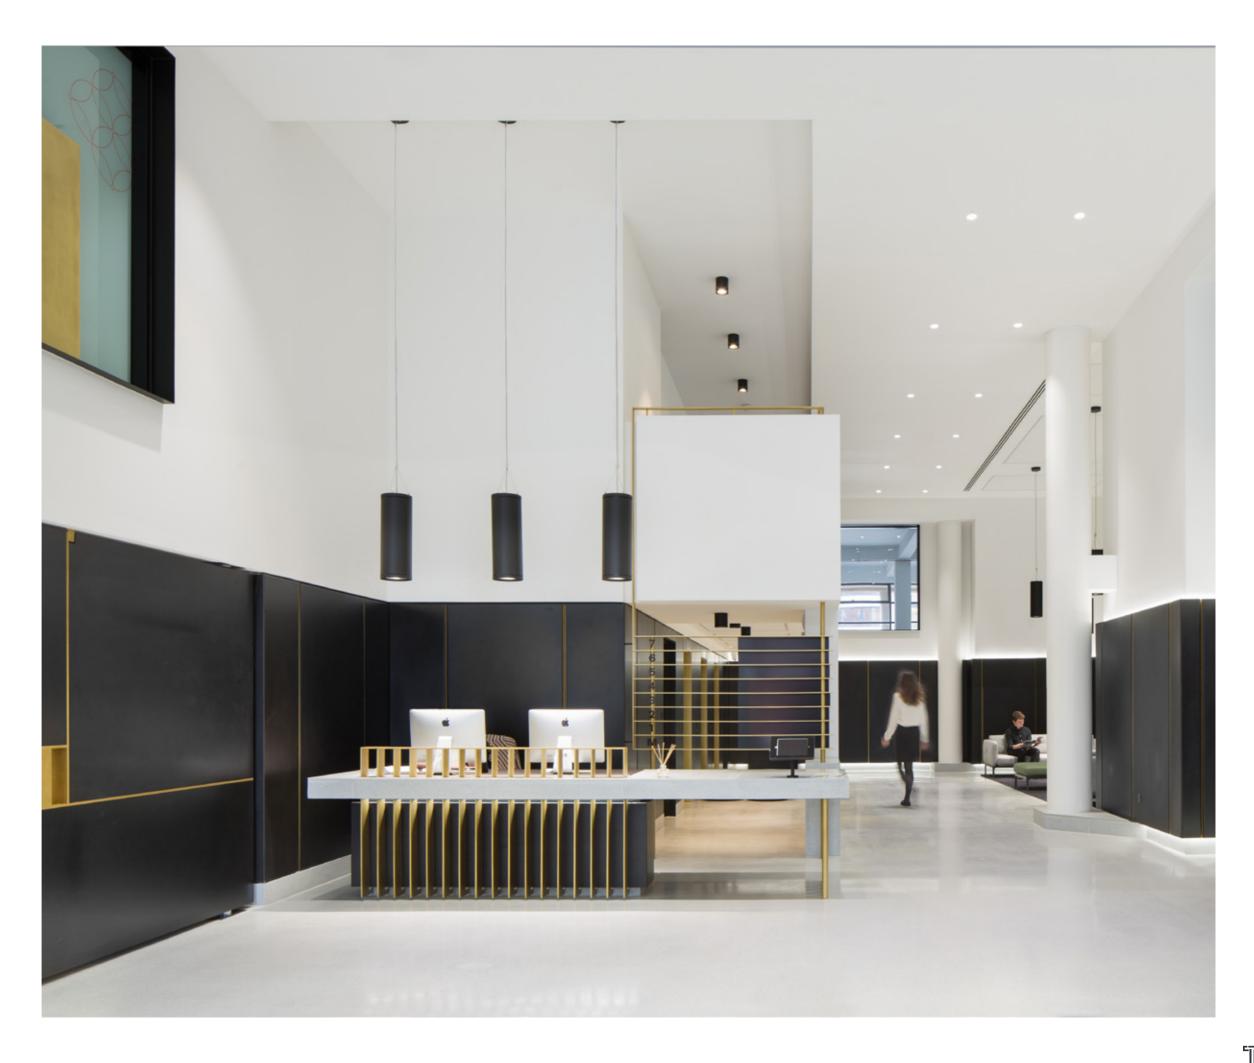

#### THE WELCOME

The enlarged, prominent double-height entrance from John Dalton Street provides an impressive welcome to the building.

The bespoke, polished concrete front desk and lounge space is relaxing, modern and elegant.

#### **BUILDING SPECIFICATIONS**

- Double-height reception, with full height glazing to John Dalton Street Coffee shop access via reception
- Feature walls in reception with exposed terrazzo desk
- Historic brickwork façade with new 1990s structure behind Aluminium-frame, double-glazed windows and curtain walling
- Raised floors (minimum 125 mm)
- Plasterboard ceilings
- Exposed services, including suspended inner Thourlux LED lighting
- New VRF system, based on an occupancy of one person per 8m<sup>2</sup>