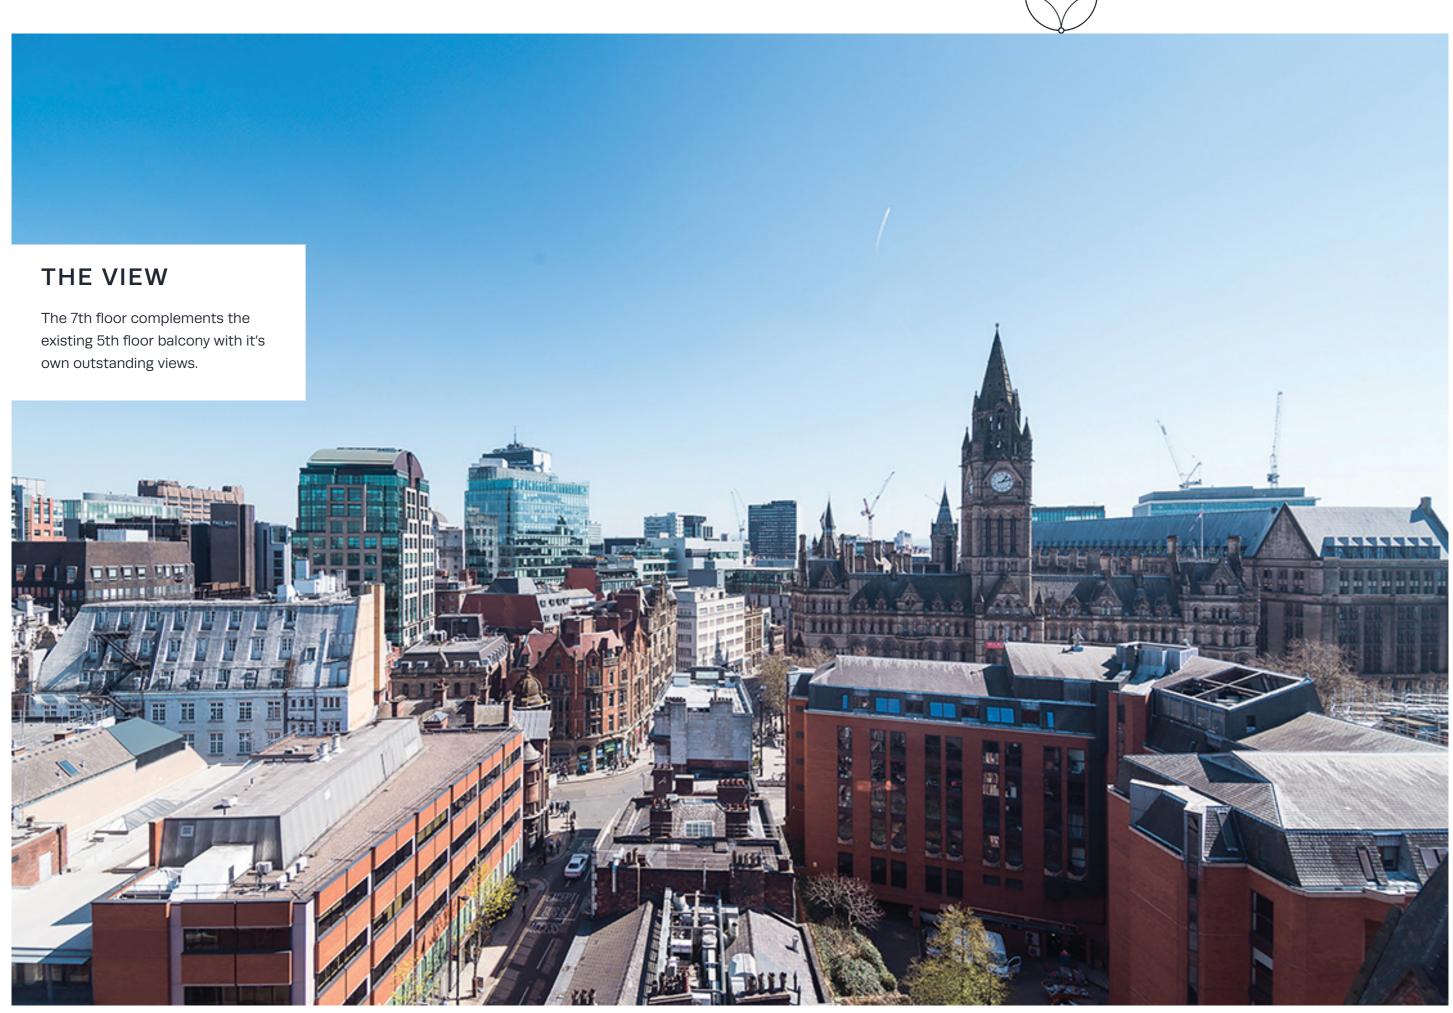

# STUNNING VIEWS OF THE MANCHESTER SKYLINE FROM OUR ROOFTOP TERRACE

T

Full height windows to the rear of the building creates a light, airy working environment and the extension of the building includes a 7th floor with panoramic views of the Manchester skyline creating an inspiring place to work. With floor plates from 5,500 sq ft and suites from 3,000 sq ft, the flexibility of the building allows businesses to flourish and grow.