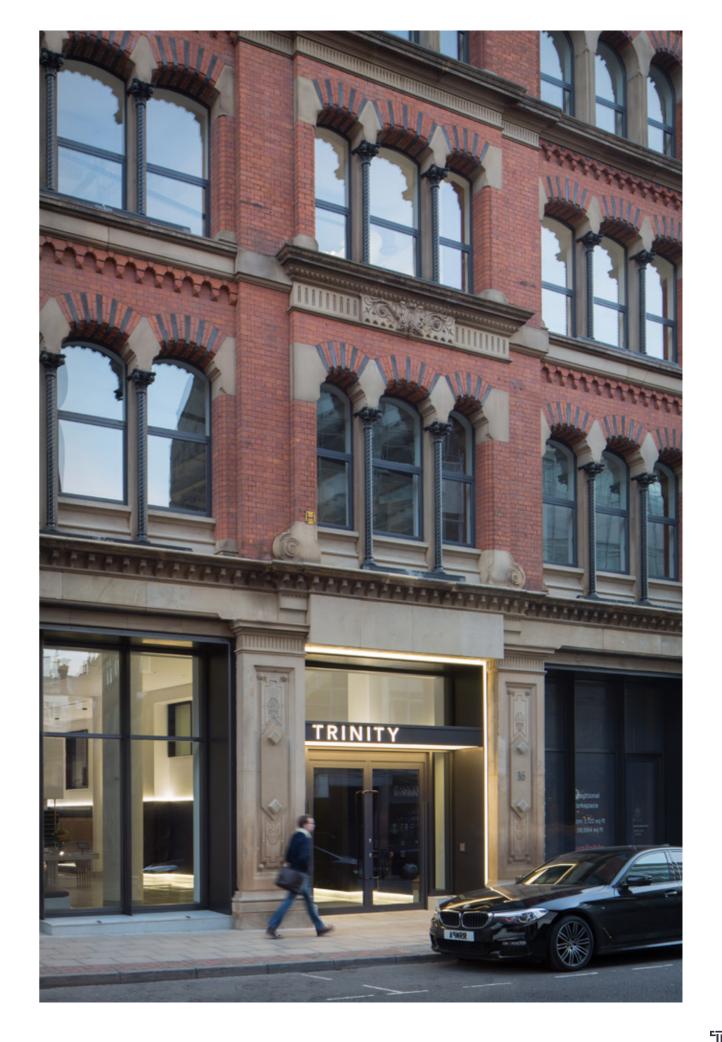

#### THE BUILDING

TRINITY provides 56,694 sq ft of exceptionally crafted commercial workspace for Manchester's business community. The existing structure has been carefully remodelled to expand the floor plates and create an impressive and welcoming entrance.

#### THE WELCOME

The enlarged, prominent double-height entrance from John Dalton Street provides an impressive welcome to the building.

The bespoke, polished concrete front desk and lounge space is relaxing, modern and elegant.