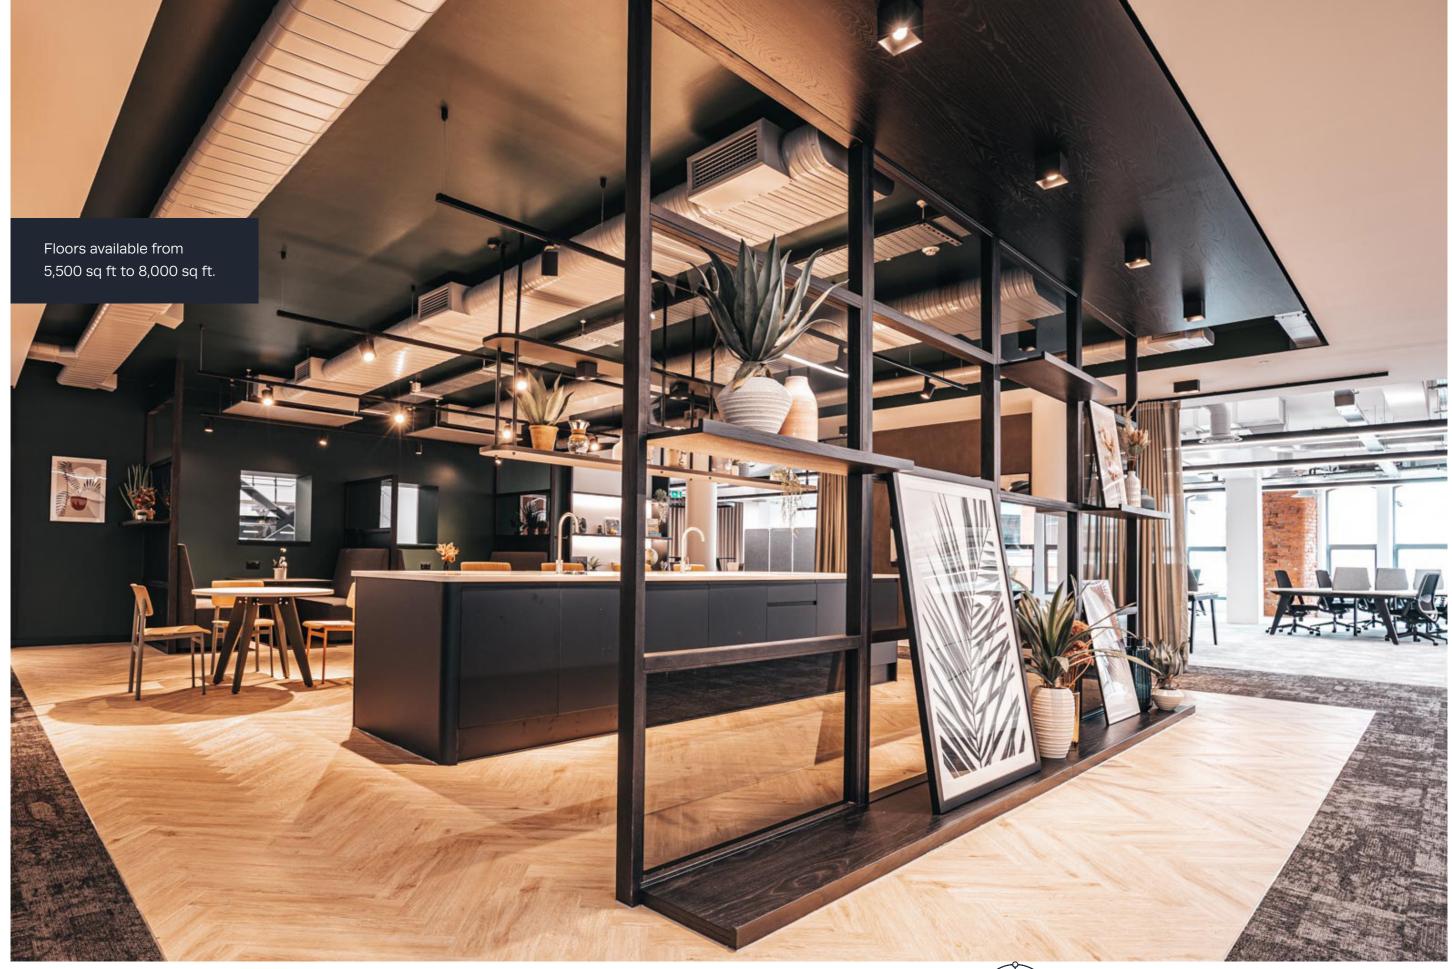

Full height windows to the rear of the building creates a light, airy working environment and the extension of the building includes a 7th floor with panoramic views of the Manchester skyline creating an inspiring place to work. With floor plates from 5,500 sq ft and suites from 3,000 sq ft, the flexibility of the building allows businesses to flourish and grow.