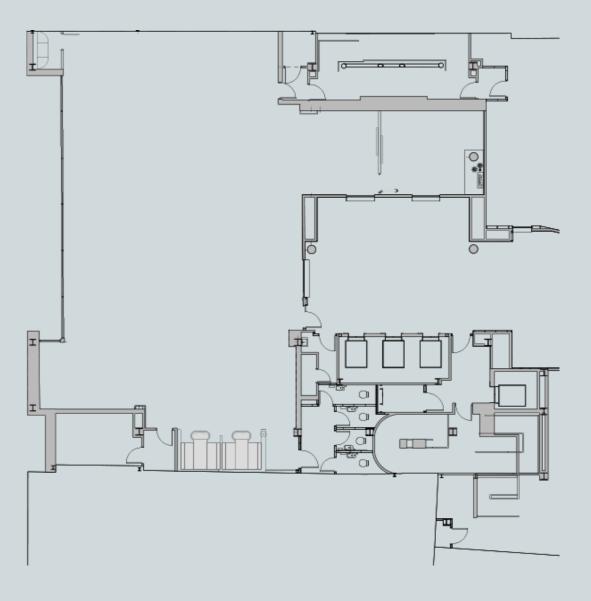

#### MEZZANINE LEVEL

3,464 SQ FT

**LEVEL 1** 7,918 SQ FT

LEVEL 2 BLUE ROOMS

LEVEL 3 KENNEDYS SOLICITORS

LEVEL 4 KENNEDYS SOLICITORS