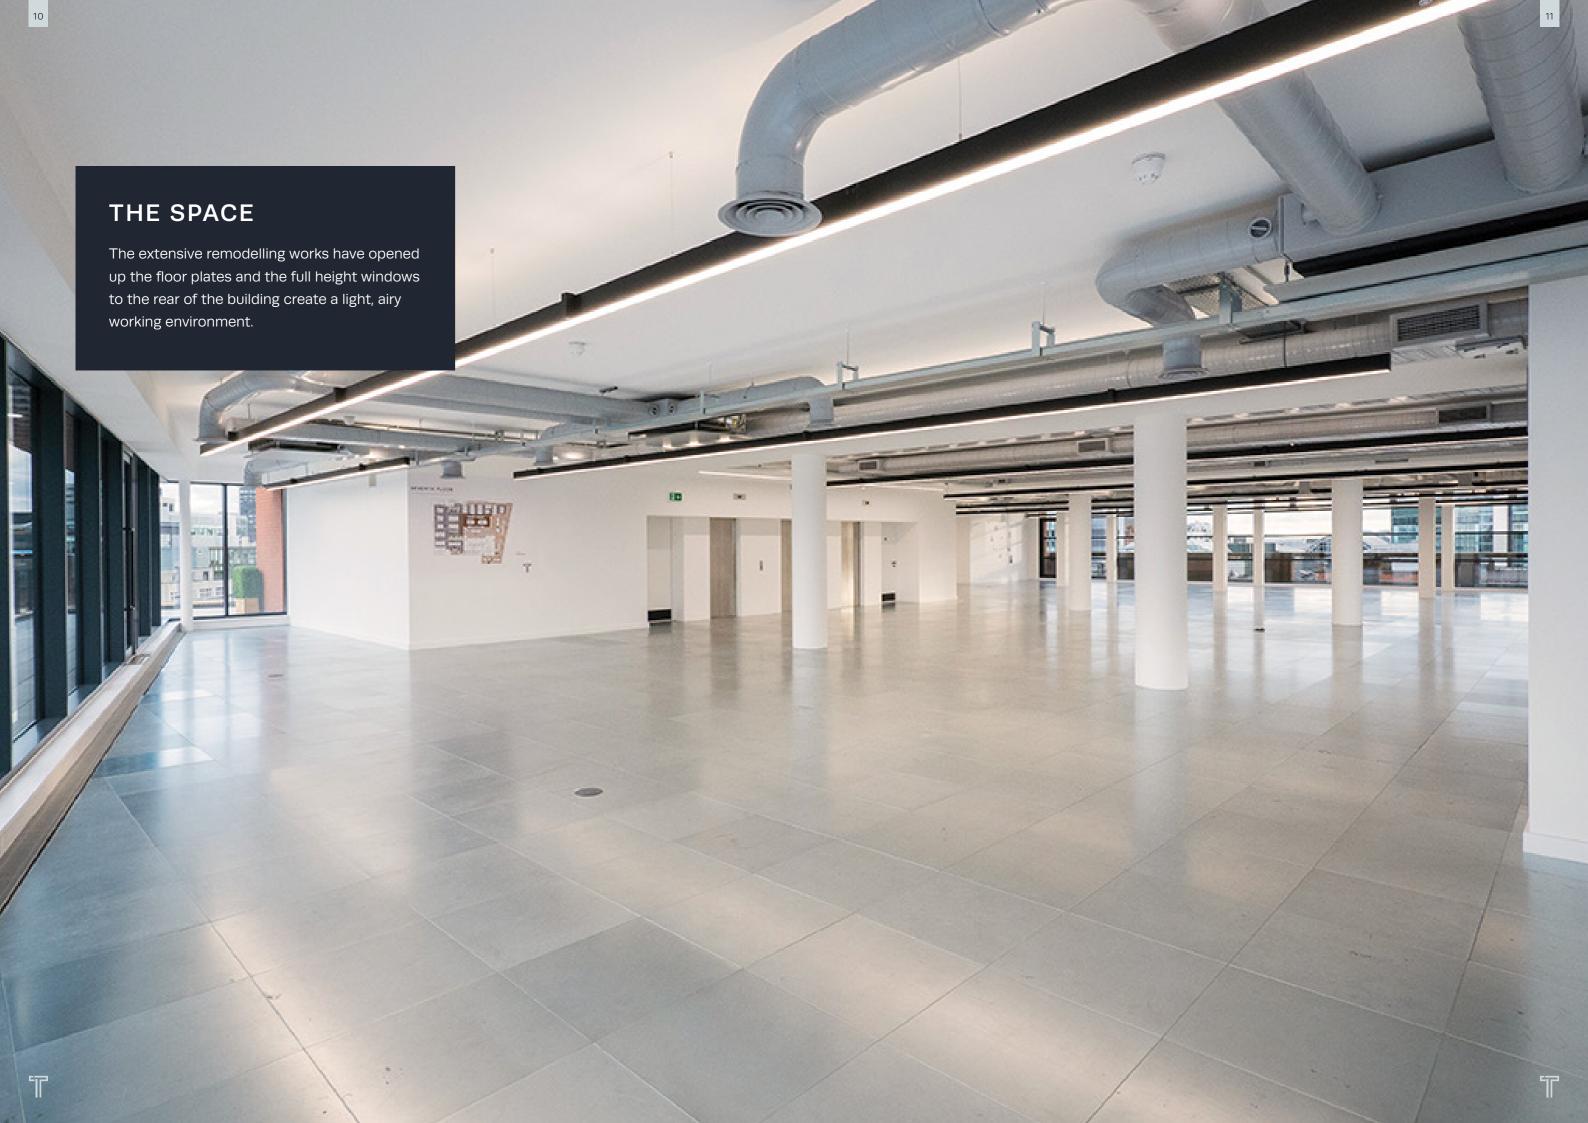

#### THE BUILDING

TRINITY provides 56,694 sq ft of exceptionally crafted commercial workspace for Manchester's business community. The existing structure has been carefully remodelled to expand the floor plates and create an impressive and welcoming entrance.

Full height windows to the rear of the building creates a light, airy working environment and the extension of the building includes a 7th floor with panoramic views of the Manchester skyline creating an inspiring place to work. With floor plates from 5,500 sq ft and suites from 3,000 sq ft, the flexibility of the building allows businesses to flourish and grow.