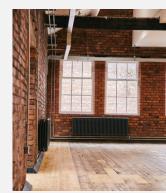

FITTED KITCHENETTE

FULLY IT CABLED

SUSPENDED LED LIGHTING

WC'S AND SHOWER

**CYCLE STORE** 

EXPOSED BRICKWORK

ORIGINAL TIMBER FLOORS & BEAMS

CAST IRON RADIATORS