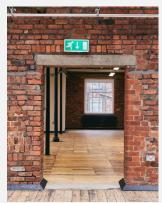

e directly opposite the property.

The amenities immediately surrounding the property are superb, with an array of cafes, restaurants, bars and stores.

# NE I GHBOURHOOD























Z O CAT н LL Н C S C

The first floor suite was fully refurbished to provide occupiers with open plan, highly efficient, office space whilst retaining the original character and charm or the mill.

The workspace benefits from being fully fitted to a CAT + standard to include a large boardroom, 2 meeting pods, fitted kitchen, perimeter trunking and IT cabling.



2 x GLAZED MEETING PODS

**BOARD ROOM** 

FITTED KITCHENETTE

FULLY IT CABLED

SUSPENDED LED LIGHTING

WC'S AND SHOWER

**CYCLE STORE** 

EXPOSED BRICKWORK

ORIGINAL TIMBER FLOORS & BEAMS

CAST IRON RADIATORS







# A closer LOOK











### Tenure

Leasehold space is available, totalling 3,821 sq.ft., for a term of years to be agreed.

VAT

All prices quoted are excluding but may be liable to VAT.

### Service Charge

The ingoing tenant will be responsible for the payment of a service charge to cover the cost of communal areas.

### **Business Rates**

The tenant will be responsible for the payment of the business rates levied on the accommodation.

### Contact

For further information, please contact agents Edwards Property Consultants:

### 0161 833 9991

### Oliver Woodall

07741 634 874 owoodall@edwardsprop.com

Laura McQue 07941 163 152 Imcque@edwardsprop.com

## Edwards.

The Agents for themselves and for the vendors or lessors of this property whose agents they are, give notice that (1) The particulars are produc