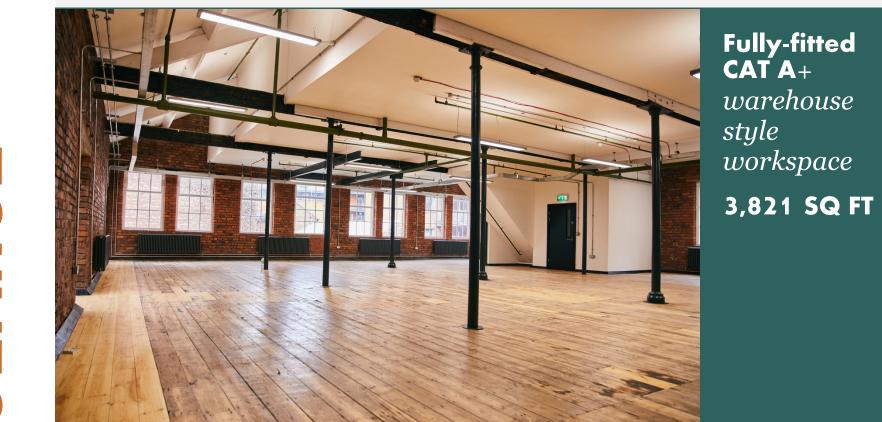

The workspace benefits from being fully fitted to a CAT + standard to include a large boardroom, 2 meeting pods, fitted kitchen, perimeter trunking and IT cabling.

2 x GLAZED MEETING PODS

**BOARD ROOM** 

FITTED KITCHENETTE

FULLY IT CABLED

SUSPENDED LED LIGHTING

WC'S AND SHOWER

**CYCLE STORE** 

EXPOSED BRICKWORK

ORIGINAL TIMBER FLOORS & BEAMS

CAST IRON RADIATORS

### Tenure

Leasehold space is available, totalling 3,821 sq.ft., for a term of years to be agreed.

VAT

All prices quoted are excluding but may be liable to VAT.