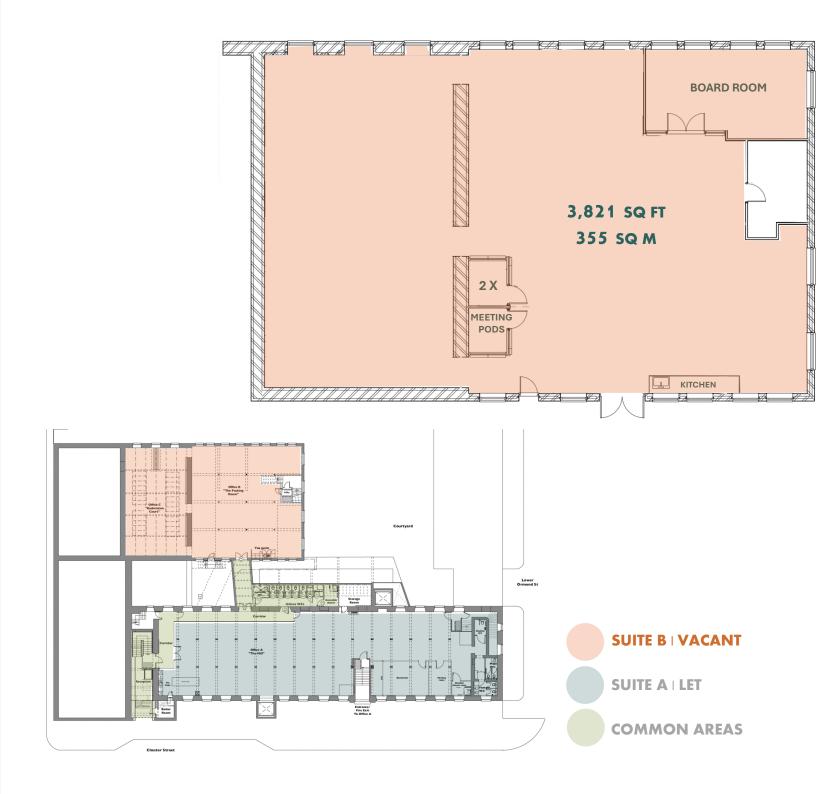

The workspace benefits from being fully fitted to a CAT + standard to include a large boardroom, 2 meeting pods, fitted kitchen, perimeter trunking and IT cabling.

2 x GLAZED MEETING PODS

**BOARD ROOM** 

FITTED KITCHENETTE

FULLY IT CABLED

SUSPENDED LED LIGHTING

WC'S AND SHOWER

**CYCLE STORE** 

EXPOSED BRICKWORK

ORIGINAL TIMBER FLOORS & BEAMS

CAST IRON RADIATORS

### Tenure

Leasehold space is available, totalling 3,821 sq.ft., for a term of years to be agreed.

VAT

All prices quoted are excluding but may be liable to VAT.