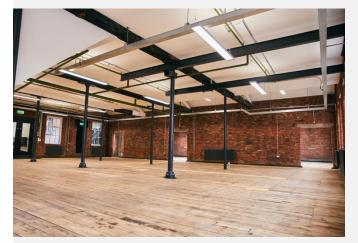

# NE I GHBOURHOOD

Z O CAT н LL Н C S C

The first floor suite was fully refurbished to provide occupiers with open plan, highly efficient, office space whilst retaining the original character and charm or the mill.

The workspace benefits from being fully fitted to a CAT + standard to include a large boardroom, 2 meeting pods, fitted kitchen, perimeter trunking and IT cabling.

2 x GLAZED MEETING PODS

**BOARD ROOM** 

FITTED KITCHENETTE

FULLY IT CABLED

SUSPENDED LED LIGHTING

WC'S AND SHOWER

**CYCLE STORE** 

EXPOSED BRICKWORK

ORIGINAL TIMBER FLOORS & BEAMS

CAST IRON RADIATORS