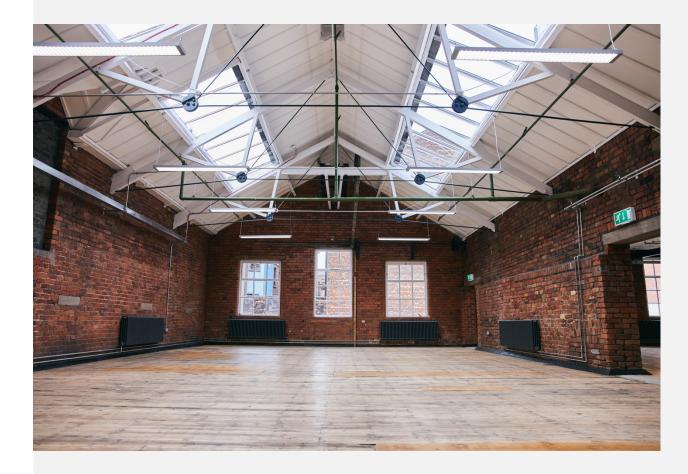

# NE I GHBOURHOOD

Z O CAT н LL Н C S C

The first floor suite was fully refurbished to provide occupiers with open plan, highly efficient, office space whilst retaining the original character and charm or the mill.

FITTED KITCHENETTE

FULLY IT CABLED

SUSPENDED LED LIGHTING

WC'S AND SHOWER

**CYCLE STORE** 

EXPOSED BRICKWORK

ORIGINAL TIMBER FLOORS & BEAMS

CAST IRON RADIATORS