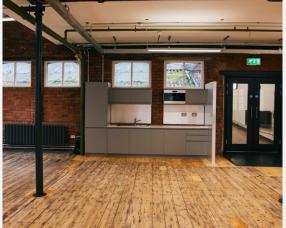

The workspace benefits from being fully fitted to a CAT + standard to include a large boardroom, 2 meeting pods, fitted kitchen, perimeter trunking and IT cabling.

2 x GLAZED MEETING PODS

**BOARD ROOM** 

FITTED KITCHENETTE

FULLY IT CABLED

SUSPENDED LED LIGHTING

WC'S AND SHOWER

**CYCLE STORE** 

EXPOSED BRICKWORK

ORIGINAL TIMBER FLOORS & BEAMS

CAST IRON RADIATORS