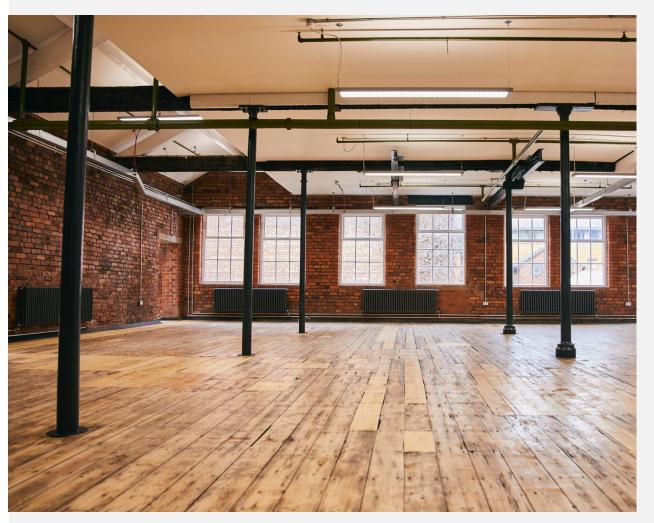

# NE I GHBOURHOOD

Z O CAT н LL Н C S C

The first floor suite was fully refurbished to provide occupiers with open plan, highly efficient, office space whilst retaining the original character and charm or the mill.

The workspace benefits from being fully fitted to a CAT + standard to include a large boardroom, 2 meeting pods, fitted kitchen, perimeter trunking and IT cabling.

2 x GLAZED MEETING PODS

**BOARD ROOM** 