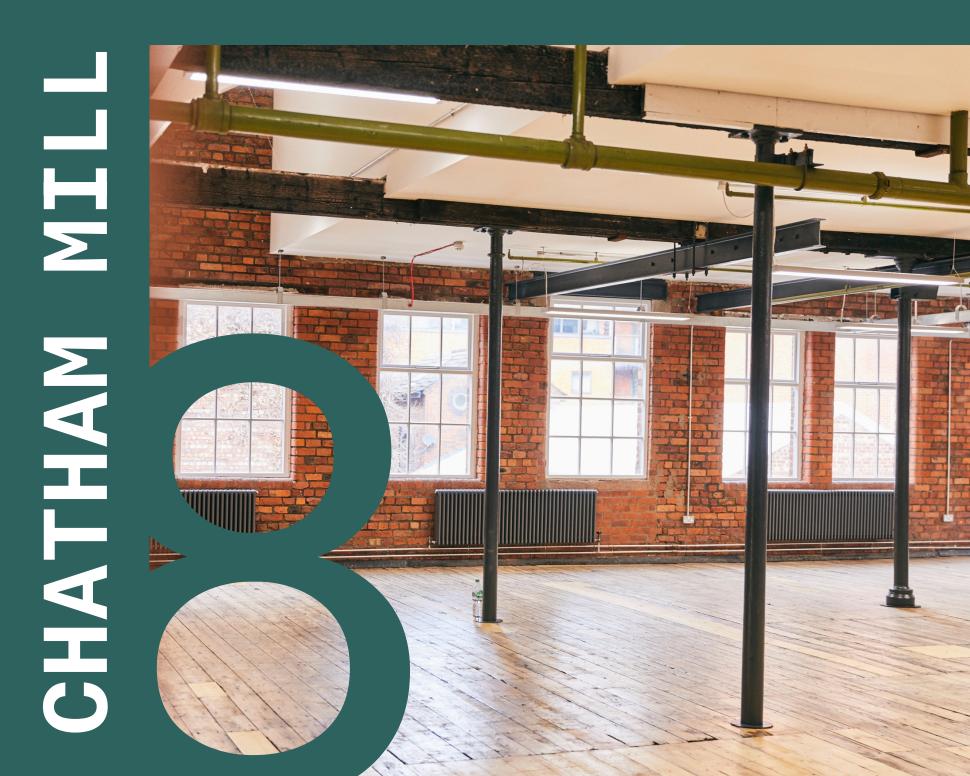

Chatham Mill is a Grade II listed former cotton mill that has been lovingly restored to provide high quality workspace, whilst retaining all of its raw industrial character. This wonderfully unique office is situated directly opposite MMU's new state of the art Dalton Building, and a stone's throw from both Circle Square and First Street

# NE I GHBOURHOOD

Z O CAT н LL Н C S C

The first floor suite was fully refurbished to provide occupiers with open plan, highly efficient, office space whilst retaining the original character and charm or the mill.

The workspace benefits from being fully fitted to a CAT + standard to include a large boardroom, 2 meeting pods, fitted kitchen, perimeter trunking and IT cabling.

2 x GLAZED MEETING PODS

**BOARD ROOM** 

FITTED KITCHENETTE

FULLY IT CABLED

SUSPENDED LED LIGHTING

WC'S AND SHOWER

**CYCLE STORE** 

EXPOSED BRICKWORK

ORIGINAL TIMBER FLOORS & BEAMS

CAST IRON RADIATORS