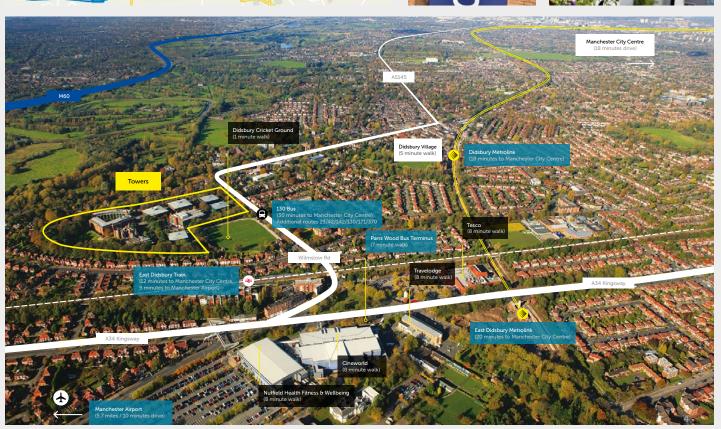

# In a Great Location

TOWERS IS NOT A TYPICAL WORKING ENVIRONMENT. IT IS HOME TO OVER 2000 EMPLOYEES IN MODERN EFFICIENT BUILDINGS AND SET IN A BEAUTIFULLY LANDSCAPED ENVIRONMENT. ALL WITHIN WALKING DISTANCE OF ONE OF SOUTH MANCHESTER'S MOST AFFLUENT RESIDENTIAL AND LIFESTYLE NEIGHBOURHOODS.

> Didsbury Village 0.5 miles

Parrs Wood Entertainment Centre 0.4 miles

Manchester City Centre 6 miles

Cheadle 2 miles

Wilmslow 7.5 miles Whether you're looking for restaurants, bars, hair salons, florists or the cinema, the Didsbury area has it all. It is also home to some of the city's best housing along Barlow Moor Road between Princess Parkway and Wilmslow Road, a lovely place just to pop to or stay a little longer and enjoy everything it has to offer.