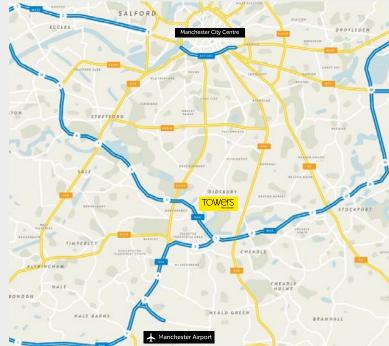

# Perfectly Positioned

THE PARK IS EXCELLENTLY LOCATED FOR RAPID ACCESS TO THE CITY CENTRE, MOTORWAY NETWORK AND THE AIRPORT.

Located next to affluent Didsbury, 6 miles from the City Centre and 10 minutes from the Airport, Towers is perfectly located for commuting on foot, by bike, by public transport (Metrolink and train) and by car.

East Didsbury 7 minutes walk

M56 (J1) 7 minutes drive

M60 (J1) 10 minutes drive

Manchester Airport 10 minutes drive