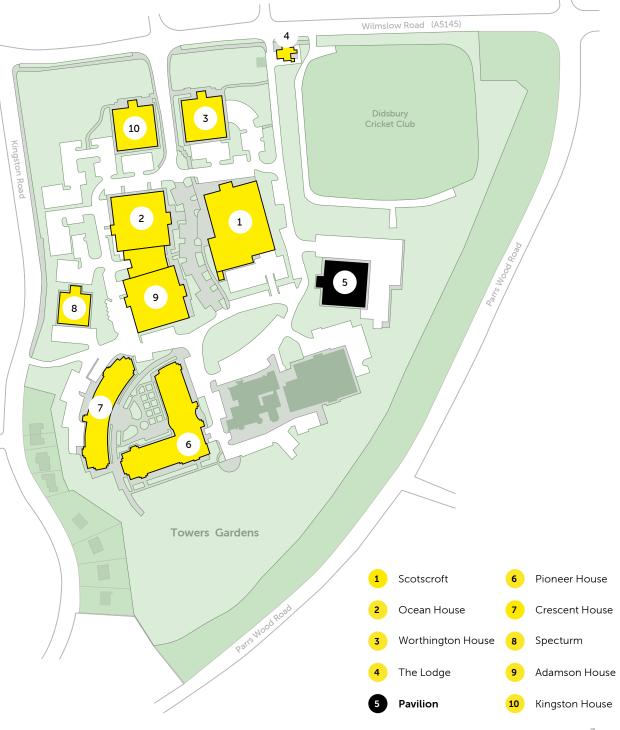

### WHAT IS TOWERS?

LOCATED IN DIDBSURY, MANCHESTER – A VIBRANT, FRIENDLY, SAFE AND ACCESSIBLE OFFICE LOCATION

AN ESTABLISHED AND POPULAR GRADE A BUSINESS PARK IN AN EXTENSIVE PARKLAND SETTING HOME TO 23 COMPANIES AND OVER 2,200 EMPLOYEES ACROSS 10 BUILDINGS

# **PAVILION HOUSE**

Permit Holders Car Park

PAVILION