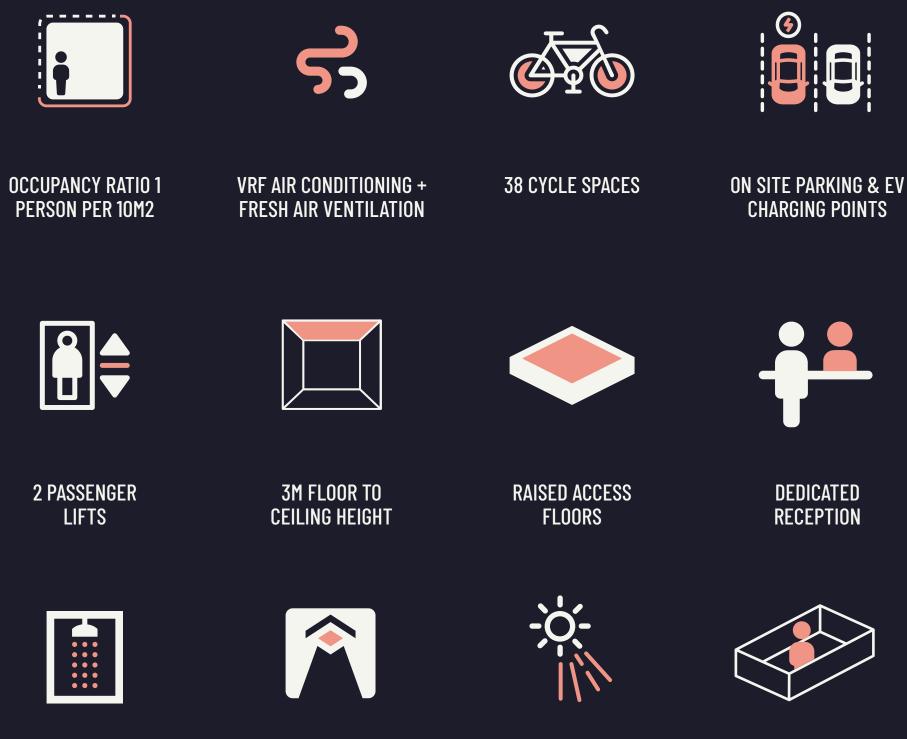

## **SPECIFICATION**

## WITH A GRADE A Specification

# **Building Specification DESIGNED FOR EFFICIENCY & BALANCE**

**4 SHOWERS** 

NEW LED LIGHTING

PRIVATE Terrace

#### LED LIGHTING

#### HIGH LEVELS OF NATURAL LIGHT

**RAISED ACCESS FLOOR** 

### YOUR NEW SPECIFICATION

-