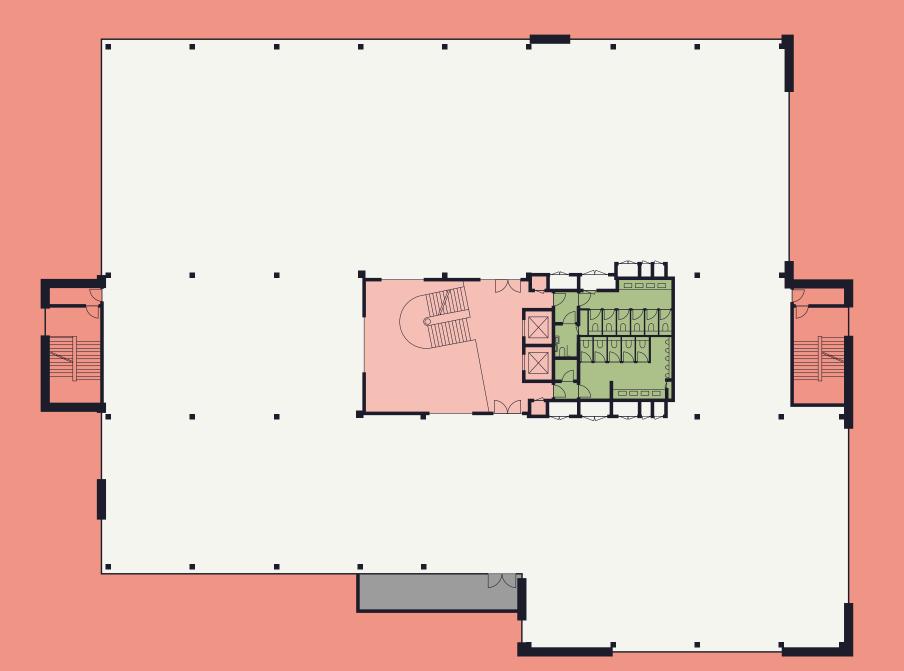

# Schedule of Areas **OFFICE SPACE THAT** FITS YOUR NEED

| Floor    | Sq.Ft        | Sq.M       |
|----------|--------------|------------|
| BASEMENT | 1,108 SQ.FT  | 103 SQ.M   |
| GROUND   | 19,844 SQ.FT | 1,844 SQ.M |
| FIRST    | 19,354 SQ.FT | 1,798 SQ.M |
| SECOND   | 18,992 SQ.FT | 1,765 SQ.M |
| TOTAL    | 59,298 SQ.FT | 5,509 SQ.M |

#### Scotscroft

CORE

- **OFFICE**
- WCs
- PRIVATE TERRACE
- CORE
- ATRIUM

**FIRST FLOOR** 19,354 SQ.FT

**SECOND FLOOR** WITH PRIVATE TERRACE 18,992 SQ.FT