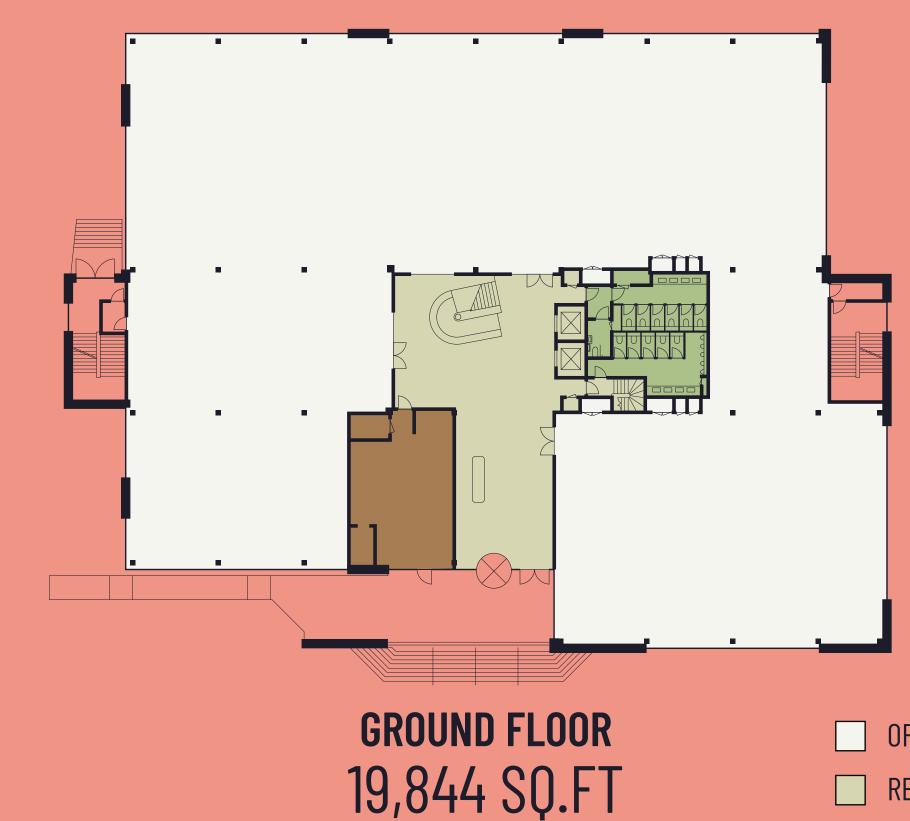

# Schedule of Areas **OFFICE SPACE THAT** FITS YOUR NEED

| Floor    | Sq.Ft        | Sq.M       |
|----------|--------------|------------|
| BASEMENT | 1,108 SQ.FT  | 103 SQ.M   |
| GROUND   | 19,844 SQ.FT | 1,844 SQ.M |
| FIRST    | 19,354 SQ.FT | 1,798 SQ.M |
| SECOND   | 18,992 SQ.FT | 1,765 SQ.M |
| TOTAL    | 59,298 SQ.FT | 5,509 SQ.M |

#### Scotscroft

CORE

- **OFFICE**
- WCs
- PRIVATE TERRACE
- CORE
- ATRIUM

**FIRST FLOOR** 19,354 SQ.FT

**SECOND FLOOR** WITH PRIVATE TERRACE 18,992 SQ.FT