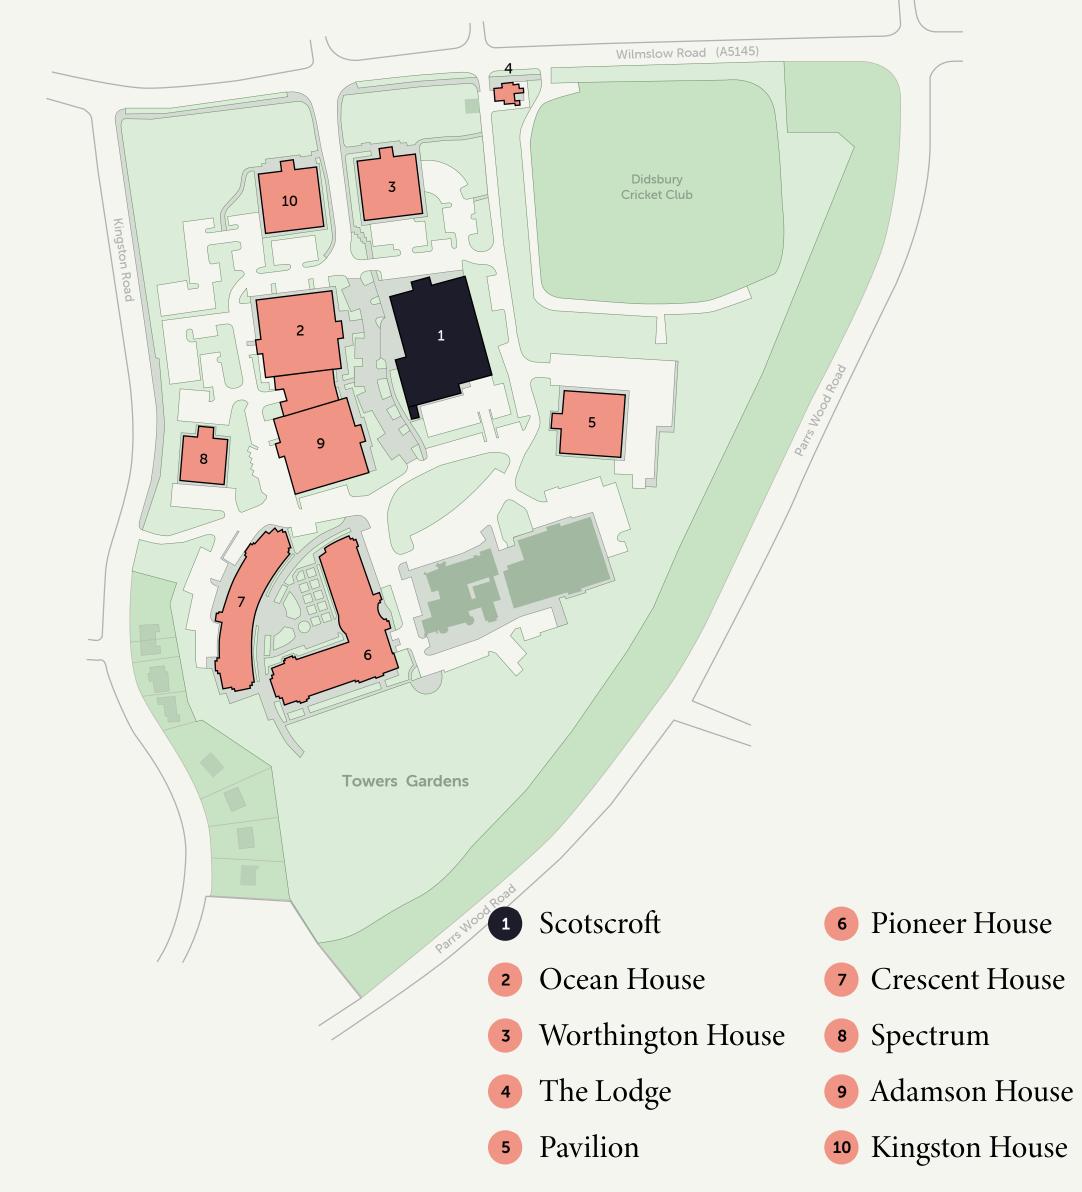

## Towers' neighbours YOU'RE IN GOOD COMPANY

Honeywell

BARRATT

#### Scotscroft

#### HOME TO 23 COMPANIES & OVER 2,200 **EMPLOYEES ACROSS 10 BUILDINGS.**

ESG