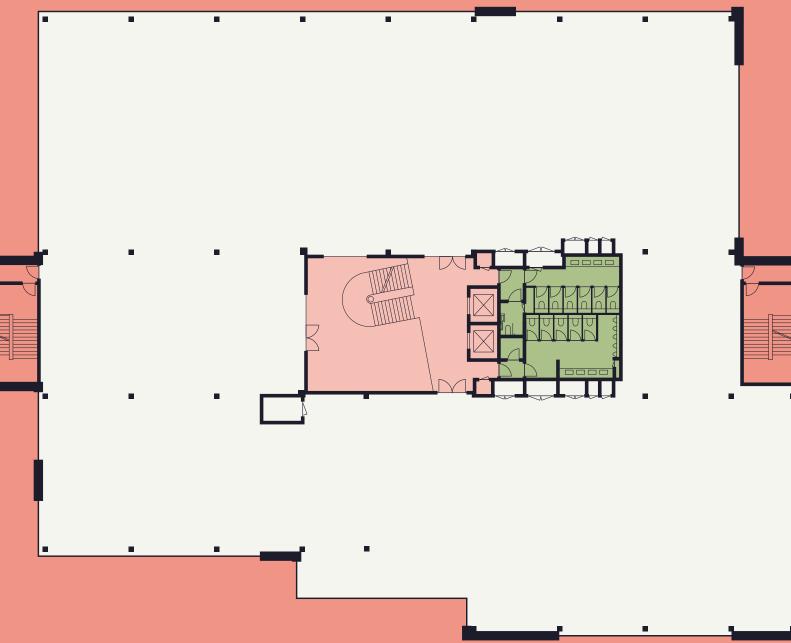

# Schedule of Areas **OFFICE SPACE THAT** FITS YOUR NEED

| Floor    | Sq.Ft        | Sq.M       |
|----------|--------------|------------|
| BASEMENT | 1,108 SQ.FT  | 103 SQ.M   |
| GROUND   | 19,844 SQ.FT | 1,844 SQ.M |
| FIRST    | 19,354 SQ.FT | 1,798 SQ.M |
| SECOND   | 18,992 SQ.FT | 1,765 SQ.M |
| TOTAL    | 59,298 SQ.FT | 5,509 SQ.M |

#### Scotscroft

CORE

- **OFFICE**
- WCs
- PRIVATE TERRACE
- CORE
- ATRIUM

**FIRST FLOOR** 19,354 SQ.FT

**SECOND FLOOR** WITH PRIVATE TERRACE 18,992 SQ.FT