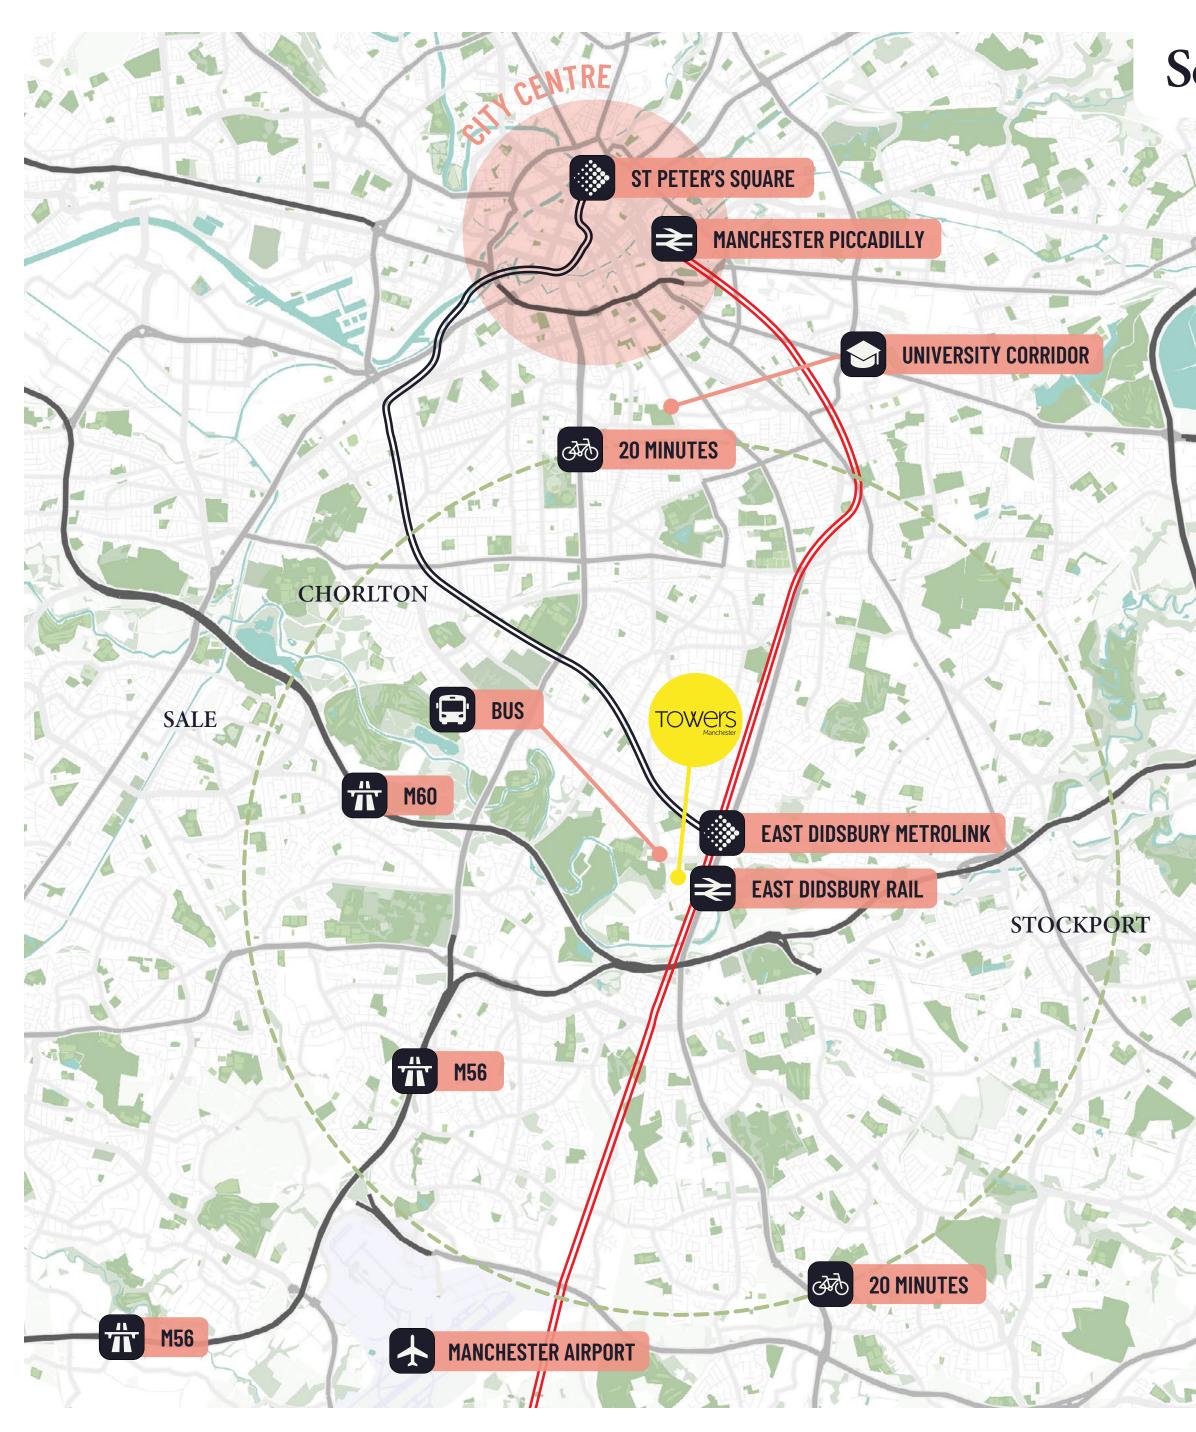

# Transport Links GET IN THE WAY YOU LIKE

#### TRANSPORT LINKS

EAST DIDSBURY METROLINK 8 MINUTES WALK

BUS 5 MINUTES WALK

ON SITE CYCLE HUB AND SHOWERS

MANCHESTER AIRPORT 10 MINUTES DRIVE

AMPLE ON SITE PARKING WITH EV CHARGING

EAST DIDSBURY RAIL 7 MINUTES WALK

M56 (J1) 7 MINUTES DRIVE

M60 (J1) 10 MINUTES DRIVE

MANCHESTER CITY CENTRE 6 MILES AWAY

THE DIDSBURY

**"DIDSBURY IS THE MOST SOUGHT-AFTER NEIGHBOURHOOD IN THE UK."** 

Data from Rightmove 2021

DTANICAL GARDENS