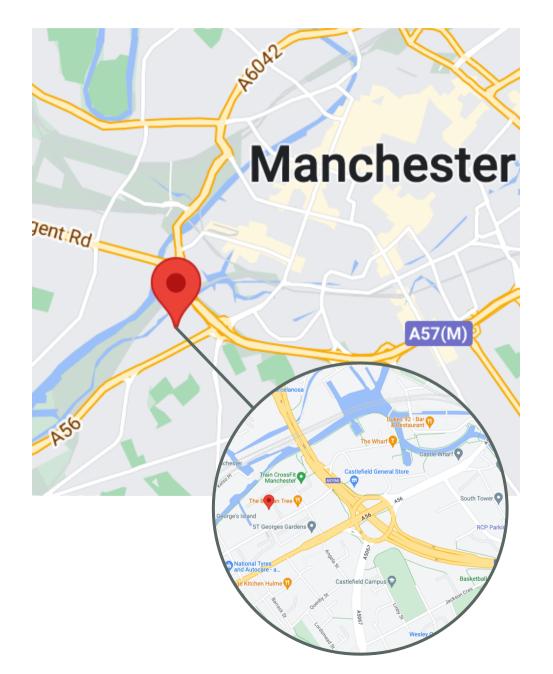

# Modern Self-Contained Commercial Unit 2,140 sq ft (199 sq m)

UNITS 1 & 2 BURTON PLACE ELLESMERE STREET MANCHESTER M15 4LR

Burton Place is located off Ellesmere Street in the sought-after area of Castlefield in Manchester City Centre.

The location provides easy access to the regional motorway network via the A56 and the M602 yet is only 5-10 mins walk from Deansgate Train Station and Manchester Central Metrolink station and 5 minutes' walk from Cornbrook Metrolink station.

Local amenities include Morrisons Daily Tesco Express, Banyan Tree bar/café and Co-op Food all within 5 mins walk.

> Castlefield is a cosmopolitan mix of business, residential and leisure/retail uses and there is plenty of long and short-stay car parking nearby.

Castlefield is an established business and leisure destination within Manchester city centre.