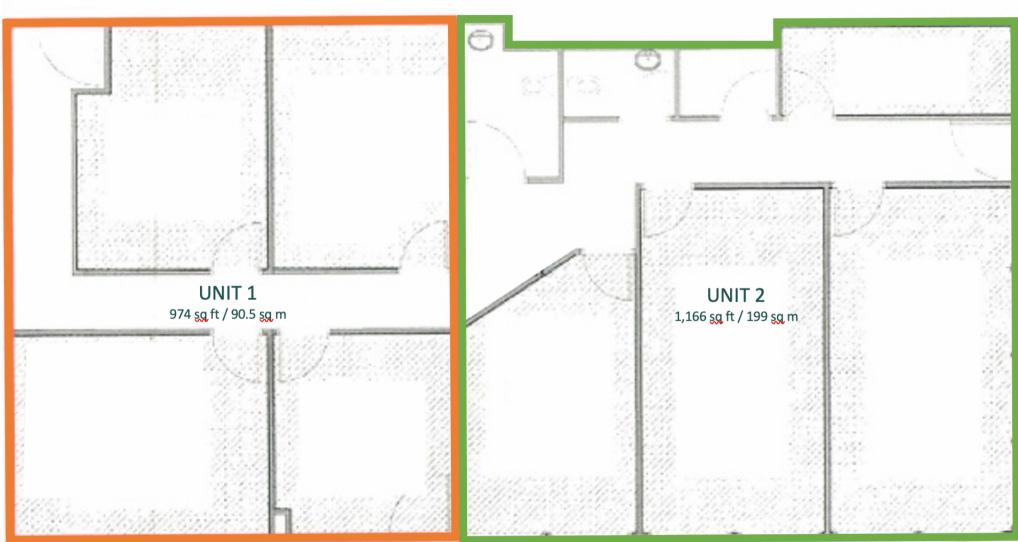

## **Availability**

| AREA                  | SIZE (SQ FT) | SIZE (SQ M) |
|-----------------------|--------------|-------------|
| Unit 1 – Ground Floor | 974          | 90.5        |
| Unit 2 – Ground Floor | 1,166        | 199         |
| TOTAL                 | 2,140        | 289.5       |

Indicative floor plans for illustration purposes only.

**ELLESMERE STREET** 