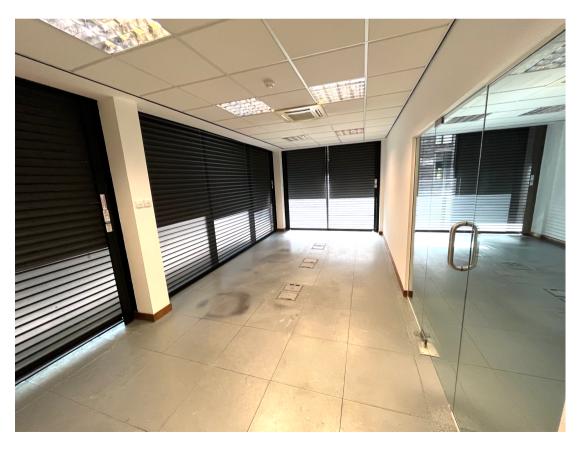

# A modern commercial space comprising two adjoining units and finished to a high standard, featuring a variety of open plan and partitioned spaces.

# **Specification**

- AIR CONDITIONING
- ELECTRONIC ROLLER SHUTTERS
- INTERCOM ENTRY SYSTEM
- INTRUDER ALARM
- SUPERFAST INTERNET CONNECTION -
- DDA COMPLIANT

- SUSPENDED CEILINGS
- RAISED ACCESS FLOORS
- LED LIGHTING
- 4 PARKING SPACES (TANDEM)
- SELF-CONTAINED
- PREVIOUSLY CLINICAL USE