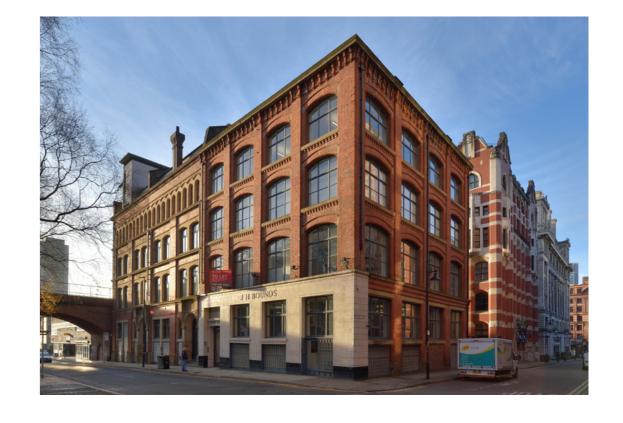

## BOUNDS \* BUILDING

68 Sackville Street Manchester, M1 3NJ

# HIGH QUALITY CONTEMPORARY OFFICE ACCOMMODATION

1,839 – 3,751 sq ft (171 – 348 sq m)

The impressive Victorian office building, has undergone an extensive refurbishment program to provide New York loft style space, offering high quality contemporary and characterful office space, suitable for immediate occupation, overlooking Vimto Park.

## A STRIKING BUILDING

situated in a prominent position on Sackville Street

The striking building is situated in a prominent position on Sackville Street, close to the junction with Whitworth Street and overlooking the UMIST Vimto Park. The surrounding area, including the Manchester University Campus, is considered one of the most cosmopolitan areas in the City offering occupiers a wide choice of amenities including cafes, bars, restaurants, shopping and leisure facilities nearby.