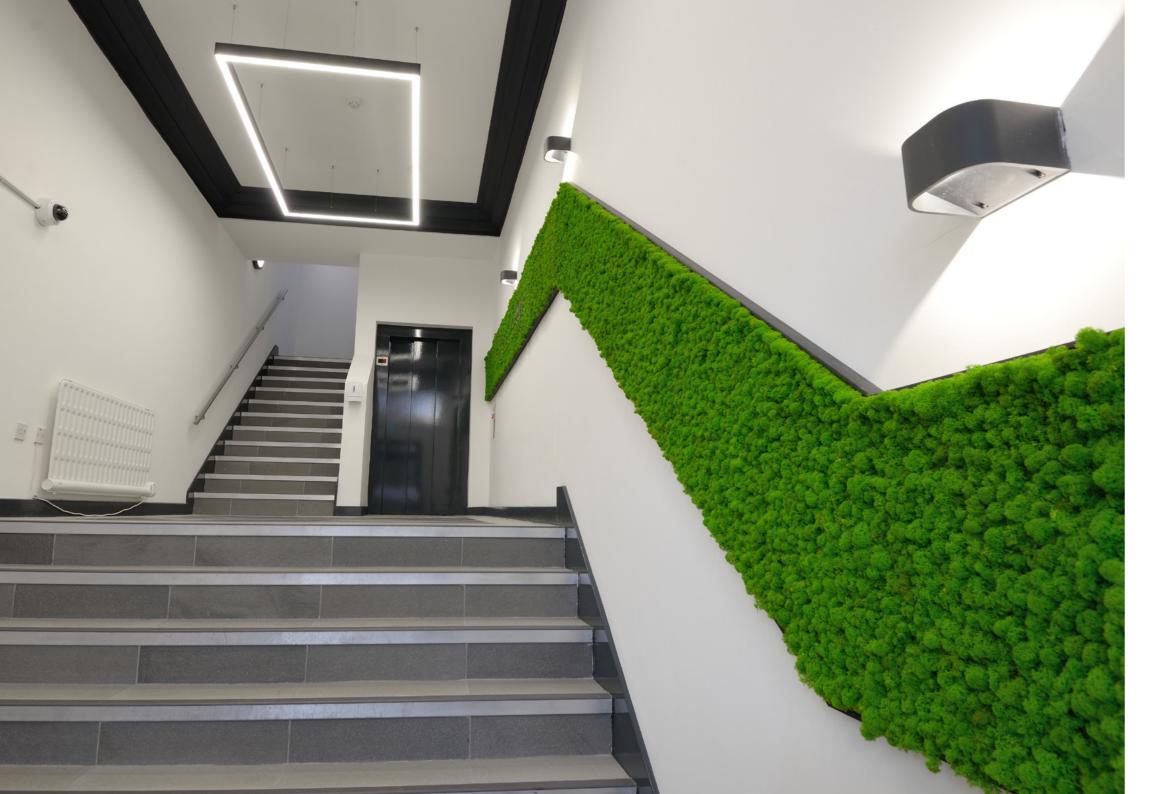

## NEW YORK LOFT STYLE SPACE

- Boutique style entrance
- Exposed cast iron columns and beams
- Key fob entry/security system
- 24 hour access, 7 days a week
- Male and female WCs and on each floor
- Showers on each floor
- High quality wooden flooring
- Feature lighting
- Excellent floor to ceiling height
- 6 person passenger lift
- New York loft style windows throughout
- Superb natural light
- On site car parking
- Kitchen area incorporated within suites