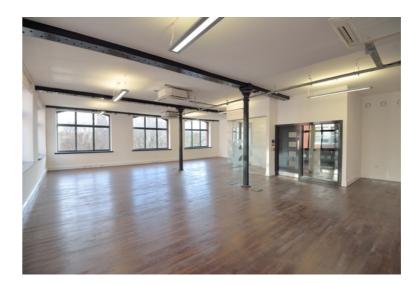

# HIGH QUALITY CONTEMPORARY OFFICE ACCOMMODATION

1,839 – 3,751 sq ft (171 – 348 sq m)

The impressive Victorian office building, has undergone an extensive refurbishment program to provide New York loft style space, offering high quality contemporary and characterful office space, suitable for immediate occupation, overlooking Vimto Park.

Requirements from 1,839 sq ft to 3,751 sq ft can be accommodated over first and third floors, arranged in a predominantly open plan configuration. Each floor benefits from male and female toilet facilities, shower, kitchen and lift access.

## NEW YORK LOFT STYLE SPACE

- Boutique style entrance
- Exposed cast iron columns and beams
- Key fob entry/security system
- 24 hour access, 7 days a week
- Male and female WCs and on each floor
- Showers on each floor
- High quality wooden flooring
- Feature lighting
- Excellent floor to ceiling height
- 6 person passenger lift
- New York loft style windows throughout
- Superb natural light
- On site car parking
- Kitchen area incorporated within suites