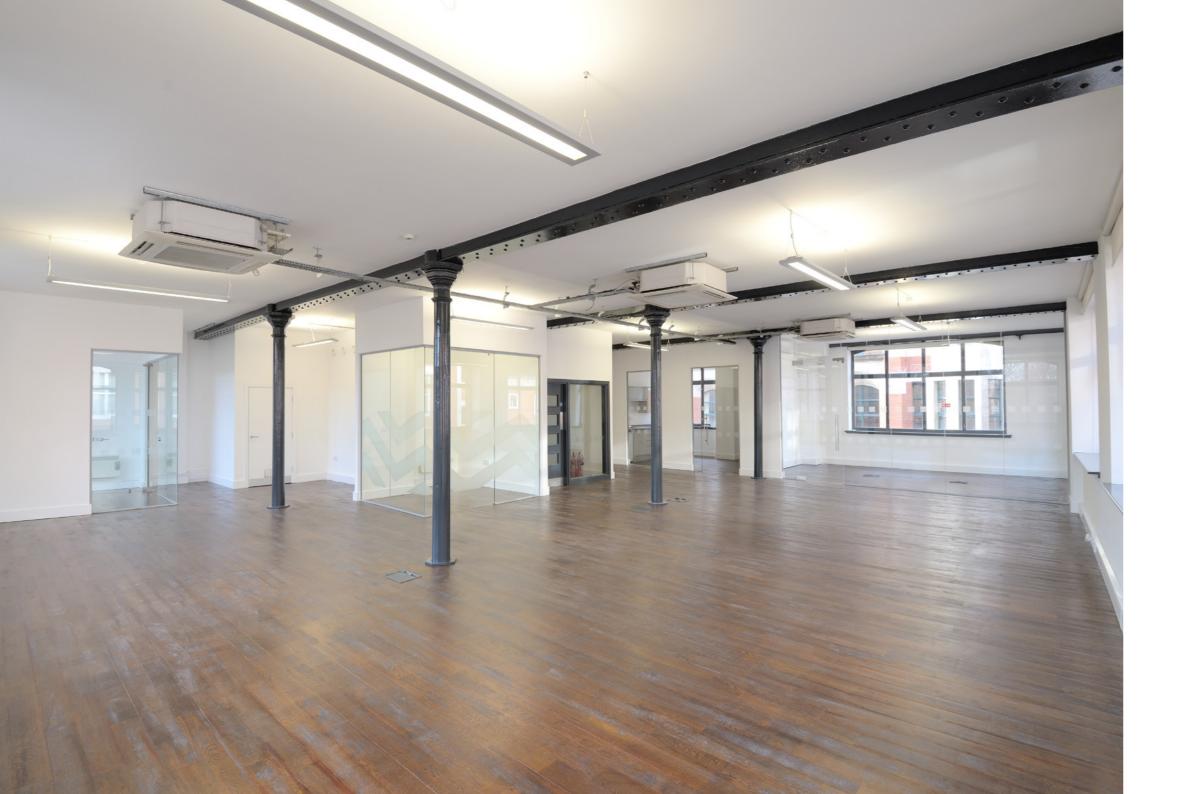

# HIGH QUALITY CONTEMPORARY OFFICE ACCOMMODATION

1,839 – 3,751 sq ft (171 – 348 sq m)

The impressive Victorian office building, has undergone an extensive refurbishment program to provide New York loft style space, offering high quality contemporary and characterful office space, suitable for immediate occupation, overlooking Vimto Park.

Requirements from 1,839 sq ft to 3,751 sq ft can be accommodated over first and third floors, arranged in a predominantly open plan configuration. Each floor benefits from male and female toilet facilities, shower, kitchen and lift access.

## NEW YORK LOFT STYLE SPACE

- Boutique style entrance
- Exposed cast iron columns and beams
- Key fob entry/security system
- 24 hour access, 7 days a week
- Male and female WCs and on each floor
- Showers on each floor
- High quality wooden flooring
- Feature lighting
- Excellent floor to ceiling height
- 6 person passenger lift
- New York loft style windows throughout
- Superb natural light
- On site car parking
- Kitchen area incorporated within suites

# EXPOSED CAST IRON COLUMNS & BEAMS