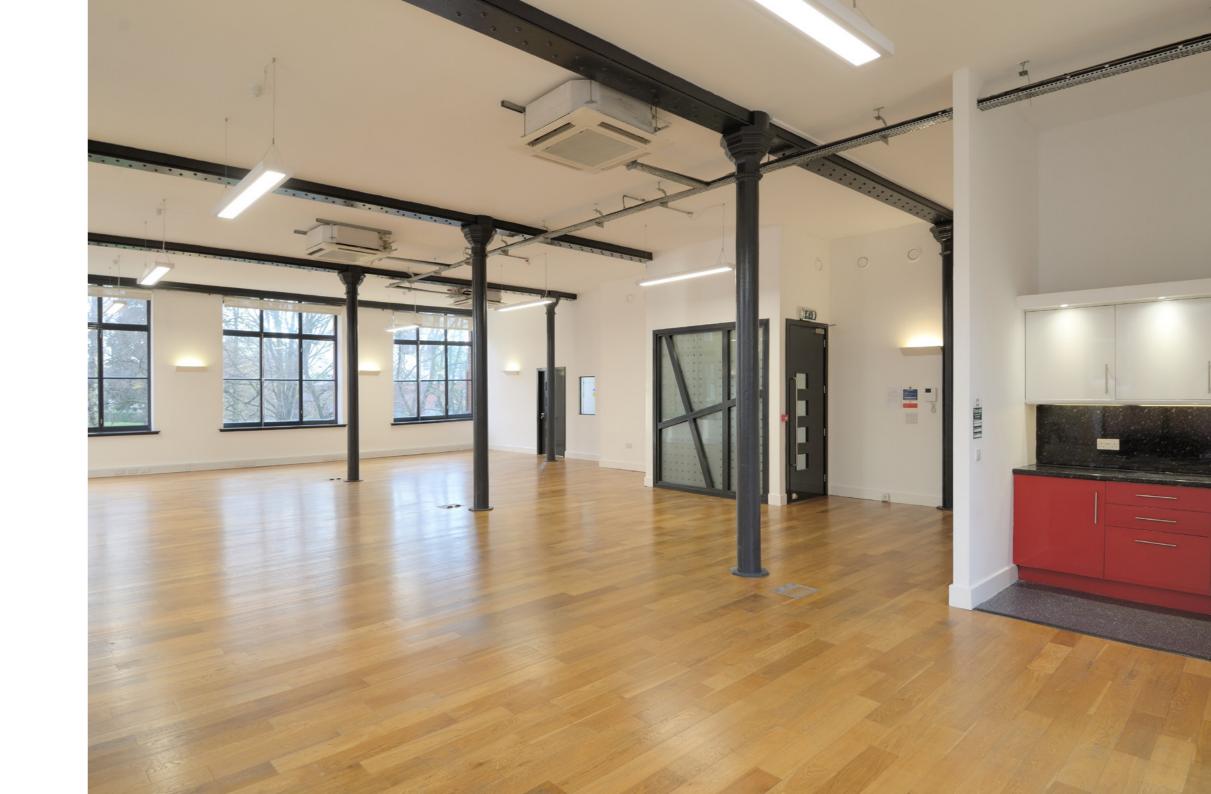

## NEW YORK LOFT STYLE SPACE

- Boutique style entrance
- Exposed cast iron columns and beams
- Key fob entry/security system
- 24 hour access, 7 days a week
- Male and female WCs and on each floor
- Showers on each floor
- High quality wooden flooring
- Feature lighting
- Excellent floor to ceiling height
- 6 person passenger lift
- New York loft style windows throughout
- Superb natural light
- On site car parking
- Kitchen area incorporated within suites

# EXPOSED CAST IRON COLUMNS & BEAMS