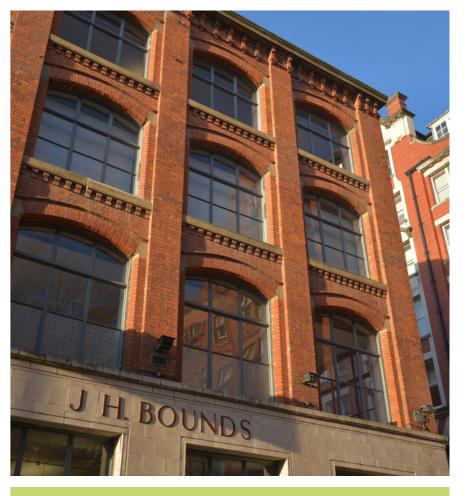

# HIGH QUALITY CONTEMPORARY OFFICE ACCOMMODATION

1,839 – 3,751 sq ft (171 – 348 sq m)

The impressive Victorian office building, has undergone an extensive refurbishment program to provide New York loft style space, offering high quality contemporary and characterful office space, suitable for immediate occupation, overlooking Vimto Park.

## A STRIKING BUILDING

situated in a prominent position on Sackville Street

The striking building is situated in a prominent position on Sackville Street, close to the junction with Whitworth Street and overlooking the UMIST Vimto Park. The surrounding area, including the Manchester University Campus, is considered one of the most cosmopolitan areas in the City offering occupiers a wide choice of amenities including cafes, bars, restaurants, shopping and leisure facilities nearby.