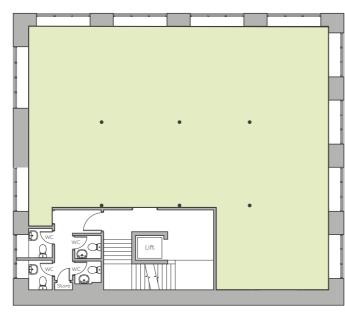

Requirements from 1,839 sq ft to 3,751 sq ft can be accommodated over first and third floors, arranged in a predominantly open plan configuration. Each floor benefits from male and female toilet facilities, shower, kitchen and lift access.

GRANBY ROW

× FLOOR 1 - 1,839 SQ FT

GRANBY ROW

× FLOOR 3 - 1,912 SQ FT