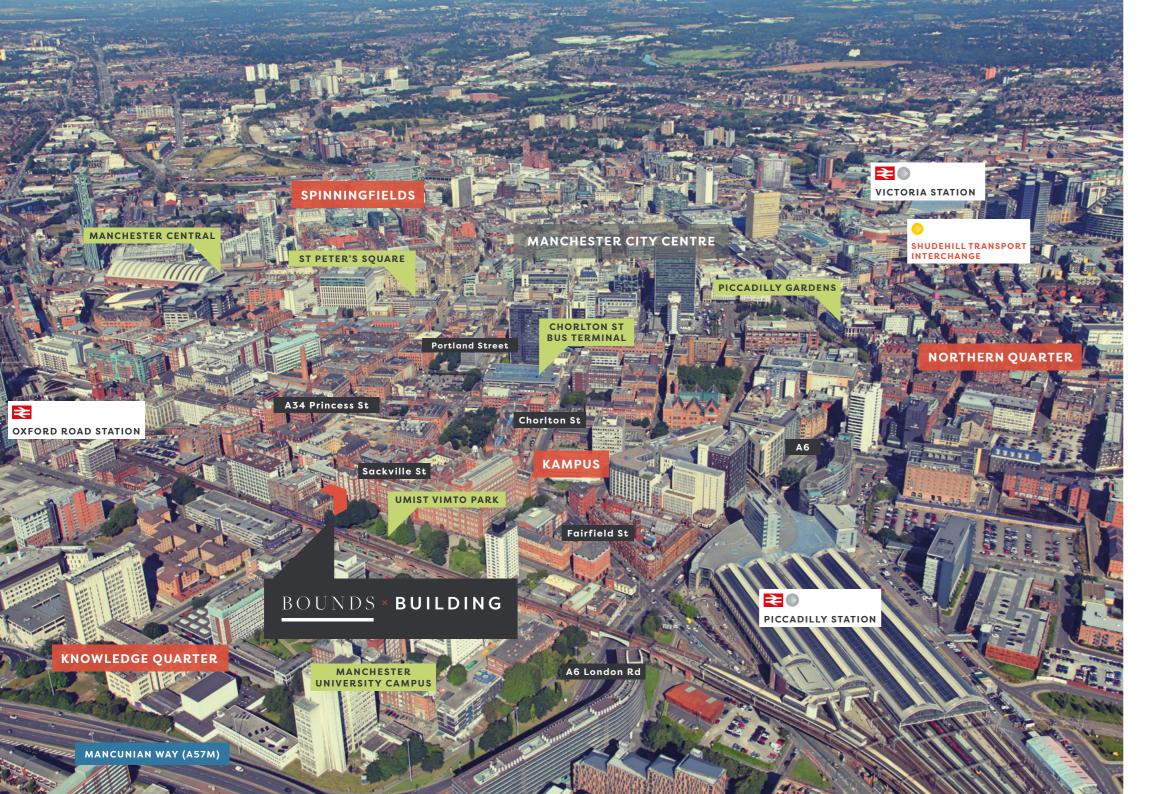

## A STRIKING BUILDING

situated in a prominent position on Sackville Street

The striking building is situated in a prominent position on Sackville Street, close to the junction with Whitworth Street and overlooking the UMIST Vimto Park. The surrounding area, including the Manchester University Campus, is considered one of the most cosmopolitan areas in the City offering occupiers a wide choice of amenities including cafes, bars, restaurants, shopping and leisure facilities nearby.

Sackville Street is located within close proximity of excellent public transport links including Piccadilly Gardens public transport interchange, Chorlton Street bus terminal and both Piccadilly and Oxford Road railway stations.