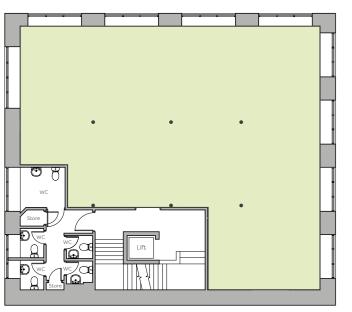

Requirements from 1,839 sq ft to 3,751 sq ft can be accommodated over first and third floors, arranged in a predominantly open plan configuration. Each floor benefits from male and female toilet facilities, shower, kitchen and lift access.

GRANBY ROW

× FLOOR 1 - 1,839 SQ FT

GRANBY ROW

× FLOOR 3 - 1,912 SQ FT