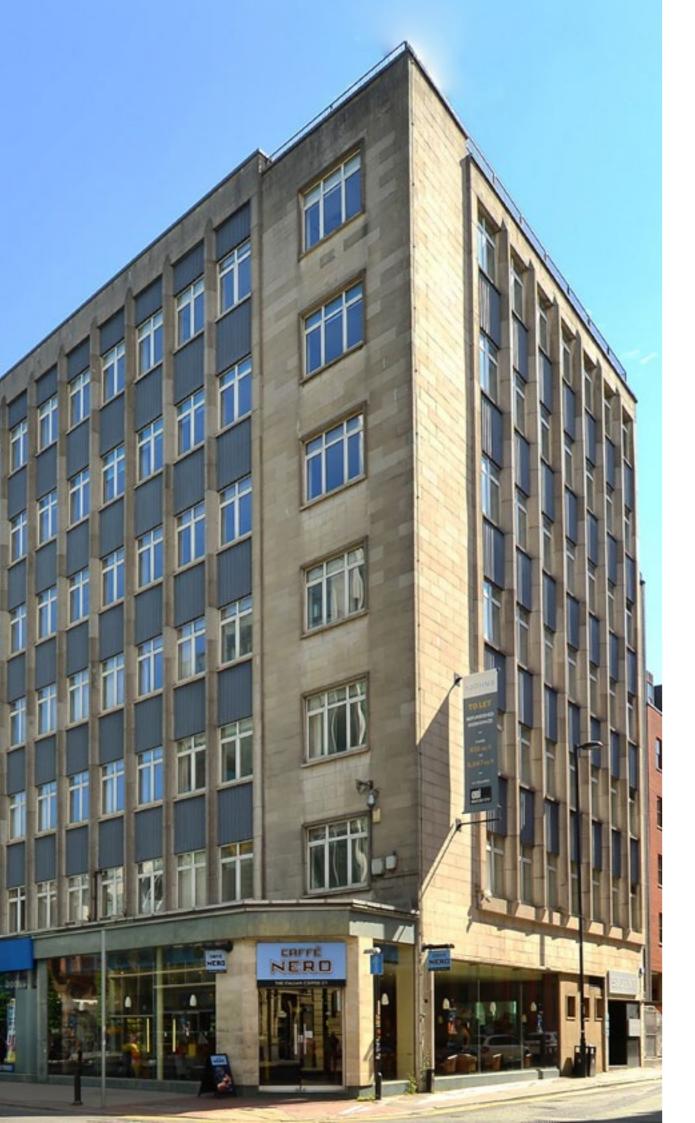

# ST. JOHNSE JOHNSE

2-10 QUEEN STREET, MANCHESTER, M2 5JB

WORKSPACE FROM 1,500 SQ FT TO 27,207 SQ FT

St. John's House is a seven storey office building totalling 41,413 sq ft of workspace, currently undergoing a phased refurbishment programme.

The first phase completed includes a remodelled reception, refurbished common areas and a number of refurbished office suites.

The building provides today's modern businesses the opportunity to work in a prime location opposite Spinningfields, where you can work and enjoy the abundance of amenities on your doorstep.

## Location

St. John's House enjoys a prime position on Deansgate, directly opposite Spinningfields, where you will find an abundance of restaurants, bars and boutique luxury retail to choose from.

Within a few minutes' walk, further retail areas such as King Street and St Ann's Square can be found. The historic Albert Square is also on the doorstep. The building sits surrounded by a surplus of amenities for all occupiers to e.