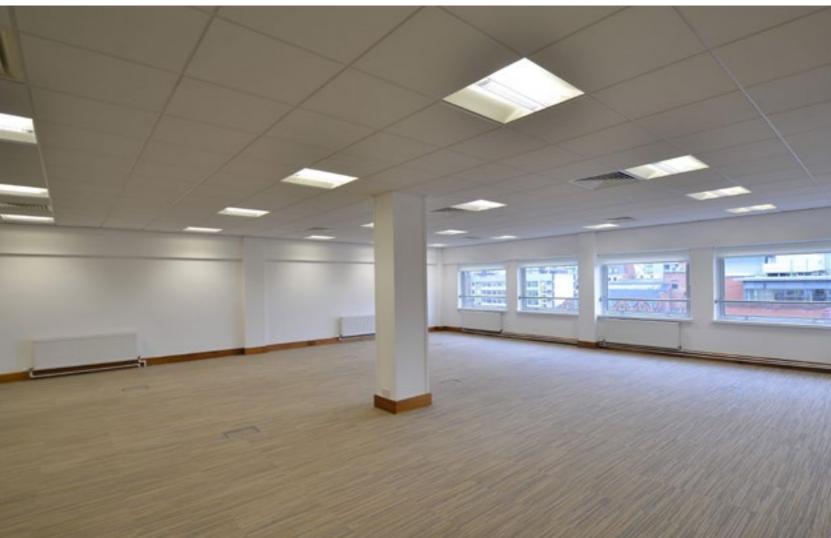

#### The Workspace

Newly refurbished offices are available to lease from 1,500 sq ft to floor plates of 6,643 sq ft with a total of 27,207 sq ft available throughout the building.

There are numerous fitted out suites which will be beneficial to those occupiers wanting to relocate to an office with reduced occupational costs.

## THE WORKSPACE PROVIDES THE FOLLOWING SPECIFICATION:

- Newly refurbished reception
- On site facilities manager
- Air-conditioned accommodation
- Fitted-out suites available with meeting rooms and kitchen
- Suspended ceilings
- 24-hour access
- DDA compliant access
- WC's including disabled facility
- 2 x twelve-person passenger lift
- Café Nero on ground floor
- Secure car parking
- Bicycle store and lockers
- Shower facility