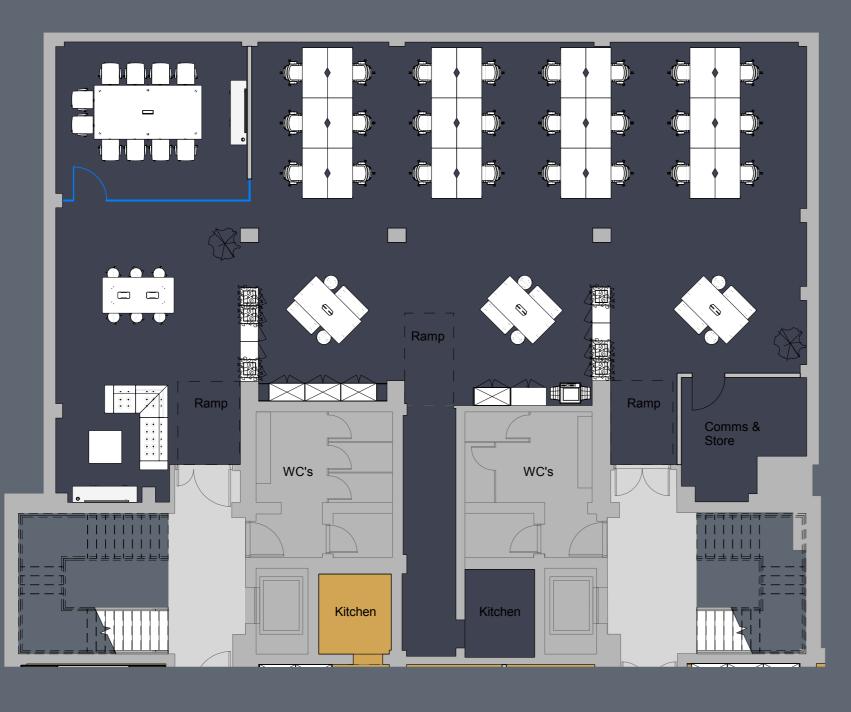

#### Indicative Floor Plan

Lloyd St

Deansgate

### Indicative Part Floor Space Plan

(4,157 sq ft)

42 Workstations

12 Person Boardroom

Lloyd St

Waiting Area

Comms Room

Kitchen/Breakout Area

### **Indicative Part** Floor Space Plan

(2,490 sq ft)

24 Workstations

10 Person Boardroom

Lloyd St

Waiting Area

Kitchen/Breakout Area

Soft Seating