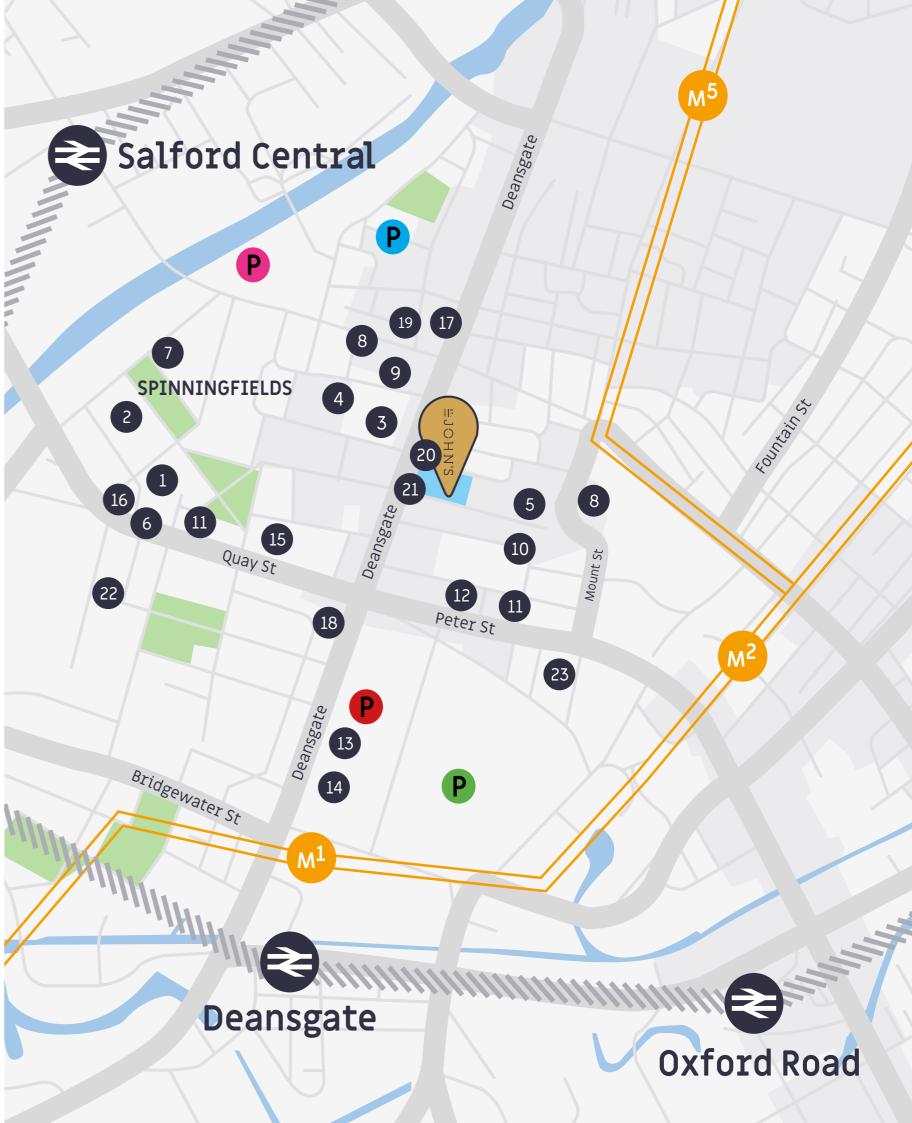

## Location

St. John's House enjoys a prime position on Deansgate, directly opposite Spinningfields, where you will find an abundance of restaurants, bars and boutique luxury retail to choose from.

Within a few minutes' walk, further retail areas such as King Street and St Ann's Square can be found. The historic Albert Square is also on the doorstep. The building sits surrounded by a surplus of amenities for all occupiers to e.

Within close proximity to the building are fantastic transport links including St. Peters Square which is just a short five minute walk away.

| METROLINK STOPS                                                                                                                                                                                                                                                                                                                                                                                                                                                                                                                                                                                                                                                                                                                                                                                                                                                                                                                                                                                                                                                                                                                                                                                                                                                                                                                                                                                                                                                                                                                                                                                                                                                                                                                                                                                                                                                                                                                                                                                                                                                                                                       | 人       |
|-----------------------------------------------------------------------------------------------------------------------------------------------------------------------------------------------------------------------------------------------------------------------------------------------------------------------------------------------------------------------------------------------------------------------------------------------------------------------------------------------------------------------------------------------------------------------------------------------------------------------------------------------------------------------------------------------------------------------------------------------------------------------------------------------------------------------------------------------------------------------------------------------------------------------------------------------------------------------------------------------------------------------------------------------------------------------------------------------------------------------------------------------------------------------------------------------------------------------------------------------------------------------------------------------------------------------------------------------------------------------------------------------------------------------------------------------------------------------------------------------------------------------------------------------------------------------------------------------------------------------------------------------------------------------------------------------------------------------------------------------------------------------------------------------------------------------------------------------------------------------------------------------------------------------------------------------------------------------------------------------------------------------------------------------------------------------------------------------------------------------|---------|
| Deansgate/Castlefield     Deansgate | 8 Mins  |
| St Peter's Square                                                                                                                                                                                                                                                                                                                                                                                                                                                                                                                                                                                                                                                                                                                                                                                                                                                                                                                                                                                                                                                                                                                                                                                                                                                                                                                                                                                                                                                                                                                                                                                                                                                                                                                                                                                                                                                                                                                                                                                                                                                                                                     | 6 Mins  |
| M <sup>3</sup> Piccadily Gardens                                                                                                                                                                                                                                                                                                                                                                                                                                                                                                                                                                                                                                                                                                                                                                                                                                                                                                                                                                                                                                                                                                                                                                                                                                                                                                                                                                                                                                                                                                                                                                                                                                                                                                                                                                                                                                                                                                                                                                                                                                                                                      | 13 Mins |
| Market Street                                                                                                                                                                                                                                                                                                                                                                                                                                                                                                                                                                                                                                                                                                                                                                                                                                                                                                                                                                                                                                                                                                                                                                                                                                                                                                                                                                                                                                                                                                                                                                                                                                                                                                                                                                                                                                                                                                                                                                                                                                                                                                         | 12 Mins |
| Exchange Square                                                                                                                                                                                                                                                                                                                                                                                                                                                                                                                                                                                                                                                                                                                                                                                                                                                                                                                                                                                                                                                                                                                                                                                                                                                                                                                                                                                                                                                                                                                                                                                                                                                                                                                                                                                                                                                                                                                                                                                                                                                                                                       | 10 Mins |
| Shudehill                                                                                                                                                                                                                                                                                                                                                                                                                                                                                                                                                                                                                                                                                                                                                                                                                                                                                                                                                                                                                                                                                                                                                                                                                                                                                                                                                                                                                                                                                                                                                                                                                                                                                                                                                                                                                                                                                                                                                                                                                                                                                                             | 15 Mins |
|                                                                                                                                                                                                                                                                                                                                                                                                                                                                                                                                                                                                                                                                                                                                                                                                                                                                                                                                                                                                                                                                                                                                                                                                                                                                                                                                                                                                                                                                                                                                                                                                                                                                                                                                                                                                                                                                                                                                                                                                                                                                                                                       |         |

| RAILWAY STATIONS | 人       |
|------------------|---------|
| Deansgate        | 8 Mins  |
| Oxford Road      | 11 Mins |
| Piccadilly       | 17 Mins |
| Victoria         | 13 Mins |

| CAR PARKING                 | X      |
|-----------------------------|--------|
| P NCP King Street           | 5 Mins |
| P NCP Bridge Street         | 5 Mins |
| P NCP Gt Northern Warehouse | 5 Mins |
| P NCP Manchester Central    | 9 Mins |

## **Amenities**

#### Restaurants & Bars

1.Tattu

2. Itsu

3. Wagamama

4. The Alchemist

5. The Allotmen

6. 20 Stories

7. The Refinery

8. Australasia

9. Thaikhur

10. Red's True BBQ

#### Culture & Entertainment

11. Opera House Manchester

12. Albert Schloss

13. Great Northern Warehouse

14. Odeon Cinema

15. Bannatyne Health Club

#### **Shopping & Coffee Shops**

6 M&S

17. Sainsburys

18. Tesco Express

10 Arman

20. Starbucks

21. Cafe Nero

#### Hotels

22. Great John Street Hotel

**Oliver Woodall** owoodall@edwardsprop.com

Edwards.

0161 833 9991