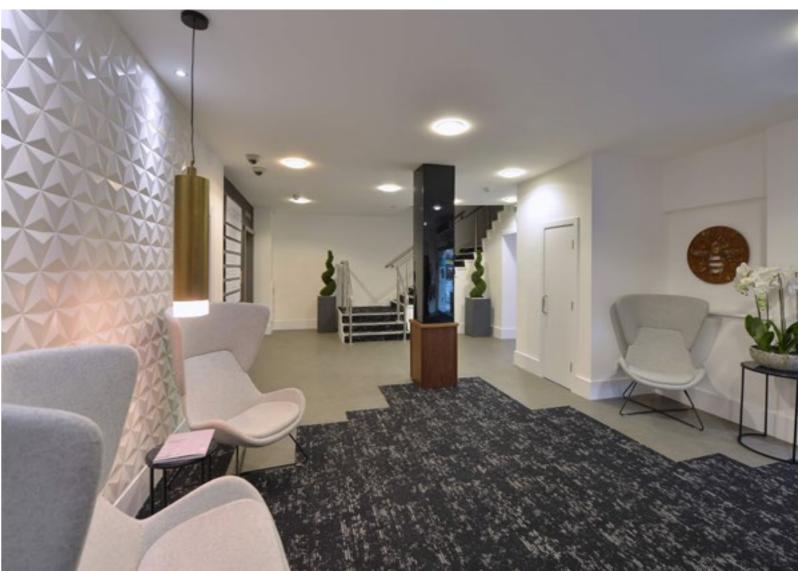

The first phase completed includes a remodelled reception, refurbished common areas and a number of refurbished office suites.

The building provides today's modern businesses the opportunity to work in a prime location opposite Spinningfields, where you can work and enjoy the abundance of amenities on your doorstep.

## THE WORKSPACE PROVIDES THE FOLLOWING SPECIFICATION:

- Newly refurbished reception
- On site facilities manager
- Air-conditioned accommodation
- Fitted-out suites available with meeting rooms and kitchen
- Suspended ceilings
- 24-hour access
- DDA compliant access
- WC's including disabled facility
- 2 x twelve-person passenger lift
- Café Nero on ground floor
- Secure car parking
- Bicycle store and lockers
- Shower facility