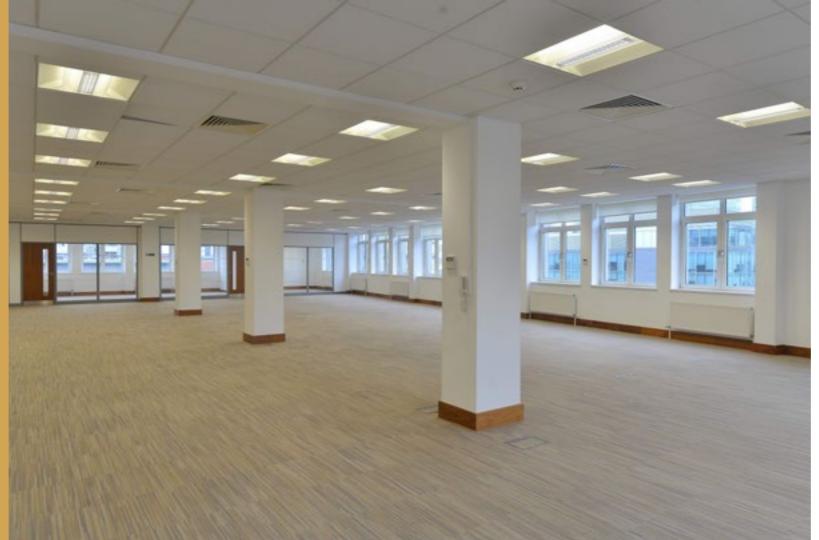

#### The Workspace

Newly refurbished offices are available to lease from 1,500 sq ft to floor plates of 6,643 sq ft with a total of 27,207 sq ft available throughout the building.

There are numerous fitted out suites which will be beneficial to those occupiers wanting to relocate to an office with reduced occupational costs.

## THE WORKSPACE PROVIDES THE FOLLOWING SPECIFICATION:

- Newly refurbished reception
- On site facilities manager
- Air-conditioned accommodation
- Fitted-out suites available with meeting rooms and kitchen
- Suspended ceilings
- 24-hour access
- DDA compliant access
- WC's including disabled facility
- 2 x twelve-person passenger lift
- Café Nero on ground floor
- Secure car parking
- Bicycle store and lockers
- Shower facility