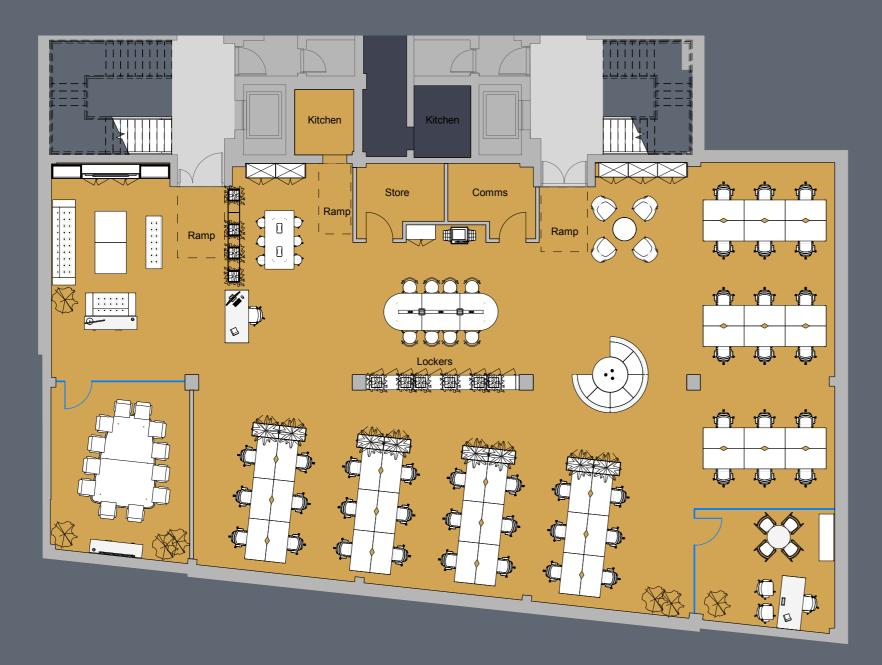

### Indicative Part Floor Space Plan

(4,157 sq ft)

42 Workstations

12 Person Boardroom

Lloyd St

Waiting Area

Comms Room

Kitchen/Breakout Area

Soft Seating

8 Person Hot Desking