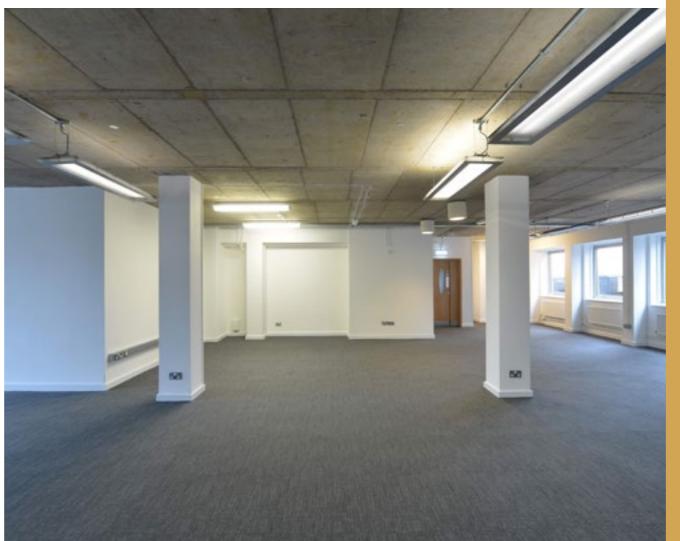

#### The Workspace

Newly refurbished offices are available to lease from 1,500 sq ft to floor plates of 6,643 sq ft with a total of 27,207 sq ft available throughout the building.

There are numerous fitted out suites which will be beneficial to those occupiers wanting to relocate to an office with reduced occupational costs.

## THE WORKSPACE PROVIDES THE FOLLOWING SPECIFICATION:

- Newly refurbished reception
- On site facilities manager
- Air-conditioned accommodation
- Fitted-out suites available with meeting rooms and kitchen
- Suspended ceilings
- 24-hour access
- DDA compliant access
- WC's including disabled facility
- 2 x twelve-person passenger lift
- Café Nero on ground floor
- Secure car parking
- Bicycle store and lockers
- Shower facility