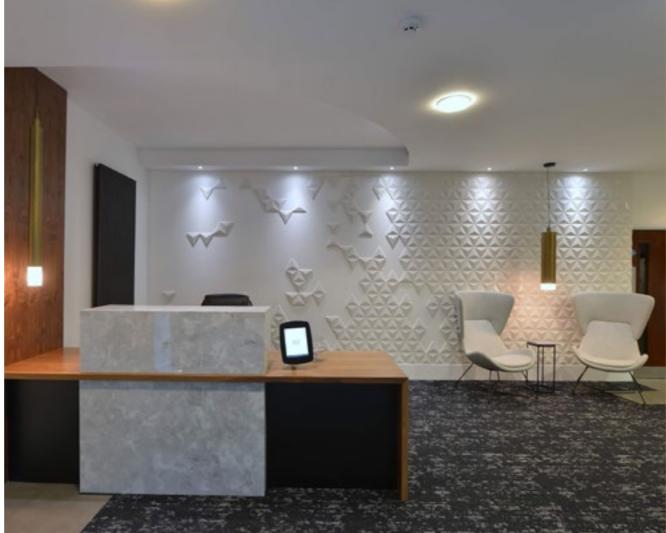

The first phase completed includes a remodelled reception, refurbished common areas and a number of refurbished office suites.

The building provides today's modern businesses the opportunity to work in a prime location opposite Spinningfields, where you can work and enjoy the abundance of amenities on your doorstep.

## THE WORKSPACE PROVIDES THE FOLLOWING SPECIFICATION:

- Newly refurbished reception
- On site facilities manager
- Air-conditioned accommodation
- Fitted-out suites available with meeting rooms and kitchen
- Suspended ceilings
- 24-hour access
- DDA compliant access
- WC's including disabled facility
- 2 x twelve-person passenger lift
- Café Nero on ground floor
- Secure car parking
- Bicycle store and lockers
- Shower facility