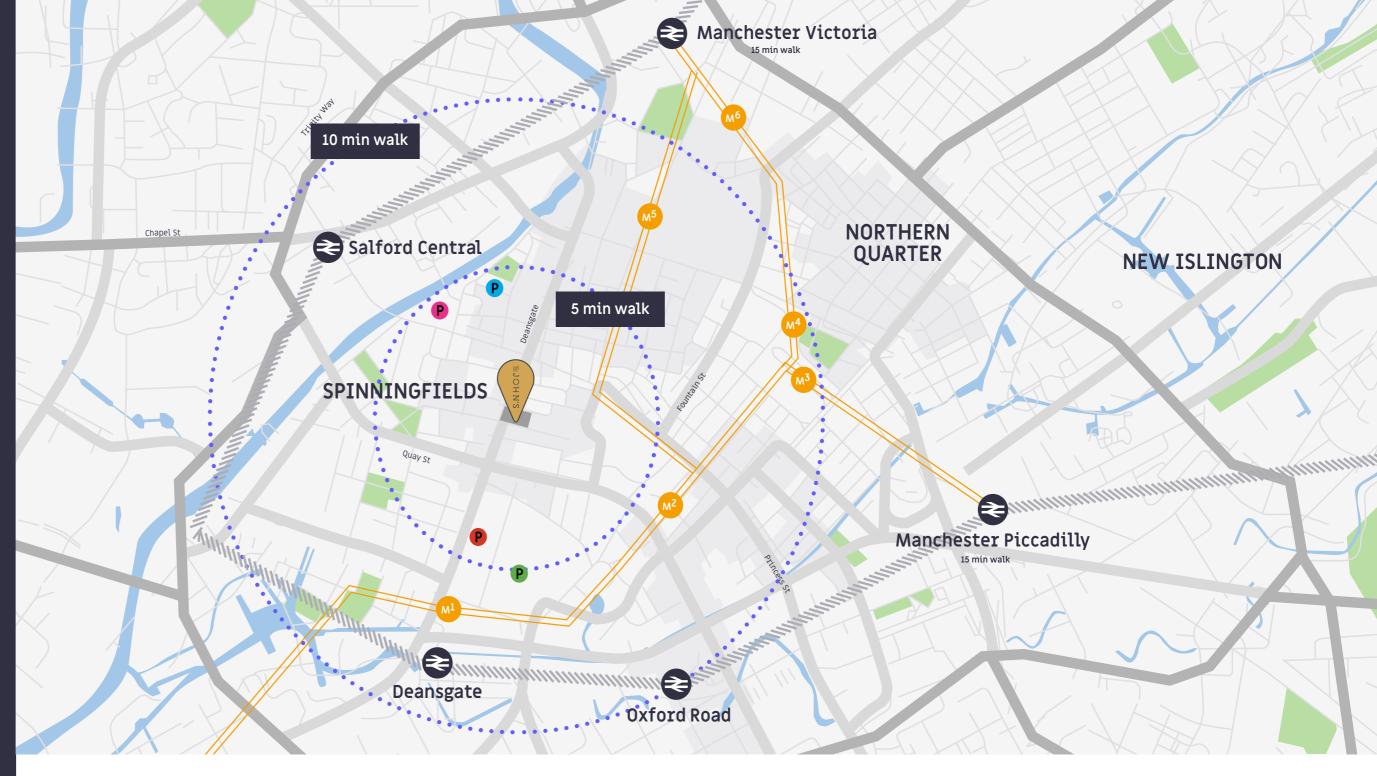

## Location

St. John's House enjoys a prime position on Deansgate, directly opposite Spinningfields, where you will find an abundance of restaurants, bars and boutique luxury retail to choose from.

Within a few minutes' walk, further retail areas such as King Street and St Ann's Square can be found. The historic Albert Square is also on the doorstep. The building sits surrounded by a surplus of amenities for all occupiers to e.

Within close proximity to the building are fantastic transport links including St. Peters Square which is just a short five minute walk away.

| METROLINK STOPS                                                                                                                                                                                                                                                                                                                                                                                                                                                                                                                                                                                                                                                                                                                                                                                                                                                                                                                                                                                                                                                                                                                                                                                                                                                                                                                                                                                                                                                                                                                                                                                                                                                                                                                                                                                                                                                                                                                                                                                                                                                                                                       | 人       |
|-----------------------------------------------------------------------------------------------------------------------------------------------------------------------------------------------------------------------------------------------------------------------------------------------------------------------------------------------------------------------------------------------------------------------------------------------------------------------------------------------------------------------------------------------------------------------------------------------------------------------------------------------------------------------------------------------------------------------------------------------------------------------------------------------------------------------------------------------------------------------------------------------------------------------------------------------------------------------------------------------------------------------------------------------------------------------------------------------------------------------------------------------------------------------------------------------------------------------------------------------------------------------------------------------------------------------------------------------------------------------------------------------------------------------------------------------------------------------------------------------------------------------------------------------------------------------------------------------------------------------------------------------------------------------------------------------------------------------------------------------------------------------------------------------------------------------------------------------------------------------------------------------------------------------------------------------------------------------------------------------------------------------------------------------------------------------------------------------------------------------|---------|
| Deansgate/Castlefield     Deansgate | 8 Mins  |
| St Peter's Square                                                                                                                                                                                                                                                                                                                                                                                                                                                                                                                                                                                                                                                                                                                                                                                                                                                                                                                                                                                                                                                                                                                                                                                                                                                                                                                                                                                                                                                                                                                                                                                                                                                                                                                                                                                                                                                                                                                                                                                                                                                                                                     | 6 Mins  |
| M <sup>3</sup> Piccadily Gardens                                                                                                                                                                                                                                                                                                                                                                                                                                                                                                                                                                                                                                                                                                                                                                                                                                                                                                                                                                                                                                                                                                                                                                                                                                                                                                                                                                                                                                                                                                                                                                                                                                                                                                                                                                                                                                                                                                                                                                                                                                                                                      | 13 Mins |
| Market Street                                                                                                                                                                                                                                                                                                                                                                                                                                                                                                                                                                                                                                                                                                                                                                                                                                                                                                                                                                                                                                                                                                                                                                                                                                                                                                                                                                                                                                                                                                                                                                                                                                                                                                                                                                                                                                                                                                                                                                                                                                                                                                         | 12 Mins |
| Exchange Square                                                                                                                                                                                                                                                                                                                                                                                                                                                                                                                                                                                                                                                                                                                                                                                                                                                                                                                                                                                                                                                                                                                                                                                                                                                                                                                                                                                                                                                                                                                                                                                                                                                                                                                                                                                                                                                                                                                                                                                                                                                                                                       | 10 Mins |
| Shudehill                                                                                                                                                                                                                                                                                                                                                                                                                                                                                                                                                                                                                                                                                                                                                                                                                                                                                                                                                                                                                                                                                                                                                                                                                                                                                                                                                                                                                                                                                                                                                                                                                                                                                                                                                                                                                                                                                                                                                                                                                                                                                                             | 15 Mins |
|                                                                                                                                                                                                                                                                                                                                                                                                                                                                                                                                                                                                                                                                                                                                                                                                                                                                                                                                                                                                                                                                                                                                                                                                                                                                                                                                                                                                                                                                                                                                                                                                                                                                                                                                                                                                                                                                                                                                                                                                                                                                                                                       |         |

| RAILWAY STATIONS | 人       |
|------------------|---------|
| Deansgate        | 8 Mins  |
| Oxford Road      | 11 Mins |
| Piccadilly       | 17 Mins |
| Victoria         | 13 Mins |

| CAR PARKING                 | X      |
|-----------------------------|--------|
| P NCP King Street           | 5 Mins |
| P NCP Bridge Street         | 5 Mins |
| P NCP Gt Northern Warehouse | 5 Mins |
| P NCP Manchester Central    | 9 Mins |