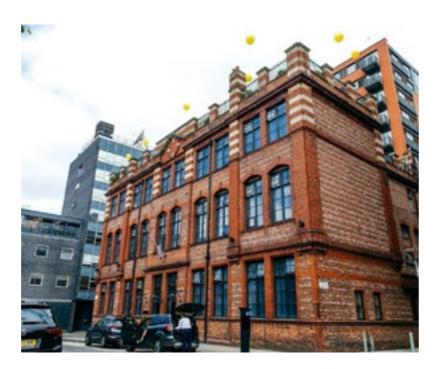

# ST. JOHNSE JOHNSE

2-10 QUEEN STREET, MANCHESTER, M2 5JB

WORKSPACE FROM 1,500 SQ FT TO 27,207 SQ FT

St. John's House is a seven storey office building totalling 41,413 sq ft of workspace, currently undergoing a phased refurbishment programme.

The first phase completed includes a remodelled reception, refurbished common areas and a number of refurbished office suites.

The building provides today's modern businesses the opportunity to work in a prime location opposite Spinningfields, where you can work and enjoy the abundance of amenities on your doorstep.

## Location

St. John's House enjoys a prime position on Deansgate, directly opposite Spinningfields, where you will find an abundance of restaurants, bars and boutique luxury retail to choose from.

Within a few minutes' walk, further retail areas such as King Street and St Ann's Square can be found. The historic Albert Square is also on the doorstep. The building sits surrounded by a surplus of amenities for all occupiers to e.