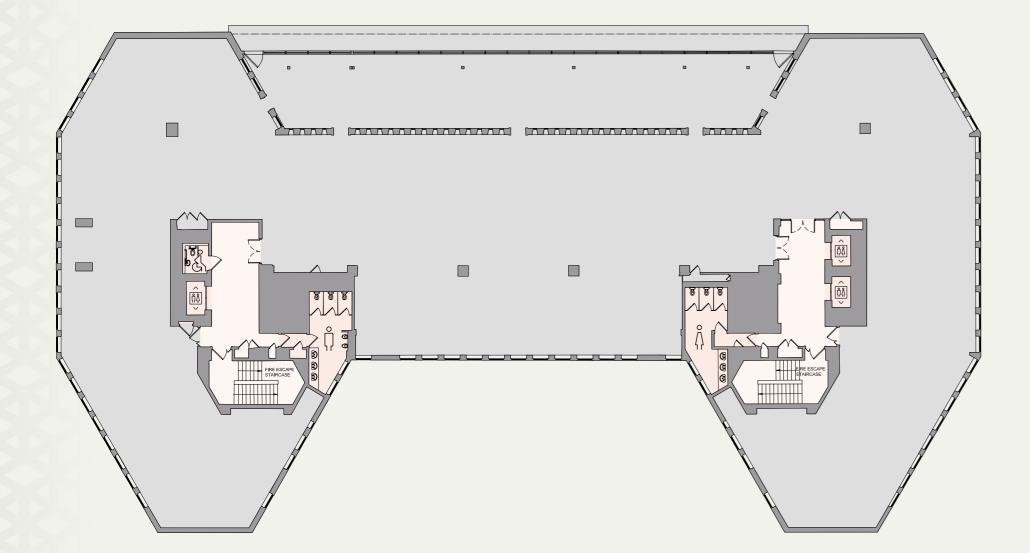

## Sixth Floor

FITTED & FURNISHED

## Third Floor

**AVAILABLE AUGUST 2025** 

## **Third Floor Suites**

**ILLUSTRATIVE LAYOUT** 

## Fourth Floor

CAT A - 10,540 SQ.FT.

## Second Floor

12,700 SQ.FT.

## First Floor

15,962 SQ.FT.

**SPECIFICATION** 

#### **AVAILABIITY**