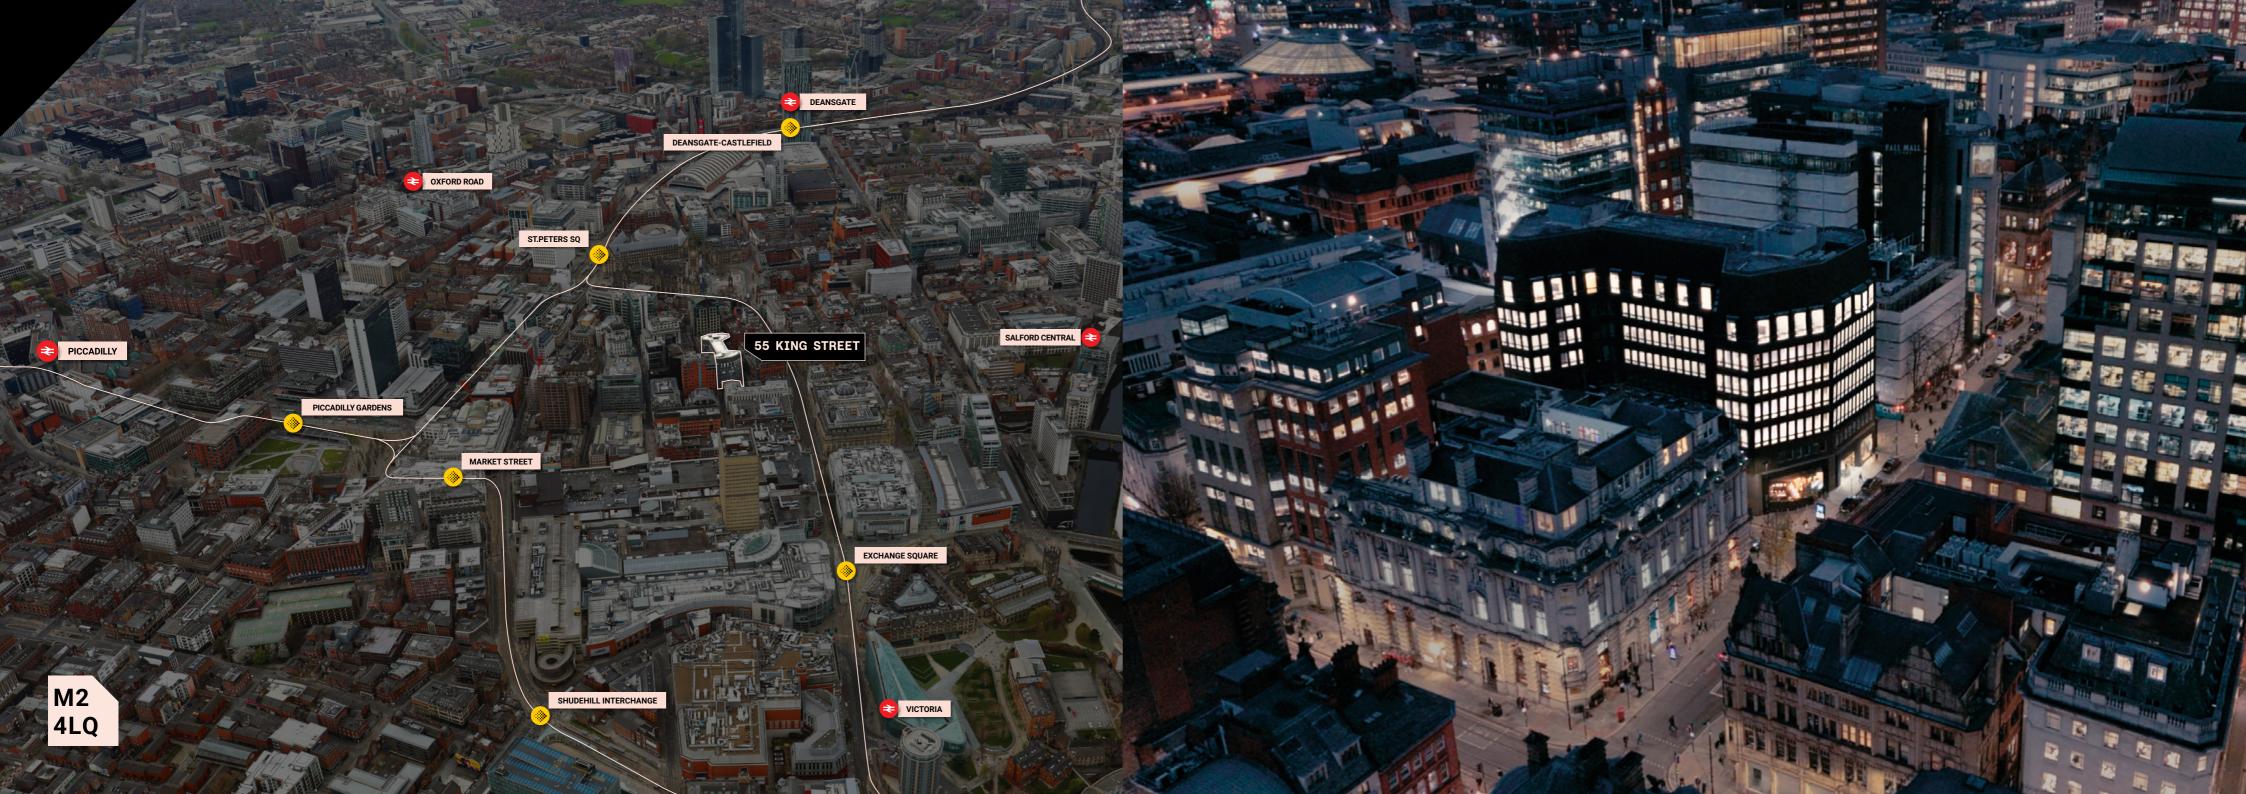

## **55 KING STREET**

MANCHESTER | M2 4LQ

BUILDING

# A comprehensive renewal of a distinctive building

55 King Street stands prominently in the heart of Manchester's Central Business District.

Having shaped the streetscape of King Street for over 50 years, the retention and modernisation of this distinctive building delivers sustainable workspace to inspire and empower the next generation.

## 53.4813°N 2.2436°W

### **55 KING STREET**

MANCHESTER | M2 4LQ

what3words: gallons.dozen.vibe