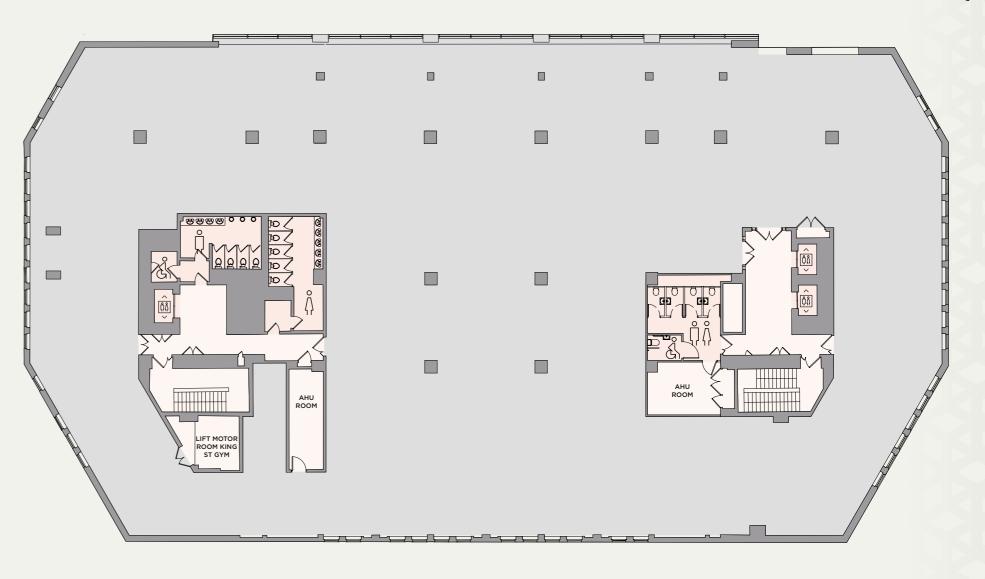

UNT MCR
- 29 SPEAK IN CODE
- 30 FEDERAL CAFE BAR



BLACK CAT CLUB **BREAKOUT MCR ALCOTRAZ** MCR ART GALLERY WHISTLE PUNKS CHALLENGE POINT CRYSTAL MAZE JUNK YARD GOLF NQ64 FLIGHT CLUB POINT BLANK ROXY BALL ROOM **ESCAPE HUNT LANE7 BOWLING CHAOS KARTS** 







Offering exceptional opportunities for immersive experiences and team building activities, all conveniently located, in and around Manchester city centre, ensures your team can fully enjoy and benefit from everything the city has to offer.







## Sixth Floor

FITTED & FURNISHED



## Third Floor

**AVAILABLE AUGUST 2025** 



## **Third Floor Suites**

**ILLUSTRATIVE LAYOUT** 





## Fourth Floor

CAT A - 10,540 SQ.FT.



## Zoned Workspace Solutions

SPACE PLAN



## Second Floor

12,700 SQ.FT.



## First Floor

15,962 SQ.FT.





**SPECIFICATION** 

## Sustainable Workspace specification



Air-Conditioning



Building Concierge



ED Lighting



Cycle Hub with Showers & Drying Room



De-Centralised Ventilation & Heat Recovery



EPC A (Floors 1–5) EPC B (Floors 6)



100% Renewable Electricity



Retained Structure & Exposed Services



Fitted & Furnished Options



24/7 Secure Card Access



Meeting Ro Access



Zero Waste to Landfill

#### **AVAILABIITY**

## Tailored workspace

#### 6th FLOOR AVAILABILITY

| SUITE | SIZE (SQ FT) | SPECIFICATION            |
|-------|--------------|--------------------------|
| 6.1   | 1,855        | FITTED & FURNISHED (U/O) |

#### 3rd FLOOR AVAILABILITY\*

| SUITE | SIZE (SQ FT) | SPECIFICATION                |
|-------|--------------|------------------------------|
| 3.1