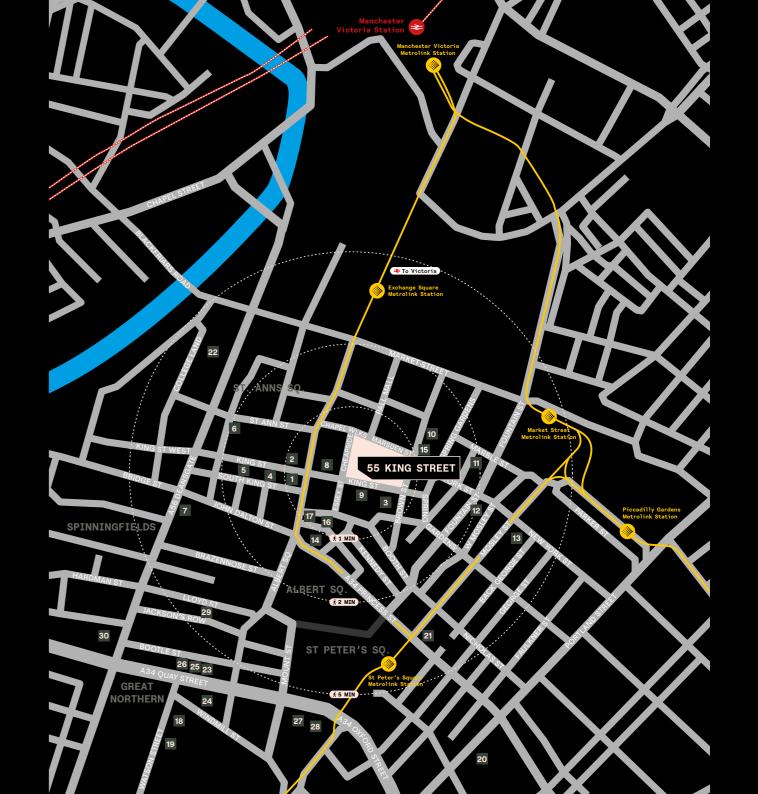

# In the heart of it all...

- 1 BLANK STREET COFFEE
- 2 FRANCO MANCA
- 3 FLIGHT CLUB
- 4 EL GATO NEGRO
- 5 GAIL'S BAKERY
- **BLACK SHEEP COFFEE**
- 7 SIX BY NICO
- MILLER & CARTER
- 9 PIZZA EXPRESS
- 10 CAFÉ BEERMOTH
- 11 MAKI & RAMEN
- 12 MOOSE COFFEE
- 13 THE ALCHEMIST
- 14 PICCOLINO CAFFÉ GRANDE
- 15 BLACK CAT CLUB
- 16 10 TIB LANE
- 17 BOLD STREET COFFEE
- 18 ALCOTRAZ
- 19 WHISTLE PUNKS
- 20 HOUSE OF FU
- 21 MCR ART GALLERY
- 22 ROXY BALL ROOM
- 23 ALBERT SCHLOSS
- 24 IMPOSSIBLE
- 25 NQ64
- **26 PEAKY BLINDERS**
- 27 EXHIBITION
- 28 HAUNT MCR
- 29 SPEAK IN CODE
- 30 FEDERAL CAFE BAR