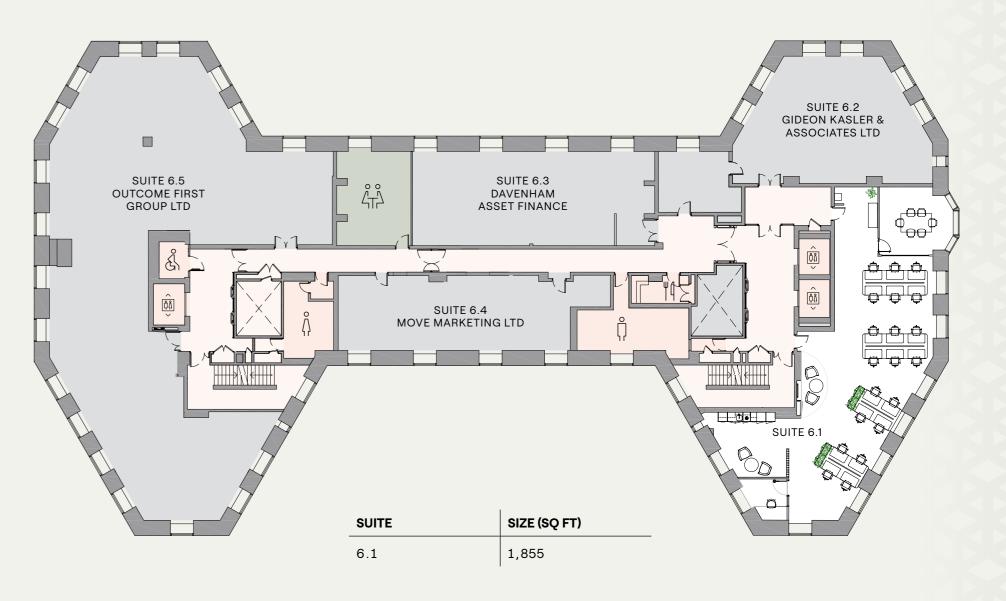

## **Third Floor Suites**

**ILLUSTRATIVE LAYOUT** 

#### 6th FLOOR AVAILABILITY

| SUITE | SIZE (SQ FT) | SPECIFICATION            |
|-------|--------------|--------------------------|
| 6.1   | 1,855        | FITTED & FURNISHED (U/O) |