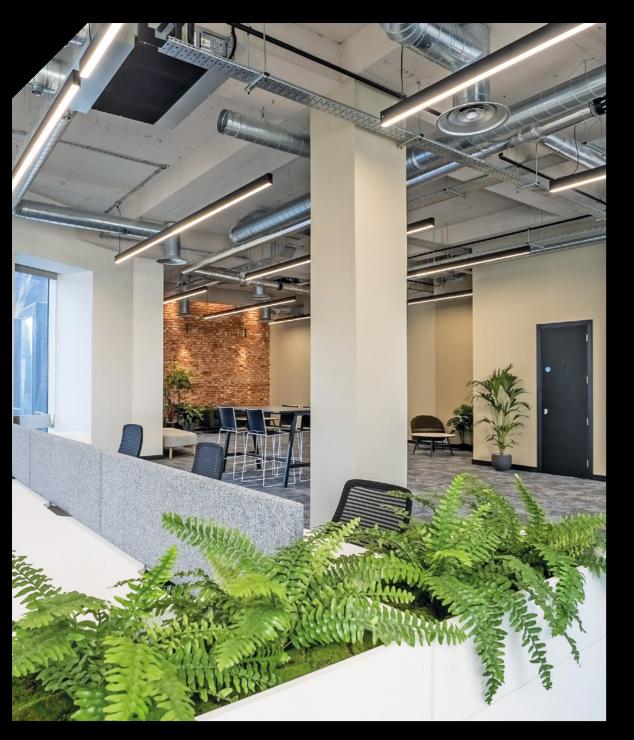

CAT A and Tailored fitted and furnished accommodation benefits from energy-efficient, all-electric HVAC systems powered by 100% renewable electricity.

The exposed concrete structure, combined with full-height glazing, provides a dynamic and intriguing workspace with stunning views of Manchester's architectural heritage, both new and old.

## Sustainable Workspace specification

Air-Conditioning

Building Concierge

ED Lighting

Cycle Hub with Showers & Drying Room

De-Centralised Ventilation & Heat Recovery

EPC A (Floors 1–5) EPC B (Floors 6)

100% Renewable Electricity

Retained Structure & Exposed Services

Fitted & Furnished Options

24/7 Secure Card Access

Meeting Ro Access

Zero Waste to Landfill