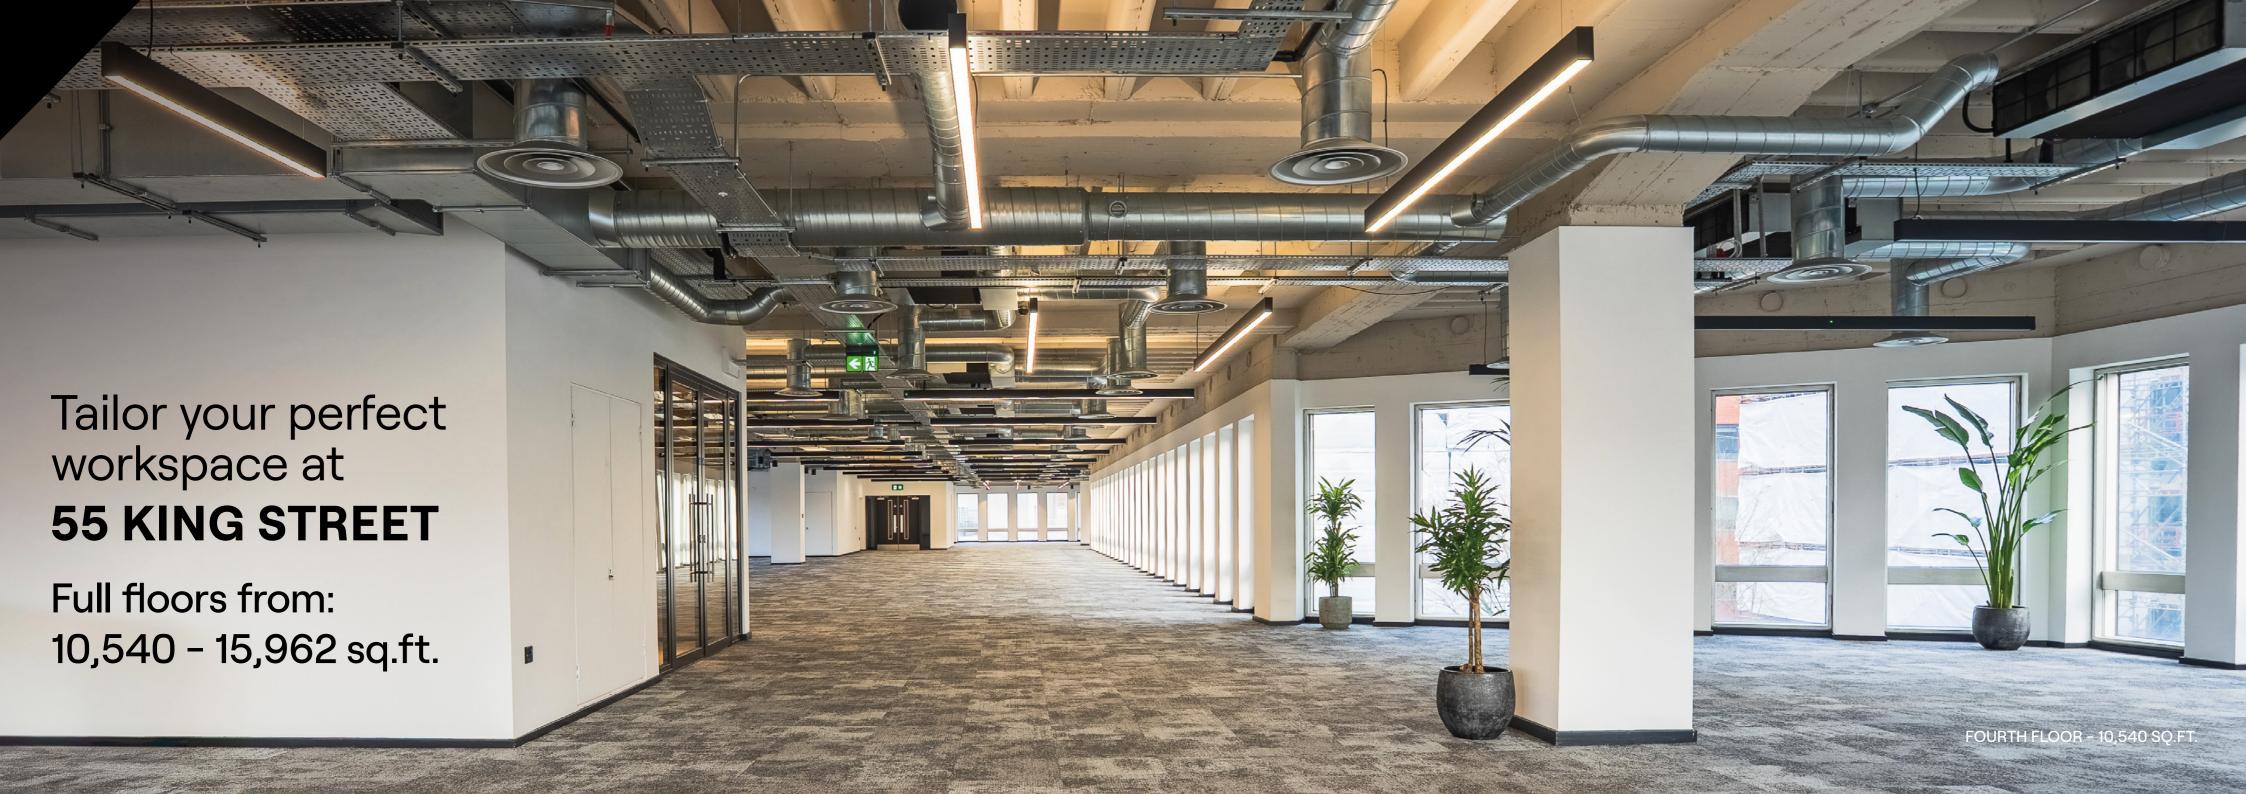

## First Floor

15,962 SQ.FT.

**SPECIFICATION** 

#### WHOLE FLOOR AVAILABILITY

| FLOOR | SIZE (SQ FT) | SPECIFICATION                |
|-------|--------------|------------------------------|
| 4TH   | 10,540       | AVAILABLE FOR BESPOKE FITOUT |
| 2ND   | 12,700       | AVAILABLE FOR BESPOKE FITOUT |
| 1ST   | 15,962       | AVAILABLE FOR BESPOKE FITOUT |