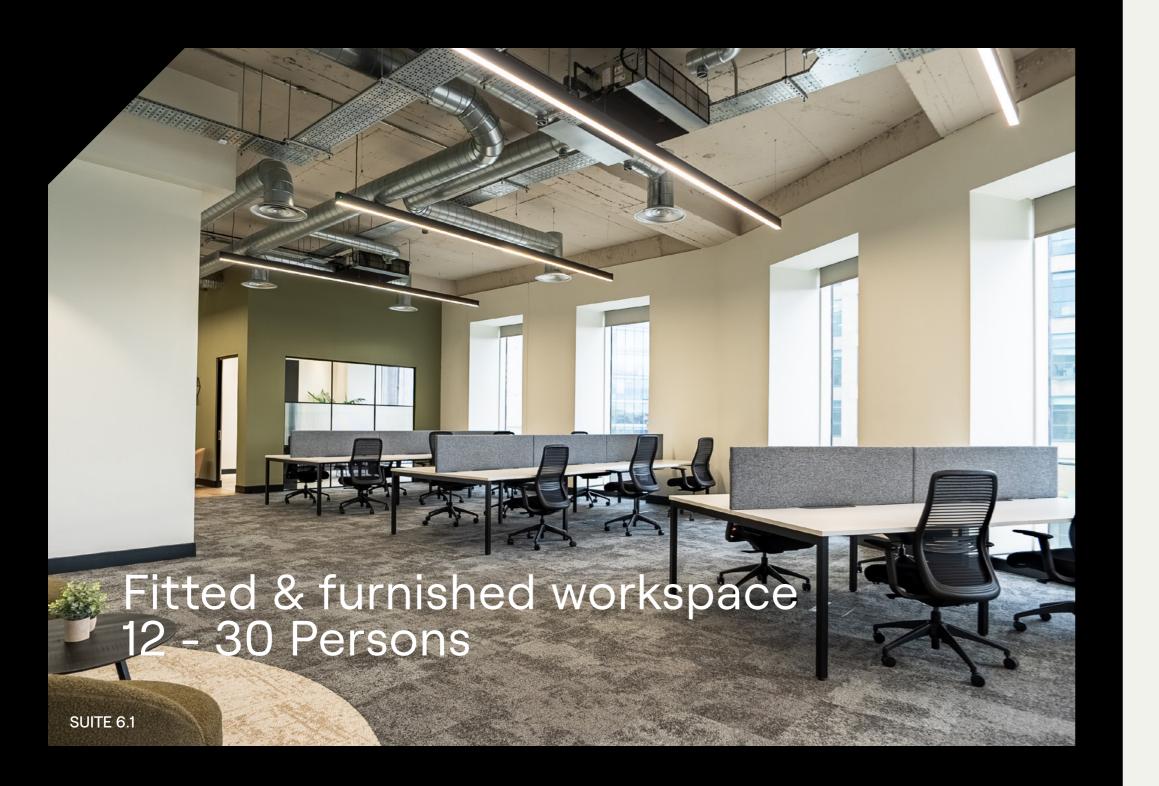

## Sixth Floor

FITTED & FURNISHED

#### 6th FLOOR AVAILABILITY

| SUITE | SIZE (SQ FT) | SPECIFICATION            |
|-------|--------------|--------------------------|
| 6.1   | 1,855        | FITTED & FURNISHED (U/O) |