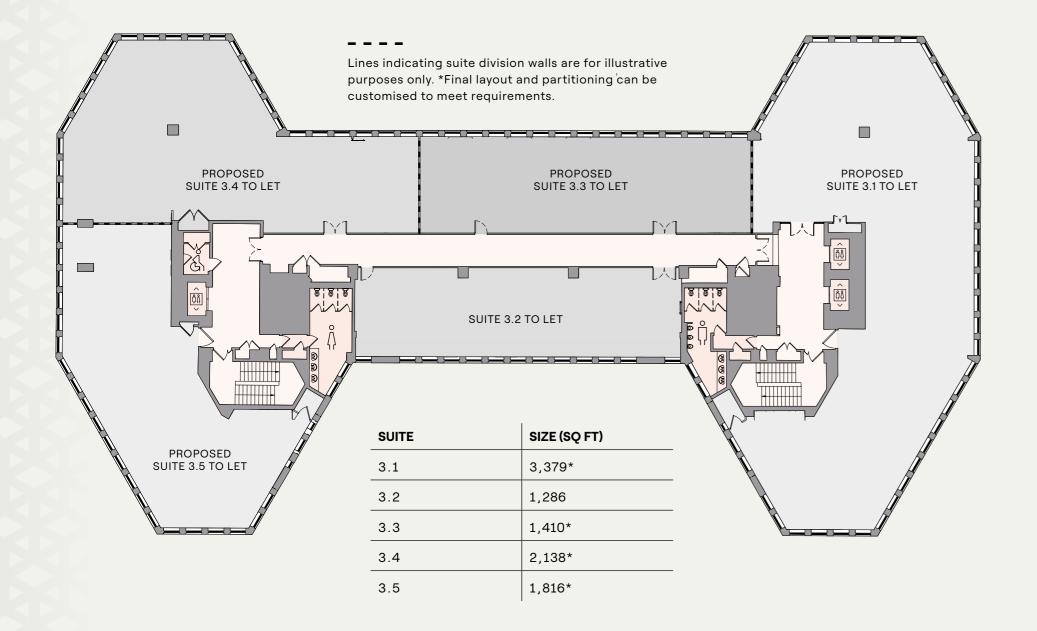

## **Third Floor Suites**

**ILLUSTRATIVE LAYOUT** 

#### 3rd FLOOR AVAILABILITY\*

| SUITE | SIZE (SQ FT) | SPECIFICATION                |
|-------|--------------|------------------------------|
| 3.1   | 3,379        | AVAILABLE FOR BESPOKE FITOUT |
| 3.2   | 1,286        | AVAILABLE FOR BESPOKE FITOUT |
| 3.3   | 1,410        | AVAILABLE FOR BESPOKE FITOUT |
| 3.4   | 2,138        | AVAILABLE FOR BESPOKE FITOUT |
| 3.5   | 1,816        | AVAILABLE FOR BESPOKE FITOUT |

<sup>\*</sup> Proposed Suites