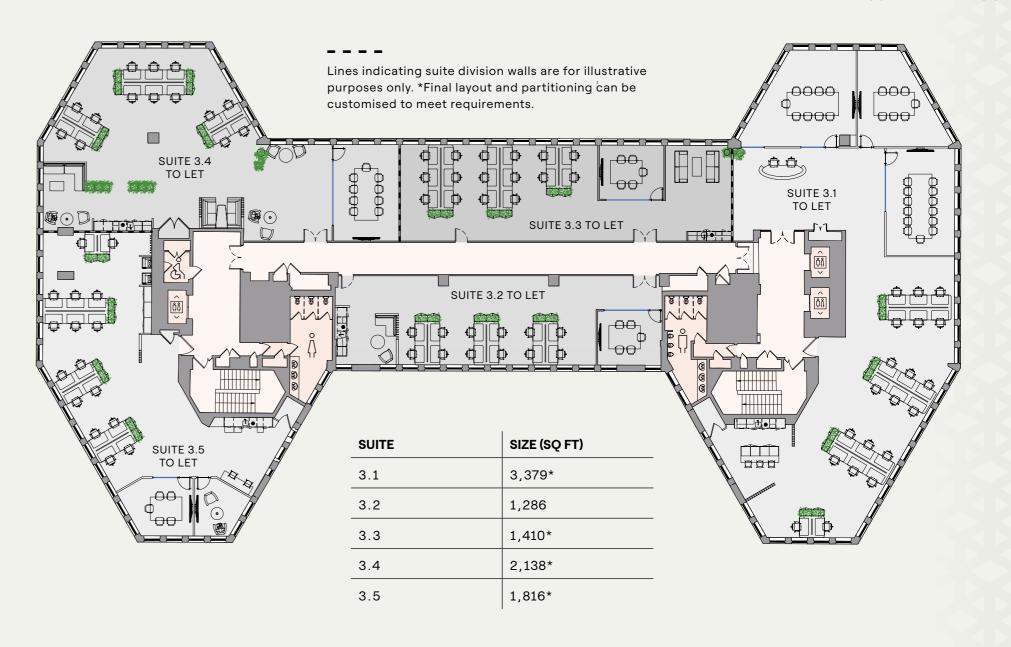

## **Third Floor Suites**

**ILLUSTRATIVE LAYOUT** 

#### 3rd FLOOR AVAILABILITY\*

| SUITE | SIZE (SQ FT) | SPECIFICATION                |
|-------|--------------|------------------------------|
| 3.1   | 3,379        | AVAILABLE FOR BESPOKE FITOUT |
| 3.2   | 1,286        | AVAILABLE FOR BESPOKE FITOUT |
| 3.3   | 1,410        | AVAILABLE FOR BESPOKE FITOUT |
| 3.4   | 2,138        | AVAILABLE FOR BESPOKE FITOUT |
| 3.5   | 1,816        | AVAILABLE FOR BESPOKE FITOUT |

<sup>\*</sup> Proposed Suites