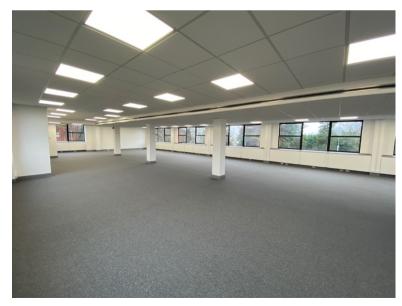

## MODERN, EFFICIENT, OFFICES.

The property is a modern three storey office building originally constructed as a Head Office for Rowlinson Construction.

The common areas and reception have recently undergone refurbishments to provide a contemporary welcome to the building for occupiers.

Will consider splits from 1,000 sq ft. The premises have been measured in accordance with the RICS Code of Measuring Practice (6th Edition).

— MODERN REFURBISHED OFFICE SPACE

SUSPENDED CEILINGS

**LED LIGHTING** 

— PERIMITER TRUNKING

— SHARED KITCHEN FACILITIES

—— CONTEMPORARY RECEPTION

PASSENGER LIFT

— CAR PARKING