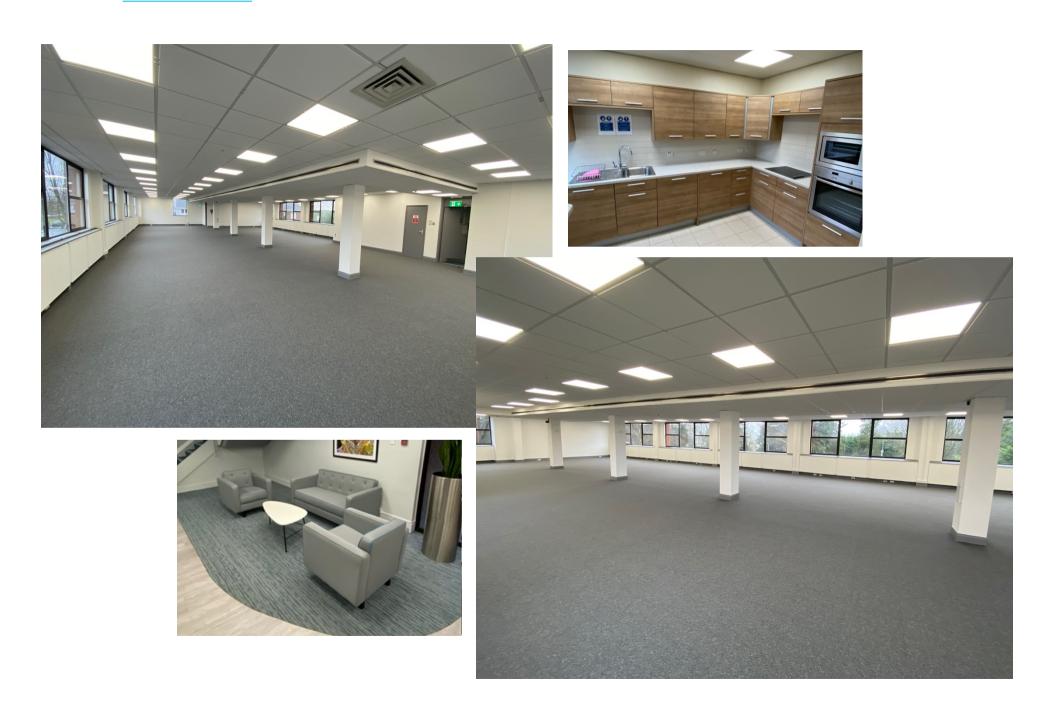

Will consider splits from 1,000 sq ft. The premises have been measured in accordance with the RICS Code of Measuring Practice (6th Edition).

— MODERN REFURBISHED OFFICE SPACE

SUSPENDED CEILINGS

**LED LIGHTING** 

— PERIMITER TRUNKING

— SHARED KITCHEN FACILITIES

—— CONTEMPORARY RECEPTION

PASSENGER LIFT

— CAR PARKING