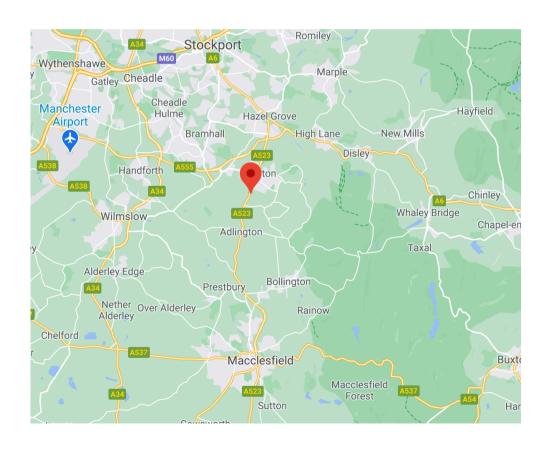

# PROMINENTLY POSITIONED

Second Avenue within 100 metres of its junction with London Road South (A523) and just 1 mile south of Poynton town centre.

Poynton is located midway between Stockport and Macclesfield with access to Manchester International Airport and the motorway network vie the airport eastern link road in neighbouring Woodford.

Poynton Is also served by a national railway station, which is located less than 1 mile away. There are regular services to Manchester (24 minutes), Macclesfield (10 minutes) and London Euston (128 minutes). Manchester Airport lies 5 miles North East of Alderley Edge.