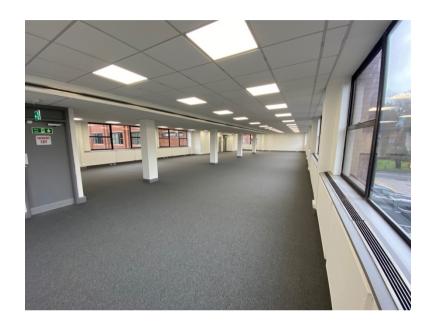

## MODERN, EFFICIENT, OFFICES.

The property is a modern three storey office building originally constructed as a Head Office for Rowlinson Construction.

The common areas and reception have recently undergone refurbishments to provide a contemporary welcome to the building for occupiers.

Will consider splits from 1,000 sq ft. The premises have been measured in accordance with the RICS Code of Measuring Practice (6th Edition).

— MODERN REFURBISHED OFFICE SPACE

SUSPENDED CEILINGS

**LED LIGHTING** 

— PERIMITER TRUNKING

— SHARED KITCHEN FACILITIES

—— CONTEMPORARY RECEPTION

PASSENGER LIFT

— CAR PARKING