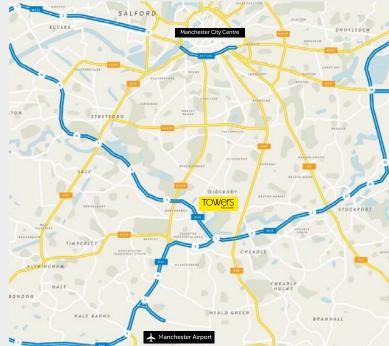

## Perfectly Positioned

THE PARK IS EXCELLENTLY LOCATED FOR RAPID ACCESS TO THE CITY CENTRE, MOTORWAY NETWORK AND THE AIRPORT.

Located next to affluent Didsbury, 6 miles from the City Centre and 10 minutes from the Airport, Towers is perfectly located for commuting on foot, by bike, by public transport (Metrolink and train) and by car.

East Didsbury 7 minutes walk

M56 (J1) 7 minutes drive

M60 (J1) 10 minutes drive

Manchester Airport 10 minutes drive