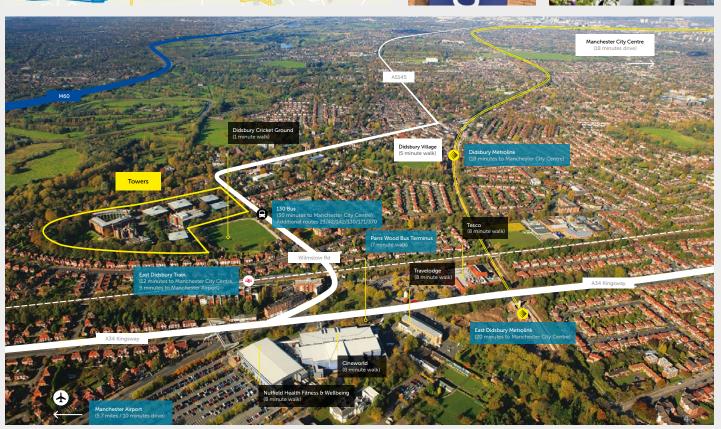

## Perfectly Positioned

THE PARK IS EXCELLENTLY LOCATED FOR RAPID ACCESS TO THE CITY CENTRE, MOTORWAY NETWORK AND THE AIRPORT.

Located next to affluent Didsbury, 6 miles from the City Centre and 10 minutes from the Airport, Towers is perfectly located for commuting on foot, by bike, by public transport (Metrolink and train) and by car.

East Didsbury 7 minutes walk

M56 (J1) 7 minutes drive

M60 (J1) 10 minutes drive

Manchester Airport 10 minutes drive

> Didsbury Village 0.5 miles

Parrs Wood Entertainment Centre 0.4 miles

Manchester City Centre 6 miles

Cheadle 2 miles

Wilmslow 7.5 miles Whether you're looking for restaurants, bars, hair salons, florists or the cinema, the Didsbury area has it all. It is also home to some of the city's best housing along Barlow Moor Road between Princess Parkway and Wilmslow Road, a lovely place just to pop to or stay a little longer and enjoy everything it has to offer.