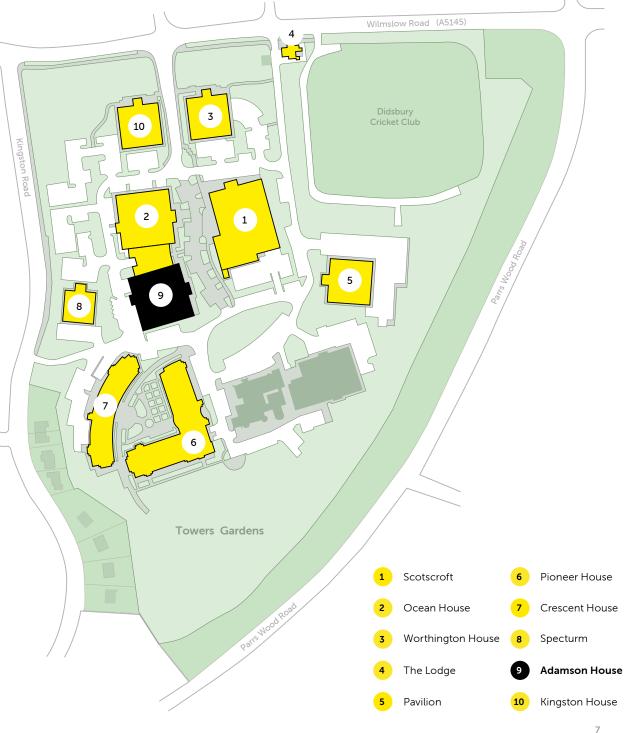

### WHAT IS TOWERS?

LOCATED IN DIDBSURY, MANCHESTER – A VIBRANT, FRIENDLY, SAFE AND ACCESSIBLE OFFICE LOCATION

AN ESTABLISHED AND POPULAR GRADE A BUSINESS PARK IN AN EXTENSIVE PARKLAND SETTING HOME TO 23 COMPANIES AND OVER 2,200 EMPLOYEES ACROSS 10 BUILDINGS

# **ADAMSON HOUSE**