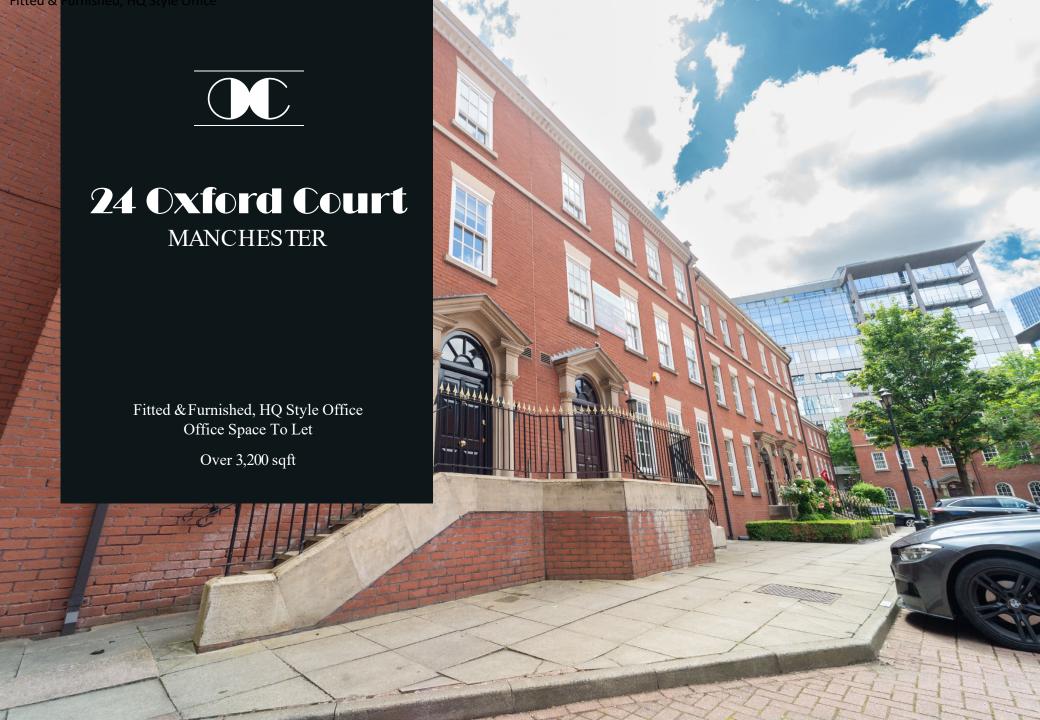

### Welcome to 24 Oxford Court

Welcome to Oxford Court. Situated across ground, 1st and 2nd floors, 24 Oxford Court provides high quality, fitted & furnished workspace. The building entrance fronts onto the private courtyard with a secondary entrance on to Chepstow street near to the crossroads with Portland Street and Oxford Street.

Situated close to key transport links including St Peter's Square and Oxford Road Train Station. There are an abundance of coffee shops, restaurants, hotels and bars on your doorstep.