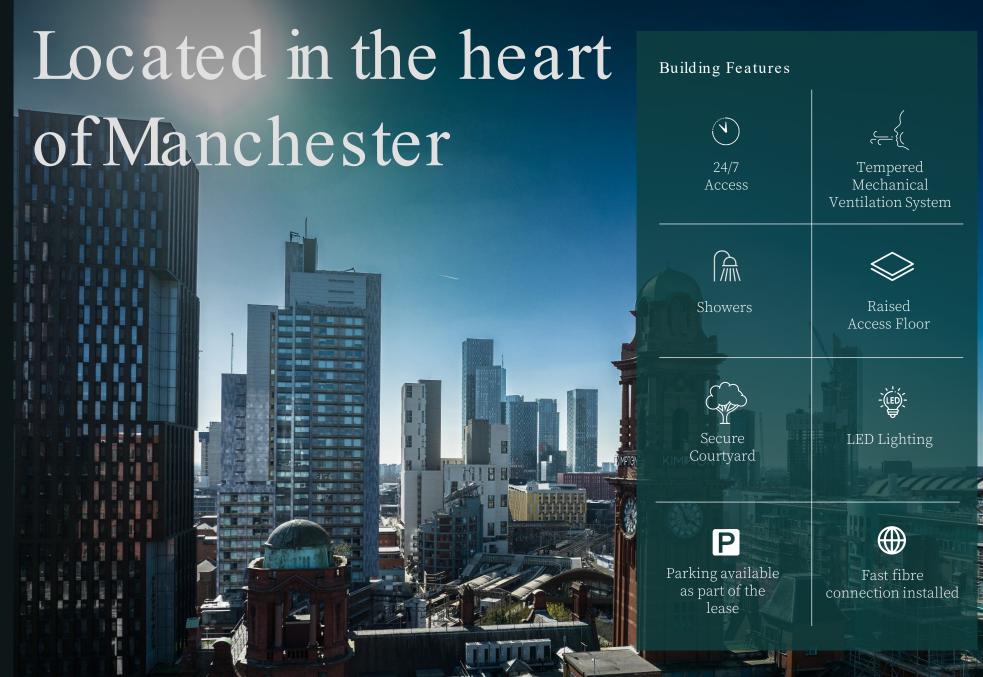

### Location

All of Manchester City Centre's transport links are within walking distance of the buildings central location. Being located on Oxford St. means that employees benefit from the wide transport services connected to this strategically central point of town.

This area of Manchester has experienced a resurgence over the recent years due to the recent investment by Manchester City Council on improving the public buildings, the public realm and the transport infrastructure in and around St Peter's Square.