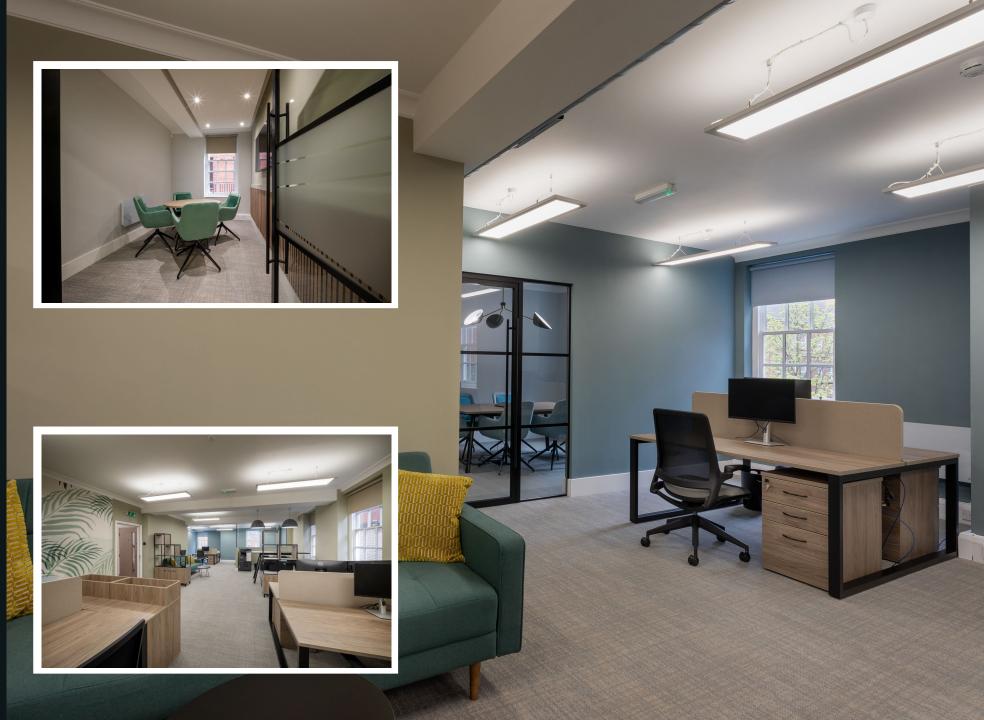

# The Space

### **Property**

Ground & First

The property is fully fitted and furnished and benefits from the following:

- Impressive reception/welcome area
- 20 desks (with the ability to increase)
- Large glazed board room
- 3 smaller glazed meeting rooms
- Fitted kitchens on ground and 2nd floors
- Parking Available
- Estate Service charge for the yr ending 31.12.25 is £3,165 exc VAT