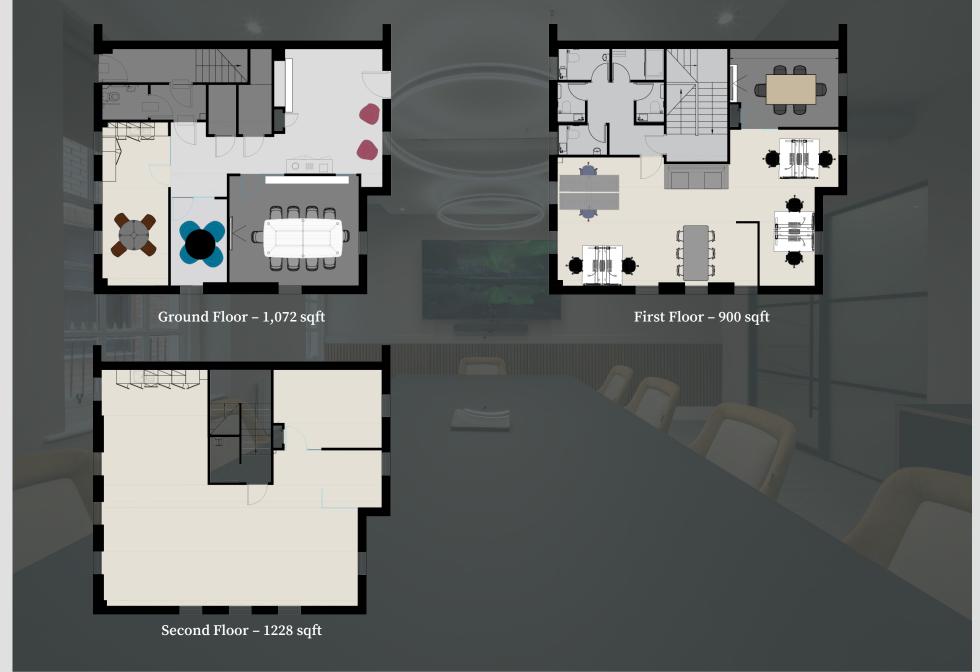

### **Property**

Ground & First

The property is fully fitted and furnished and benefits from the following:

- Impressive reception/welcome area
- 20 desks (with the ability to increase)
- Large glazed board room
- 3 smaller glazed meeting rooms
- Fitted kitchens on ground and 2nd floors
- Parking Available
- Estate Service charge for the yr ending 31.12.25 is £3,165 exc VAT