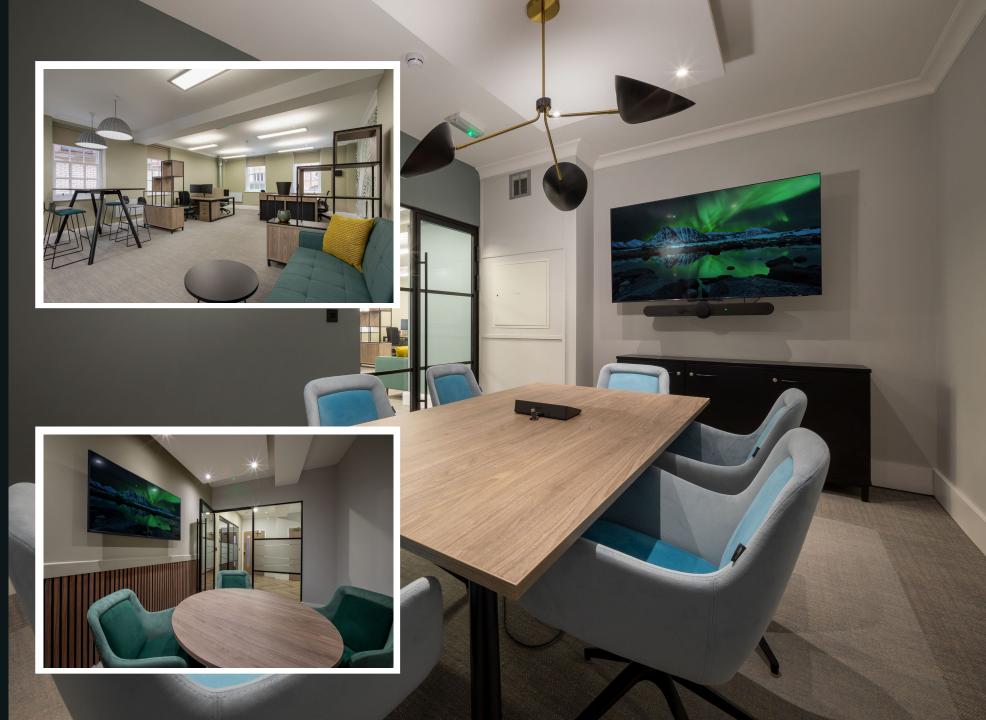

# The Space

### **Property**

Ground & First

The property is fully fitted and furnished and benefits from the following:

- Impressive reception/welcome area
- 20 desks (with the ability to increase)
- Large glazed board room
- 3 smaller glazed meeting rooms
- Fitted kitchens on ground and 2nd floors
- Parking Available
- Estate Service charge for the yr ending 31.12.25 is £3,165 exc VAT