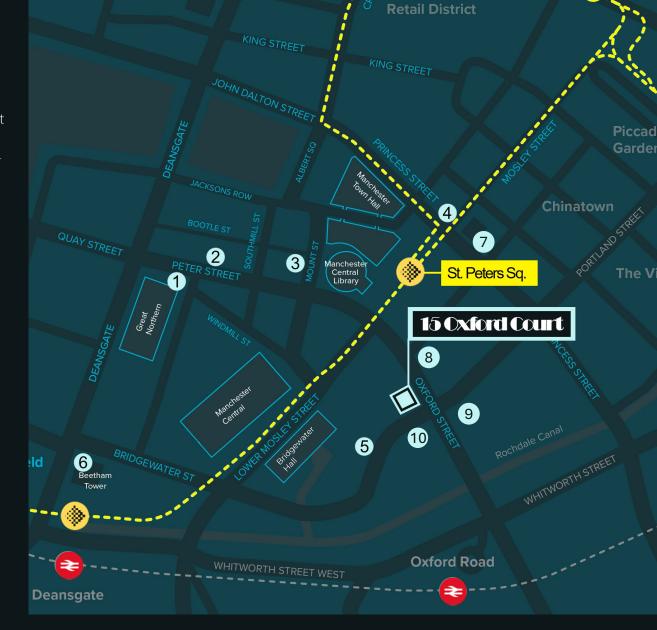

### Location

All of Manchester City Centre's transport links are within walking distance of the buildings central location. Being located on Oxford St. means that employees benefit from the wide transport services connected to this strategically central point of town.

### Metro Stop

- St Peters Square 1 Min Walk
- Manchester Piccadilly 9 Min Walk
- Manchester Victora 14 Min Walk
- Manchester Oxford Road 17 Min Walk

### Train Station

- Manchester Oxford Road 6 Min Walk
- Manchester Piccadilly 16 Min Walk
- Manchester Deansgate 9 Min Walk

3 The Midland Hotel

5 Pret A Manager

7 Motel One

Tesco

2 Rudy's

Wagamama