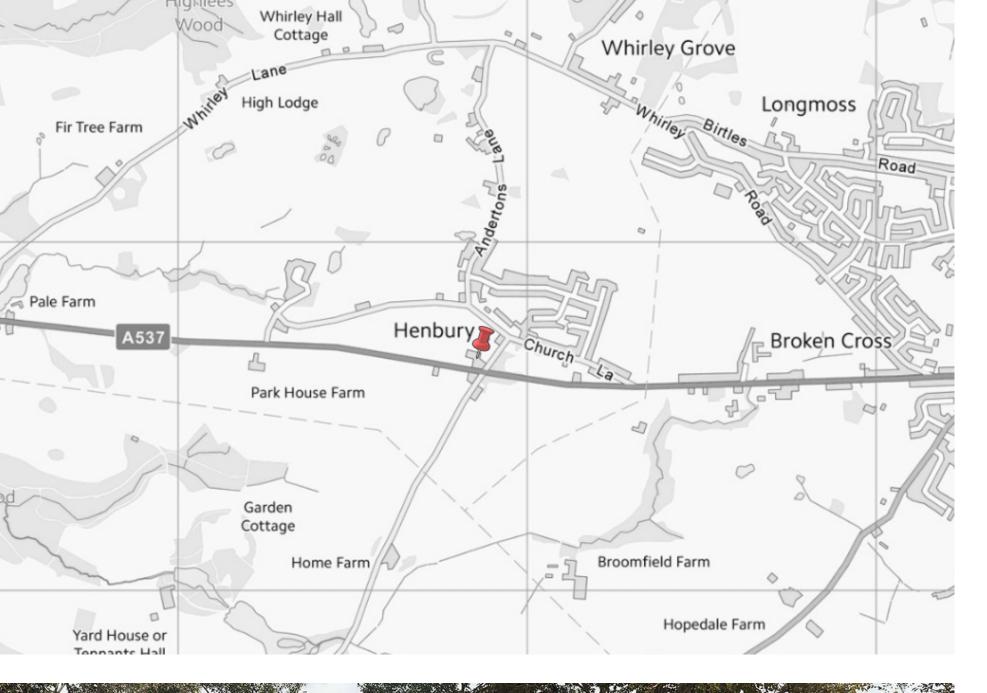

### Location

The property is situated in the village of Henbury, 20 miles south of Manchester city centre and fronting the A537, the main arterial route linking Knutsford with Macclesfield and Buxton to the east.

The property lies approximately 8.9 miles east of Knutsford and 2.1 miles west of Macclesfield. Some of Cheshire's most desirable villages are situated nearby, including Wilmslow, Alderley Edge and Prestbury.

The village of Henbury has a population of approximately 594 according to the 2001 census and the new development will provide 14 new homes on the site.