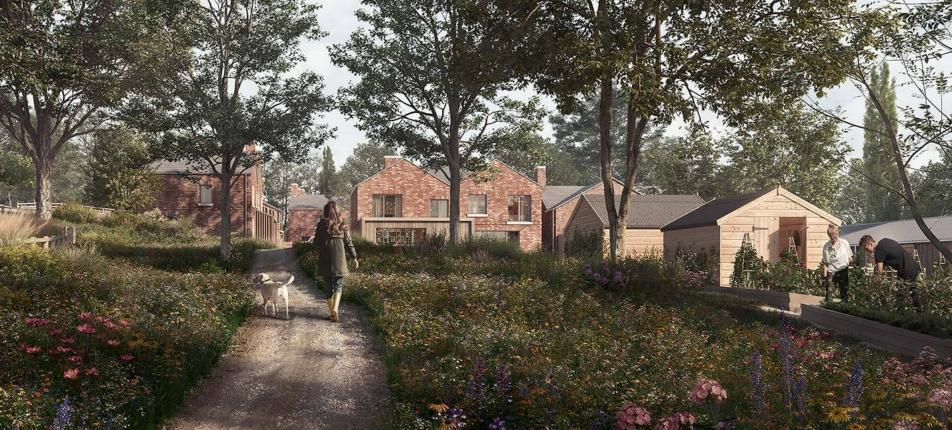

# A Unique Commercial Opportunity

A 2,200 sq ft commercial unit is situated within a high-end residential development in Henbury which is due to complete in Spring 2025.

The property will benefit from an outdoor seating area, excellent roadside presence and 16 car parking spaces.

# Plans

The property comprises a 2,200 sq ft commercial unit with 16 car parking spaces, delivery area, bin store and outdoor seating area overlooking the communal green.

The site will also benefit from 6 EV charging points, in a position to be agreed.