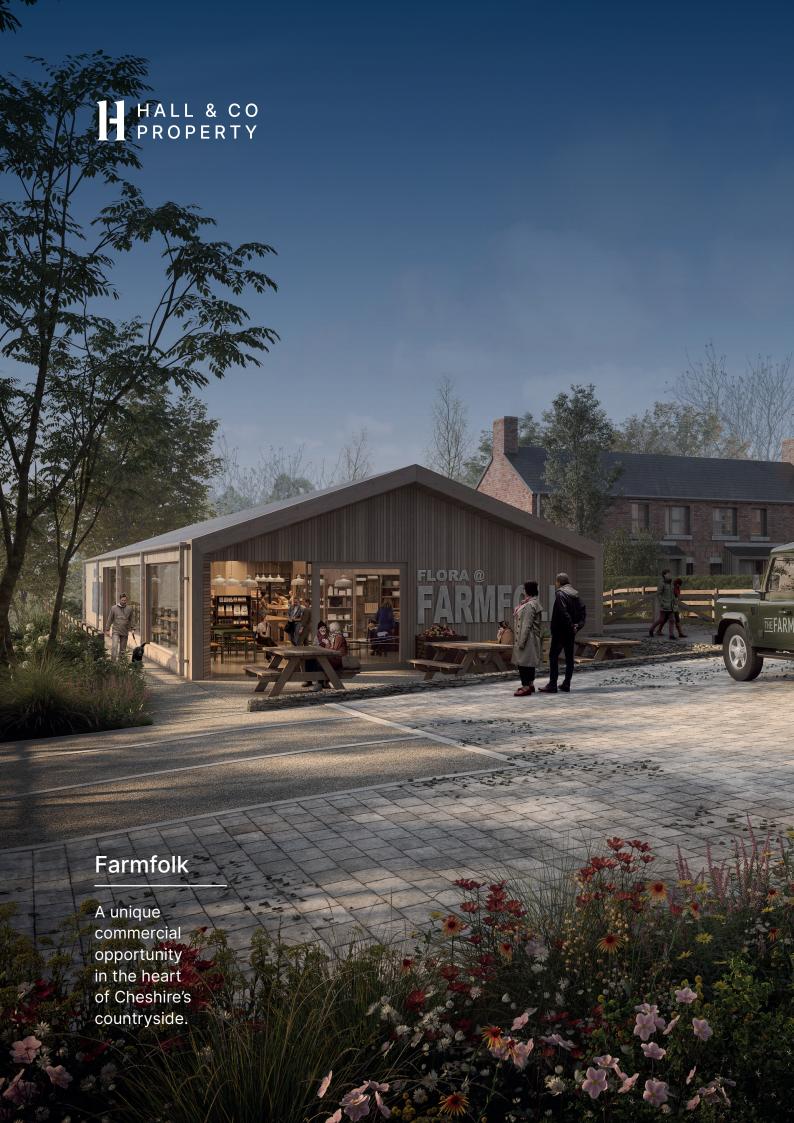

# A Unique Commercial Opportunity

A 2,200 sq ft commercial unit is situated within a high-end residential development in Henbury which is due to complete in Spring 2025.

The property will benefit from an outdoor seating area, excellent roadside presence and 16 car parking spaces.

# Plans

The property comprises a 2,200 sq ft commercial unit with 16 car parking spaces, delivery area, bin store and outdoor seating area overlooking the communal green.

The site will also benefit from 6 EV charging points, in a position to be agreed.

#### USE

The property may be suitable for a variety of uses. Some of the concepts that have been considered so far include farm shop, co-working space, gym, yoga studio or even a small food hall.