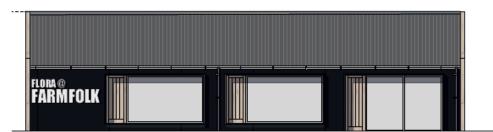

# A Unique Commercial Opportunity

A 2,200 sq ft commercial unit is situated within a high-end residential development in Henbury which is due to complete in Spring 2025.

The property will benefit from an outdoor seating area, excellent roadside presence and 16 car parking spaces.

# Plans

The property comprises a 2,200 sq ft commercial unit with 16 car parking spaces, delivery area, bin store and outdoor seating area overlooking the communal green.

The site will also benefit from 6 EV charging points, in a position to be agreed.