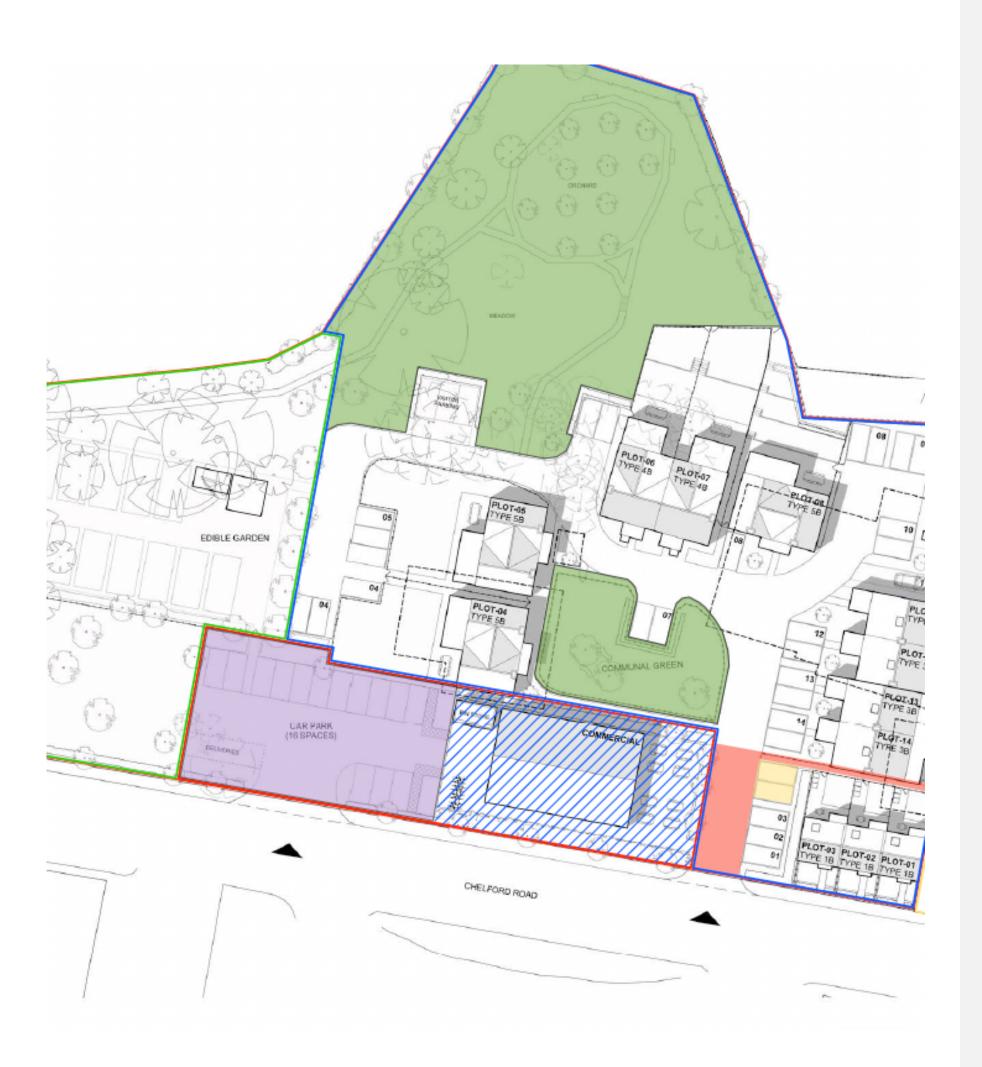

# A Unique Commercial Opportunity

A 2,200 sq ft commercial unit is situated within a high-end residential development in Henbury which is due to complete in Spring 2025.

The property will benefit from an outdoor seating area, excellent roadside presence and 16 car parking spaces.

# Plans

The property comprises a 2,200 sq ft commercial unit with 16 car parking spaces, delivery area, bin store and outdoor seating area overlooking the communal green.

The site will also benefit from 6 EV charging points, in a position to be agreed.