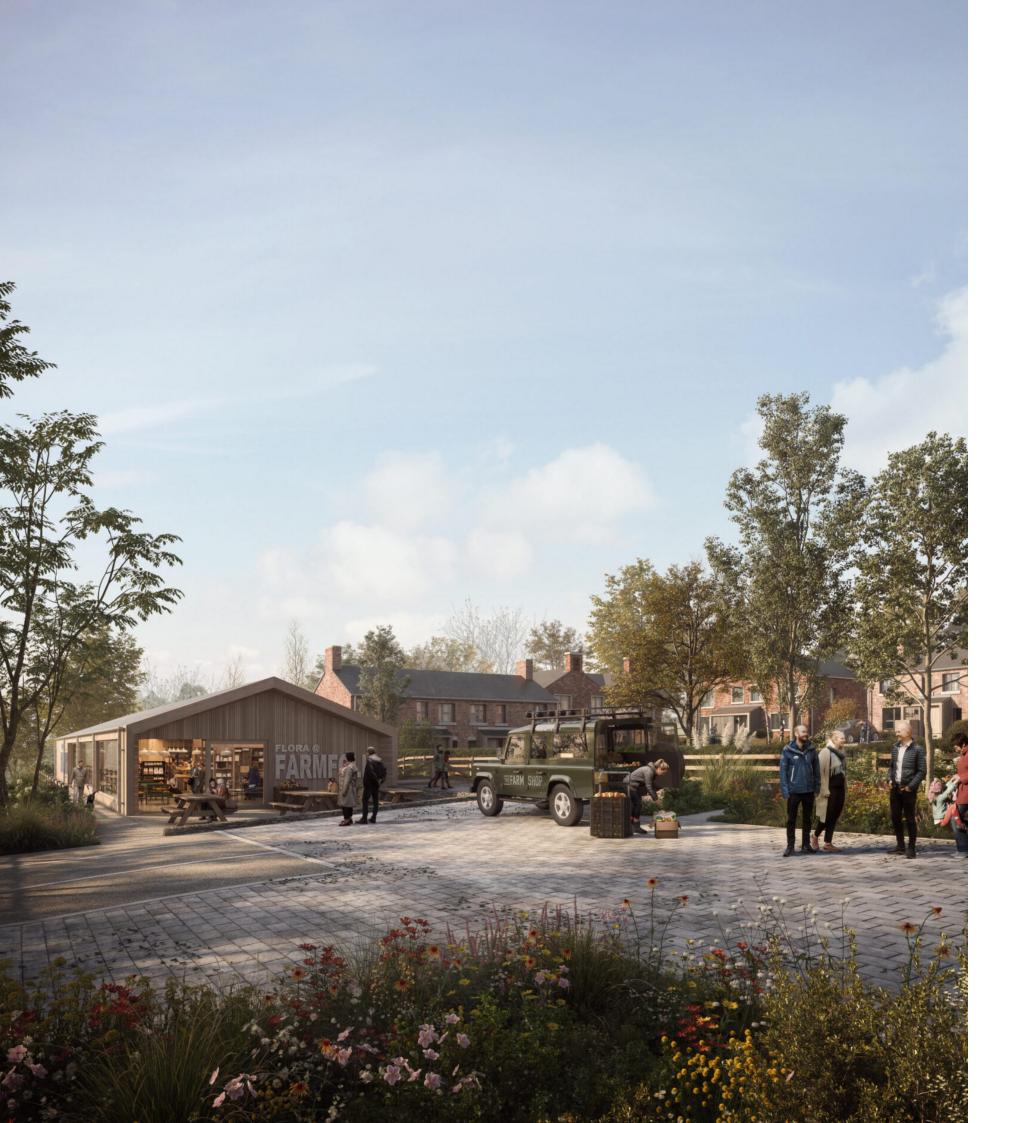

# A Unique Commercial Opportunity

A 2,200 sq ft commercial unit is situated within a high-end residential development in Henbury which is due to complete in Spring 2025.

The property will benefit from an outdoor seating area, excellent roadside presence and 16 car parking spaces.

# Plans

The property comprises a 2,200 sq ft commercial unit with 16 car parking spaces, delivery area, bin store and outdoor seating area overlooking the communal green.

The site will also benefit from 6 EV charging points, in a position to be agreed.

#### USE

The property may be suitable for a variety of uses. Some of the concepts that have been considered so far include farm shop, co-working space, gym, yoga studio or even a small food hall.