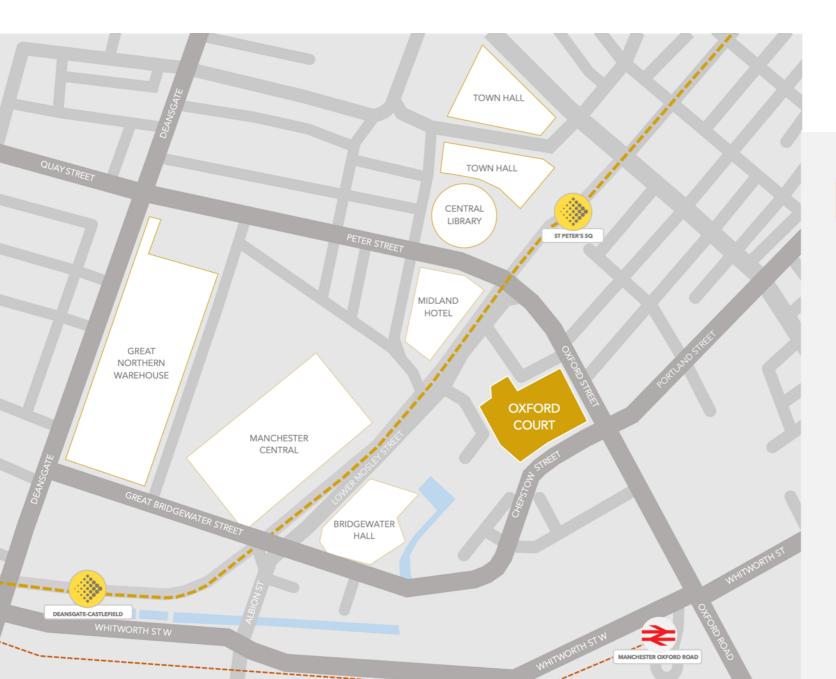

## Location

Oxford Court is situated just off St Peter's Square, within easy reach of all the amenities the city has to offer.

St Peter's Square Metrolink is just 2 minutes' walk away, with Manchester Oxford Road and Deansgate Stations only 4 and 10 minutes' walk away, respectively, making the property extremely well connected by public transport.

Road access is also surprisingly swift for a city centre location, with the courtyard parking opening straight out onto Lower Mosley Street and the Inner Ring Road only half a mile away.