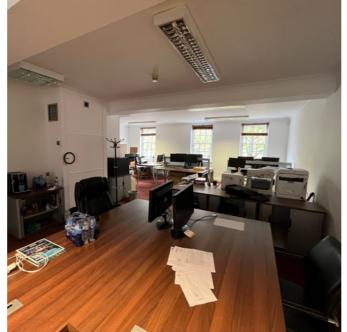

# Specification

The property offers a unique opportunity to create a bespoke self-contained office.

The building provides a mix of open plan workspace, meeting rooms and private offices, along with kitchen, w/c and shower. The property benefits from gas fired central heating and double glazing.