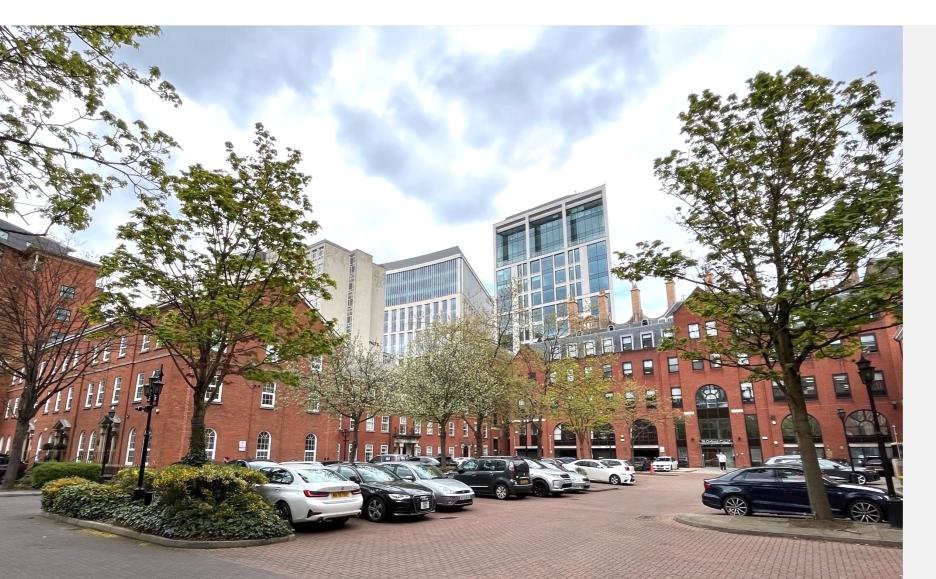

### FOR SALE

SELF-CONTAINED OFFICE BUILDING WITH CAR PARKING

2,303 SQ FT

A self-contained building available with vacant possession, set within a leafy courtyard, in the heart of the city centre.

## Description

16 Oxford Court is a self-contained office building within a fully secure leafy courtyard setting. The three-storey property can be accessed from the courtyard or via the entrance on Chepstow Street.

The property also benefits from 4 car parking spaces at the front of the building.