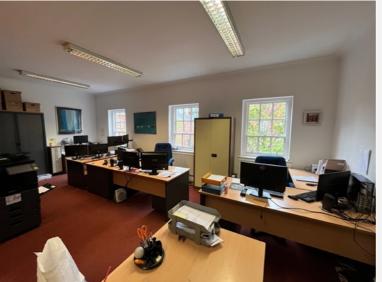

# Specification

The property offers a unique opportunity to create a bespoke self-contained office.

The building provides a mix of open plan workspace, meeting rooms and private offices, along with kitchen, w/c and shower. The property benefits from gas fired central heating and double glazing.