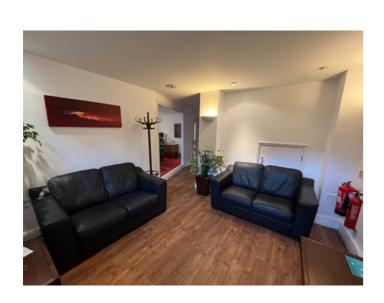

# Specification

The property offers a unique opportunity to create a bespoke self-contained office.

The building provides a mix of open plan workspace, meeting rooms and private offices, along with kitchen, w/c and shower. The property benefits from gas fired central heating and double glazing.