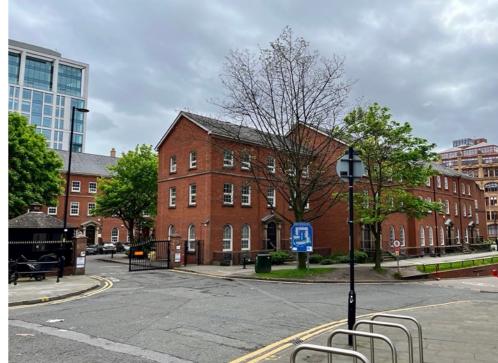

## Description

16 Oxford Court is a self-contained office building within a fully secure leafy courtyard setting. The three-storey property can be accessed from the courtyard or via the entrance on Chepstow Street.

The property also benefits from 4 car parking spaces at the front of the building.