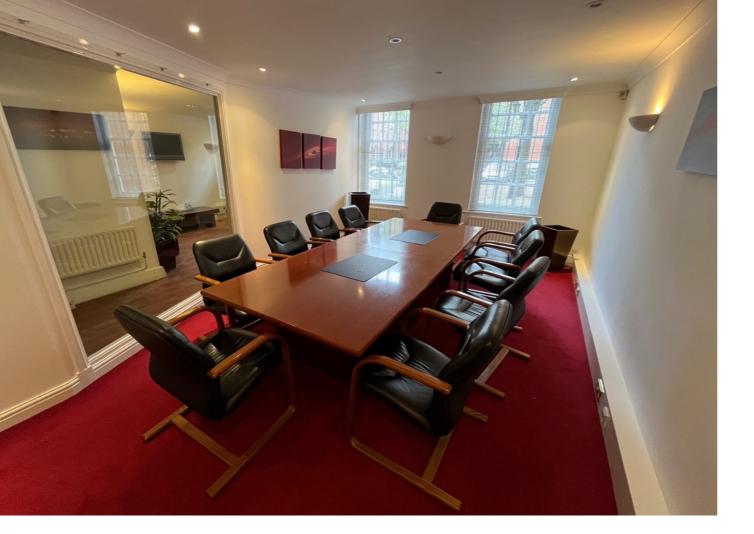

# Specification

The property offers a unique opportunity to create a bespoke self-contained office.

The building provides a mix of open plan workspace, meeting rooms and private offices, along with kitchen, w/c and shower. The property benefits from gas fired central heating and double glazing.