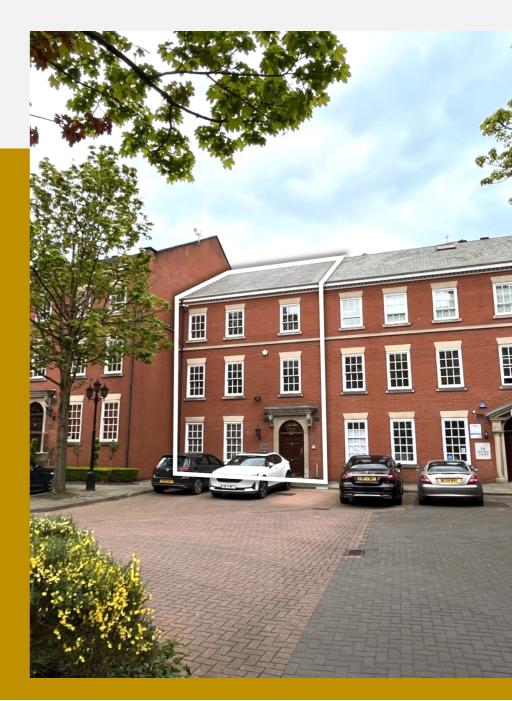

## Description

16 Oxford Court is a self-contained office building within a fully secure leafy courtyard setting. The three-storey property can be accessed from the courtyard or via the entrance on Chepstow Street.

The property also benefits from 4 car parking spaces at the front of the building.