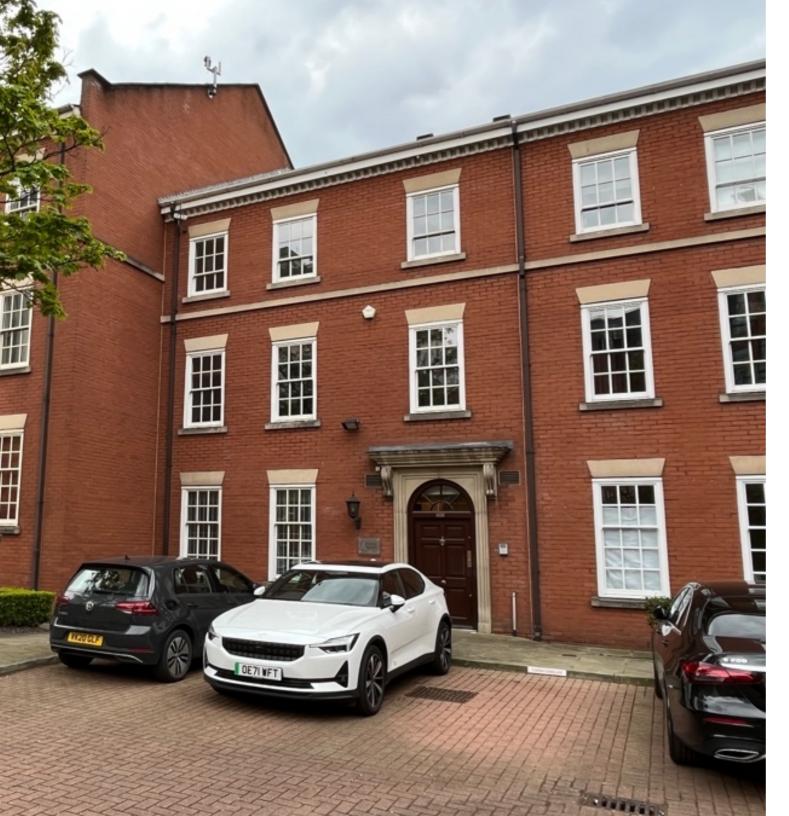

## Description

16 Oxford Court is a self-contained office building within a fully secure leafy courtyard setting. The three-storey property can be accessed from the courtyard or via the entrance on Chepstow Street.

The property also benefits from 4 car parking spaces at the front of the building.