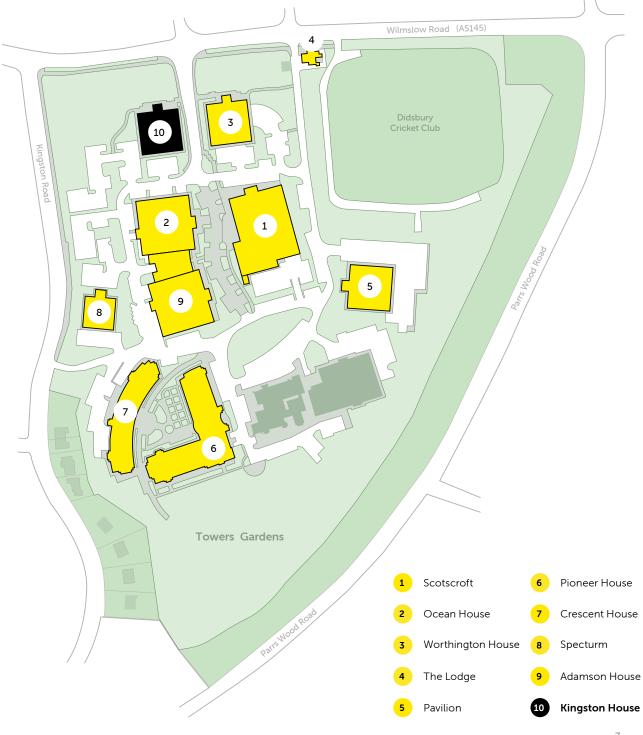

## WHAT IS TOWERS?

LOCATED IN DIDBSURY,
MANCHESTER – A VIBRANT,
FRIENDLY, SAFE AND ACCESSIBLE
OFFICE LOCATION

AN ESTABLISHED AND POPULAR GRADE A BUSINESS PARK IN AN EXTENSIVE PARKLAND SETTING

HOME TO 23 COMPANIES AND OVER 2,200 EMPLOYEES ACROSS 10 BUILDINGS