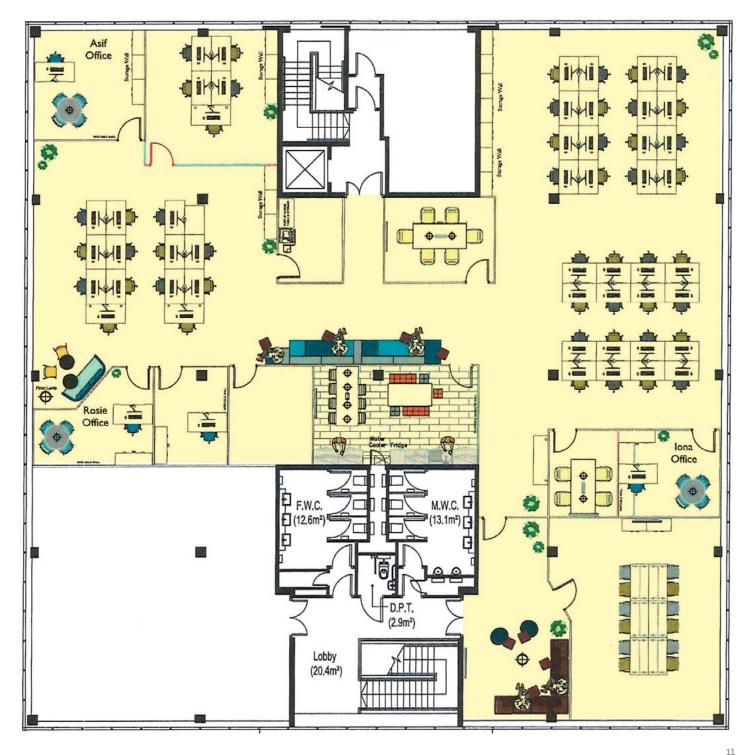

## **FIRST FLOOR**

5,885 SQ FT

FITTED AND **FURNISHED** WORKSPACE

**Towers Manchester** 