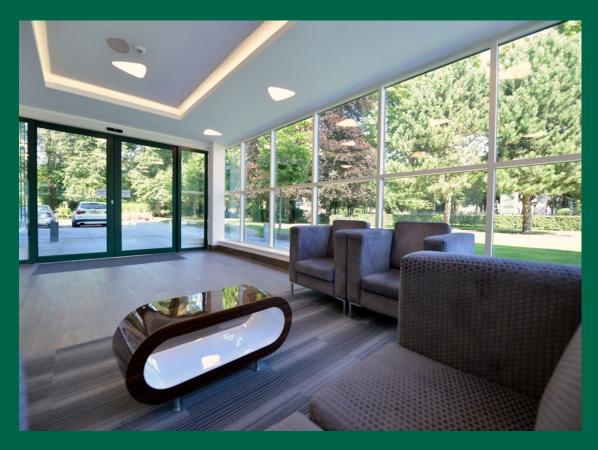

## **SPECIFICATION**

KINGSTON HOUSE HAS UNDERGONE A FULL GRADE-A
REFURBISHMENT WITH ALL THE HIGH SPECIFICATION COMMUNAL
AREAS AND AMENITY SPACE YOUR BUSINESS NEEDS TO THRIVE.

Refurbished reception area

Glazed automatic entrance doors

VRF air conditioning system

Refurbished 8-person lift car

Refurbished male, female & disabled WC's

Shower and changing facilities

Telcom pre-connected

Metal tile suspended ceiling with LED lighting

Full access raised floors