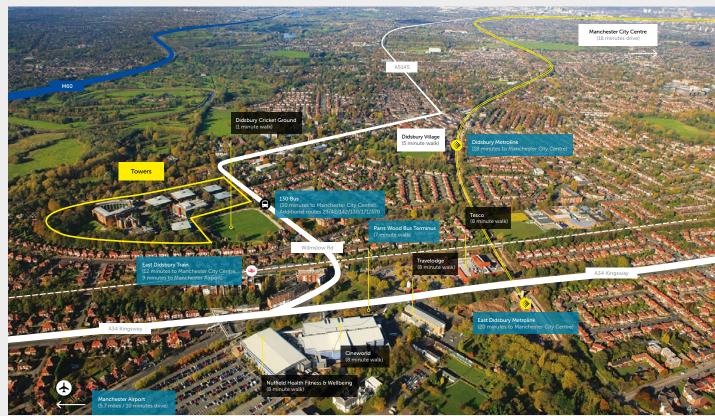

# Perfectly Positioned

THE PARK IS EXCELLENTLY
LOCATED FOR RAPID ACCESS TO
THE CITY CENTRE, MOTORWAY
NETWORK AND THE AIRPORT.

Located next to affluent Didsbury, 6 miles from the City Centre and 10 minutes from the Airport, Towers is perfectly located for commuting on foot, by bike, by public transport (Metrolink and train) and by car.

M56 (J1)
7 minutes drive

M60 (J1)
10 minutes drive

Manchester Airport
10 minutes drive

Didsbury Village
0.5 miles

Parrs Wood Entertainment Centre 0.4 miles

Manchester City Centre 6 miles

Cheadle 2 miles

Wilmslow 7.5 miles Whether you're looking for restaurants, bars, hair salons, florists or the cinema, the Didsbury area has it all. It is also home to some of the city's best housing along Barlow Moor Road between Princess Parkway and Wilmslow Road, a lovely place just to pop to or stay a little longer and enjoy everything it has to offer.