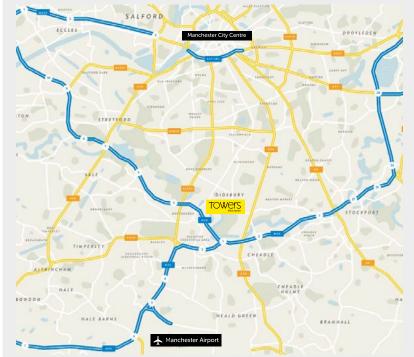

# Perfectly Positioned

THE PARK IS EXCELLENTLY
LOCATED FOR RAPID ACCESS TO
THE CITY CENTRE, MOTORWAY
NETWORK AND THE AIRPORT.

Located next to affluent Didsbury, 6 miles from the City Centre and 10 minutes from the Airport, Towers is perfectly located for commuting on foot, by bike, by public transport (Metrolink and train) and by car.

M56 (J1)
7 minutes drive

M60 (J1)
10 minutes drive

Manchester Airport
10 minutes drive