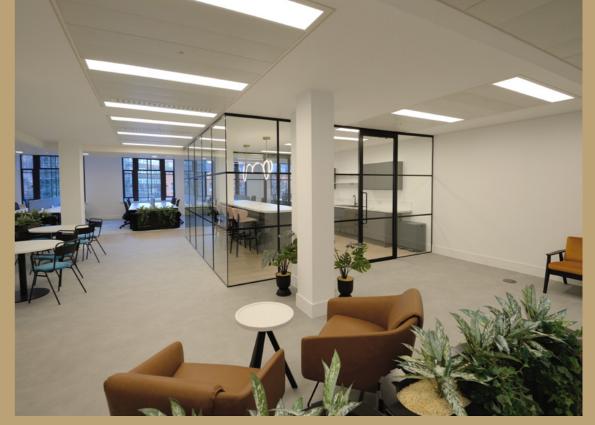

# FITTED & FURNISHED WORKSPACE

#### KEY

- Fixed desks 26no (1600mm)
- Hot desks 16no
- Total 42no
- 2no x 6 person meeting rooms
- 2no x 2 person work pods
- 2no coffee tables
- 4no sofas
- Fitted kitchen with breakfast bar and stools
- Breakout areas with dining for 8 soft seating
- 4 armchairs with 2no coffee tables
- 10no planters
- 2no circular rugs