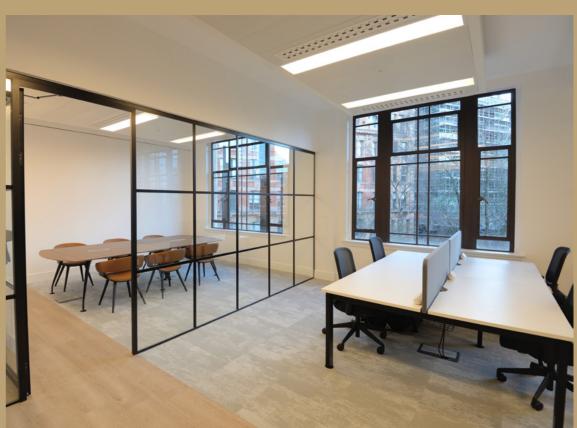

# FITTED & FURNISHED WORKSPACE

#### KEY

- Fixed desks 26no (1600mm)
- Hot desks 16no
- Total 42no
- 2no x 6 person meeting rooms
- 2no x 2 person work pods
- 2no coffee tables
- 4no sofas
- Fitted kitchen with breakfast bar and stools
- Breakout areas with dining for 8 soft seating
- 4 armchairs with 2no coffee tables
- 10no planters
- 2no circular rugs