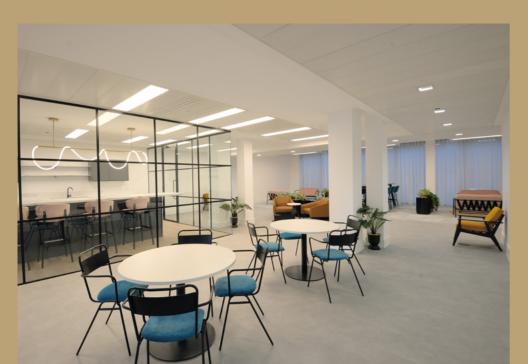

# FITTED & FURNISHED WORKSPACE

#### KEY

- Fixed desks 26no (1600mm)
- Hot desks 16no
- Total 42no
- 2no x 6 person meeting rooms
- 2no x 2 person work pods
- 2no coffee tables
- 4no sofas
- Fitted kitchen with breakfast bar and stools
- Breakout areas with dining for 8 soft seating
- 4 armchairs with 2no coffee tables
- 10no planters
- 2no circular rugs