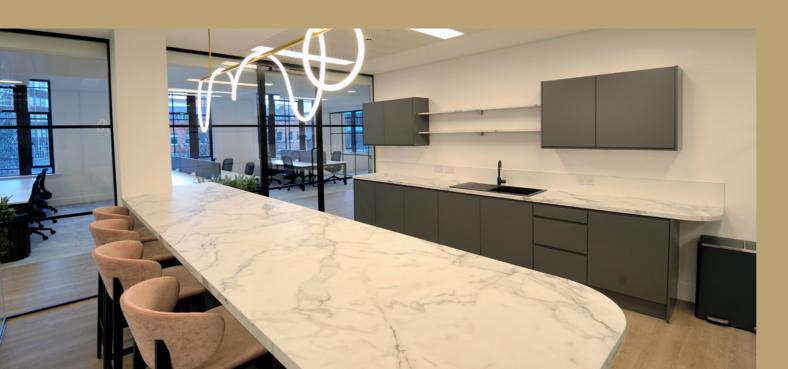

# FITTED & FURNISHED WORKSPACE

#### KEY

- Fixed desks 26no (1600mm)
- Hot desks 16no
- Total 42no
- 2no x 6 person meeting rooms
- 2no x 2 person work pods
- 2no coffee tables
- 4no sofas
- Fitted kitchen with breakfast bar and stools
- Breakout areas with dining for 8 soft seating
- 4 armchairs with 2no coffee tables
- 10no planters
- 2no circular rugs