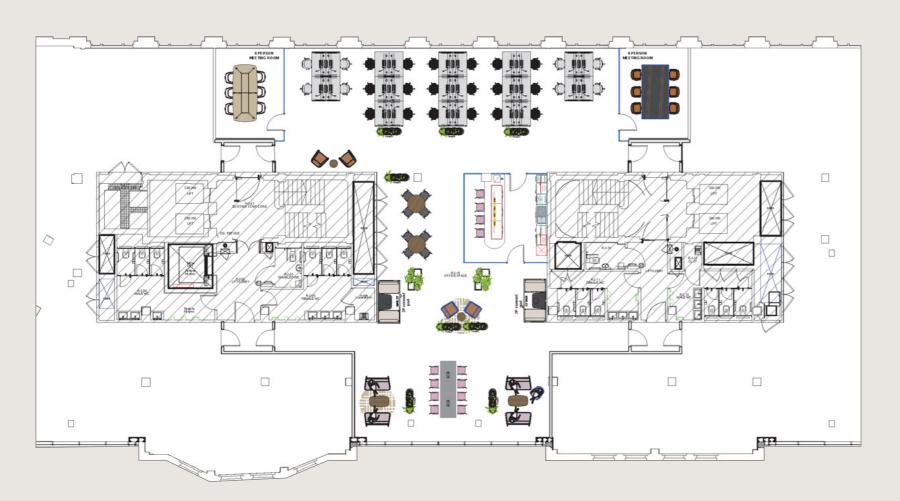

# SPACE PLAN 2ND FLOOR SUITE 2 3,724 SQ FT

#### KEY

- Fixed desks 26no (1600mm)
- Hot desks 16no
- Total 42no
- 2no x 6 person meeting rooms
- 2no x 2 person work pods
- 2no coffee tables
- 4no sofas
- Fitted kitchen with breakfast bar and stools
- Breakout areas with dining for 8 soft seating
- 4 armchairs with 2no coffee tables
- 10no planters
- 2no circular rugs