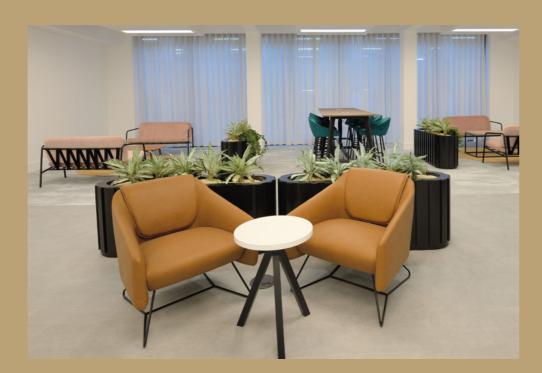

#### KEY

- Fixed desks 26no (1600mm)
- Hot desks 16no
- Total 42no
- 2no x 6 person meeting rooms
- 2no x 2 person work pods
- 2no coffee tables
- 4no sofas
- Fitted kitchen with breakfast bar and stools
- Breakout areas with dining for 8 soft seating
- 4 armchairs with 2no coffee tables
- 10no planters
- 2no circular rugs