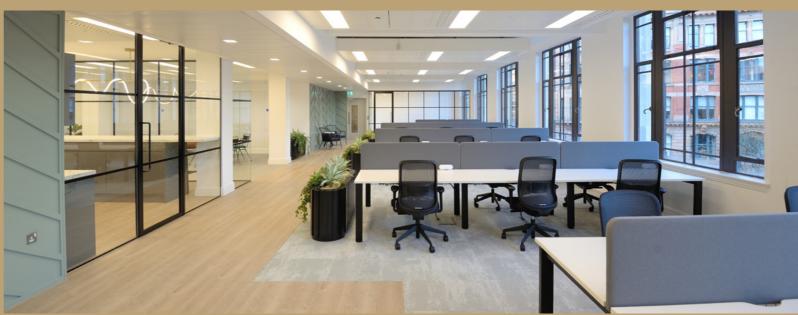

# FITTED & FURNISHED WORKSPACE

#### KEY

- Fixed desks 26no (1600mm)
- Hot desks 16no
- Total 42no
- 2no x 6 person meeting rooms
- 2no x 2 person work pods
- 2no coffee tables
- 4no sofas
- Fitted kitchen with breakfast bar and stools
- Breakout areas with dining for 8 soft seating
- 4 armchairs with 2no coffee tables
- 10no planters
- 2no circular rugs