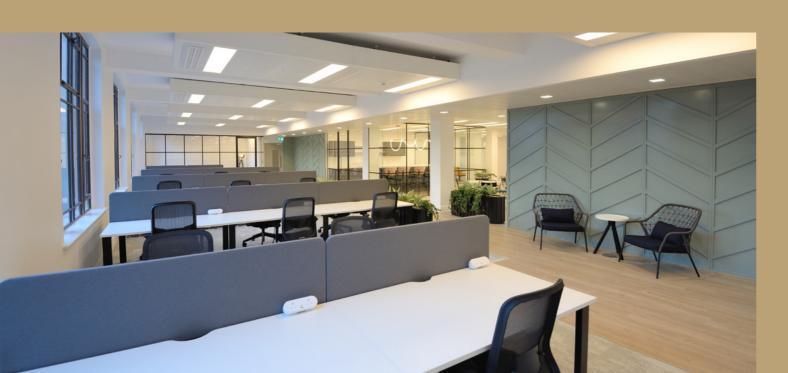

# FITTED & FURNISHED WORKSPACE

#### KEY

- Fixed desks 26no (1600mm)
- Hot desks 16no
- Total 42no
- 2no x 6 person meeting rooms
- 2no x 2 person work pods
- 2no coffee tables
- 4no sofas
- Fitted kitchen with breakfast bar and stools
- Breakout areas with dining for 8 soft seating
- 4 armchairs with 2no coffee tables
- 10no planters
- 2no circular rugs