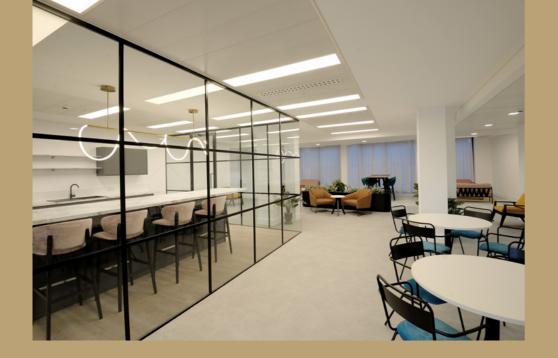

#### KEY

- Fixed desks 26no (1600mm)
- Hot desks 16no
- Total 42no
- 2no x 6 person meeting rooms
- 2no x 2 person work pods
- 2no coffee tables
- 4no sofas
- Fitted kitchen with breakfast bar and stools
- Breakout areas with dining for 8 soft seating
- 4 armchairs with 2no coffee tables
- 10no planters
- 2no circular rugs