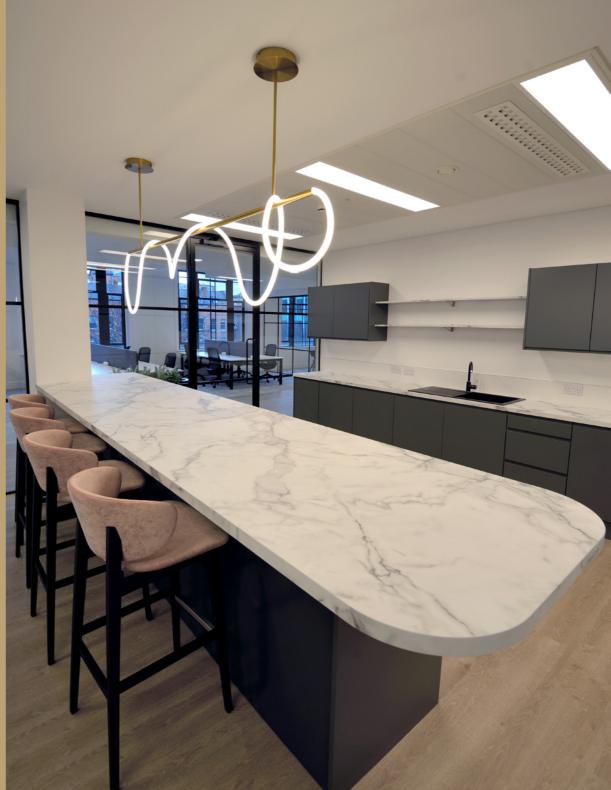

#### KEY

- Fixed desks 26no (1600mm)
- Hot desks 16no
- Total 42no
- 2no x 6 person meeting rooms
- 2no x 2 person work pods
- 2no coffee tables
- 4no sofas
- Fitted kitchen with breakfast bar and stools
- Breakout areas with dining for 8 soft seating
- 4 armchairs with 2no coffee tables
- 10no planters
- 2no circular rugs