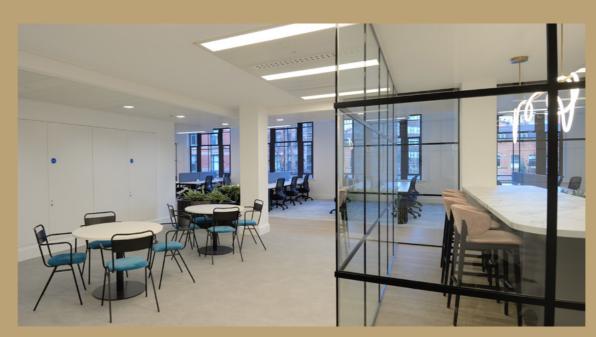

# FITTED & FURNISHED WORKSPACE

#### KEY

- Fixed desks 26no (1600mm)
- Hot desks 16no
- Total 42no
- 2no x 6 person meeting rooms
- 2no x 2 person work pods
- 2no coffee tables
- 4no sofas
- Fitted kitchen with breakfast bar and stools
- Breakout areas with dining for 8 soft seating
- 4 armchairs with 2no coffee tables
- 10no planters
- 2no circular rugs