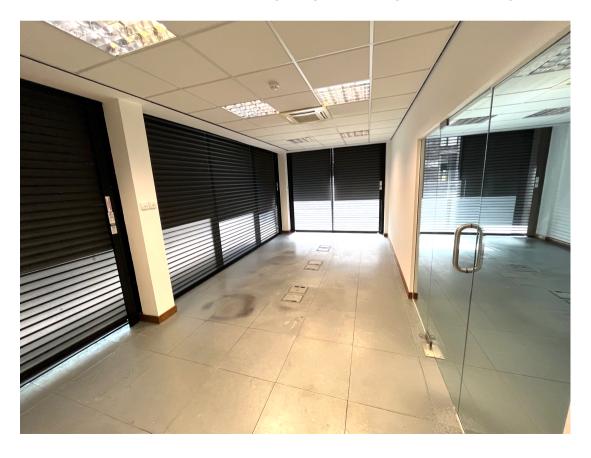

# **Specification**

- AIR CONDITIONING

ELECTRONIC ROLLER SHUTTERS

INTERCOM ENTRY SYSTEM

- INTRUDER ALARM

SUPERFAST INTERNET CONNECTION -

- DDA COMPLIANT

SUSPENDED CEILINGS

RAISED ACCESS FLOORS

- LED LIGHTING

4 PARKING SPACES (TANDEM)

SELF-CONTAINED

PREVIOUSLY CLINICAL USE

A modern commercial space comprising two adjoining units and finished to a high standard, featuring a variety of open plan and partitioned spaces.