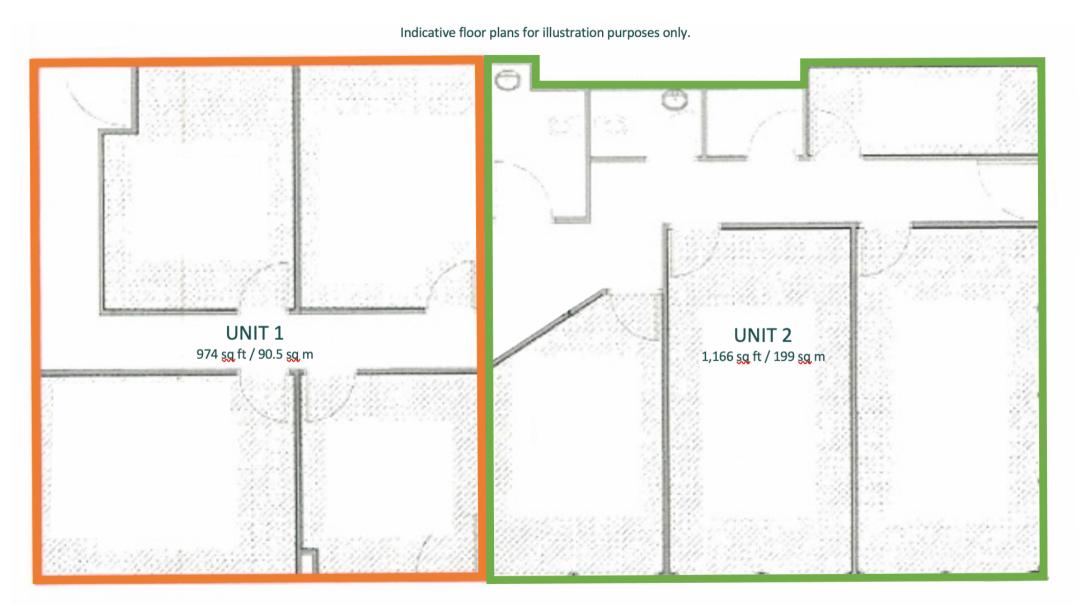

# **Availability**

| AREA                  | SIZE (SQ FT) | SIZE (SQ M) |
|-----------------------|--------------|-------------|
| Unit 1 – Ground Floor | 974          | 90.5        |
| Unit 2 – Ground Floor | 1,166        | 199         |
| TOTAL                 | 2,140        | 289.5       |

The premises have been measured in accordance with the RICS Code of Measuring Practice (6th Edition) on IPMS3 basis.