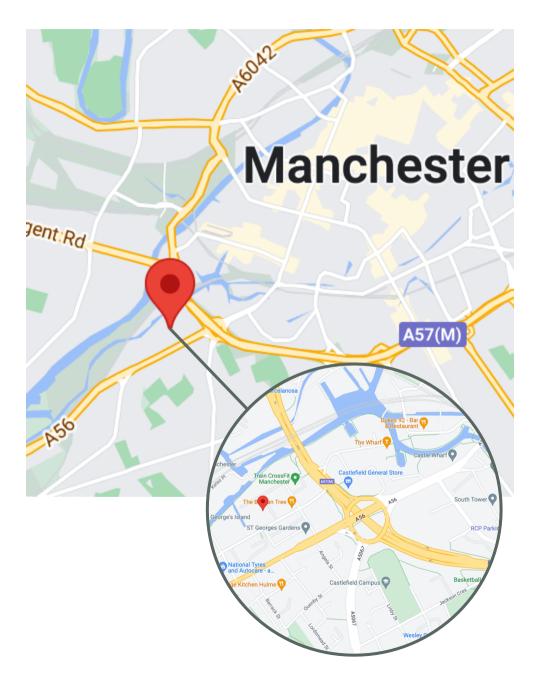

# FOR SALE

Modern Self-Contained Commercial Unit 2,140 sq ft (199 sq m)

UNITS 1 & 2
BURTON PLACE
ELLESMERE STREET
MANCHESTER
M15 4LR

Burton Place is located off Ellesmere Street in the sought-after area of Castlefield in Manchester City Centre.

The location provides easy access to the regional motorway network via the A56 and the M602 yet is only 5-10 mins walk from Deansgate Train Station and Manchester Central Metrolink station and 5 minutes' walk from Cornbrook Metrolink station.

Local amenities include Morrisons Daily Tesco Express, Banyan Tree bar/café and Co-op Food all within 5 mins walk.

Castlefield is a cosmopolitan mix of business, residential and leisure/retail uses and there is plenty of long and short-stay car parking nearby.

Castlefield is an established business and leisure destination within Manchester city centre.