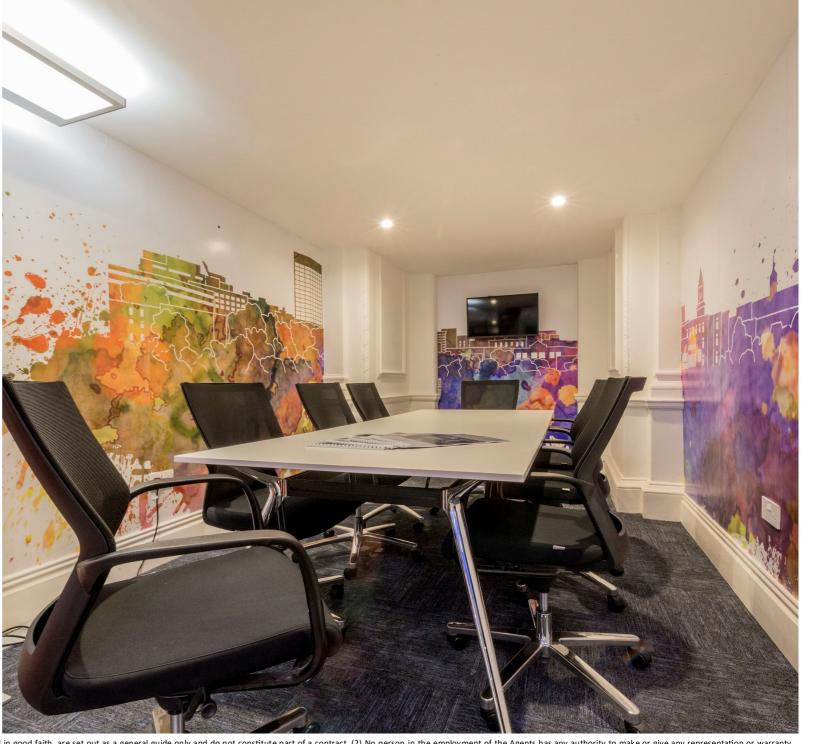

# THE PROPERTY

A self-contained refurbished office set over lower ground floor and mezzanine. The space was formerly used as a furniture showroom but would be equally suitable for office users.

- Meeting room
- Air conditioning cassettes
- Parquet Floors in part
- Feature Spiral Staircase
- Glazed balustrades
- High quality kitchen