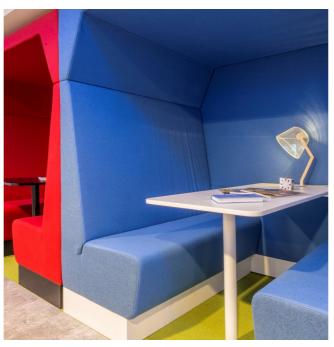

# THE PROPERTY

A self-contained refurbished office set over lower ground floor and mezzanine. The space was formerly used as a furniture showroom but would be equally suitable for office users.

- Meeting room
- Air conditioning cassettes
- Parquet Floors in part
- Feature Spiral Staircase
- Glazed balustrades
- High quality kitchen