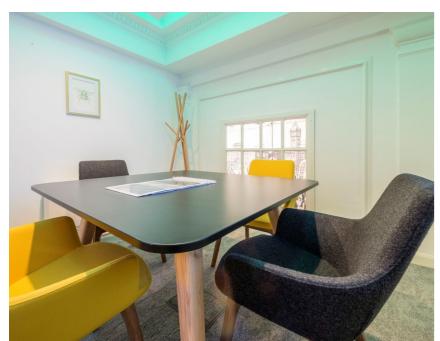

# THE PROPERTY

A self-contained refurbished office set over lower ground floor and mezzanine. The space was formerly used as a furniture showroom but would be equally suitable for office users.

- Meeting room
- Air conditioning cassettes
- Parquet Floors in part
- Feature Spiral Staircase
- Glazed balustrades
- High quality kitchen