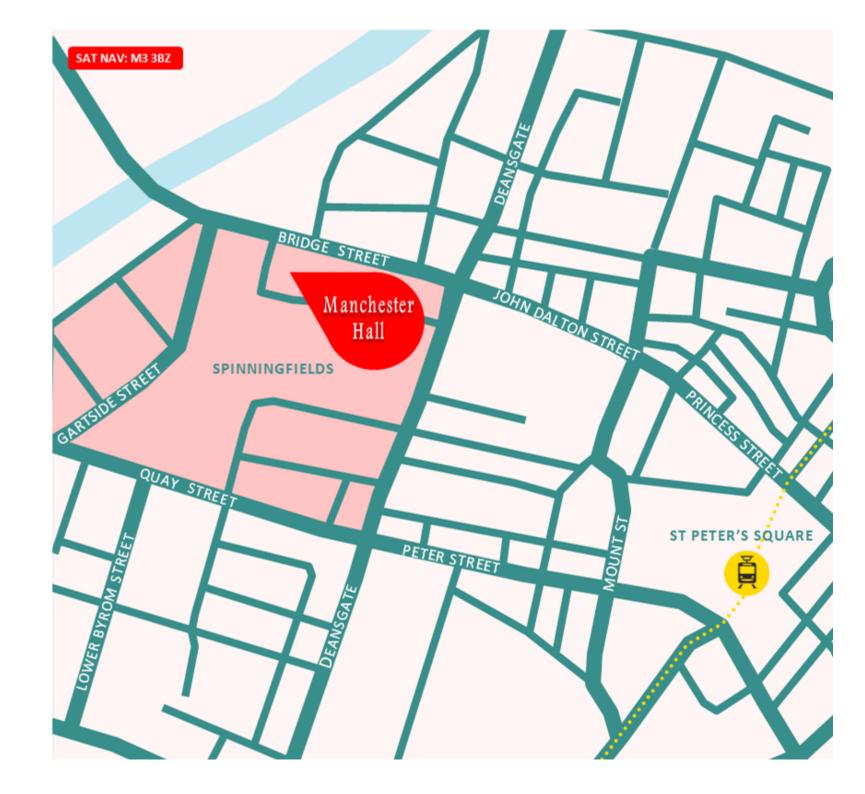

### LOCATION

Manchester Hall is located in the heart of Spinningfields, Manchester premiere business destination. Located adjacent The Avenue, the building benefits from a host of exciting neighbours, including The Oast House, Masons Restaurant, Dishoom, Neighbourhood, Honest Burger Kitchen, plus an array of other retailers, cafes, bars and restaurants within the immediate vicinity.

Situated close to the junction of Deansgate and John Dalton Street, the property is an 8 minute walk to St Peter's Square Metrolink and a 6 minute walk to Salford Central Train Station.