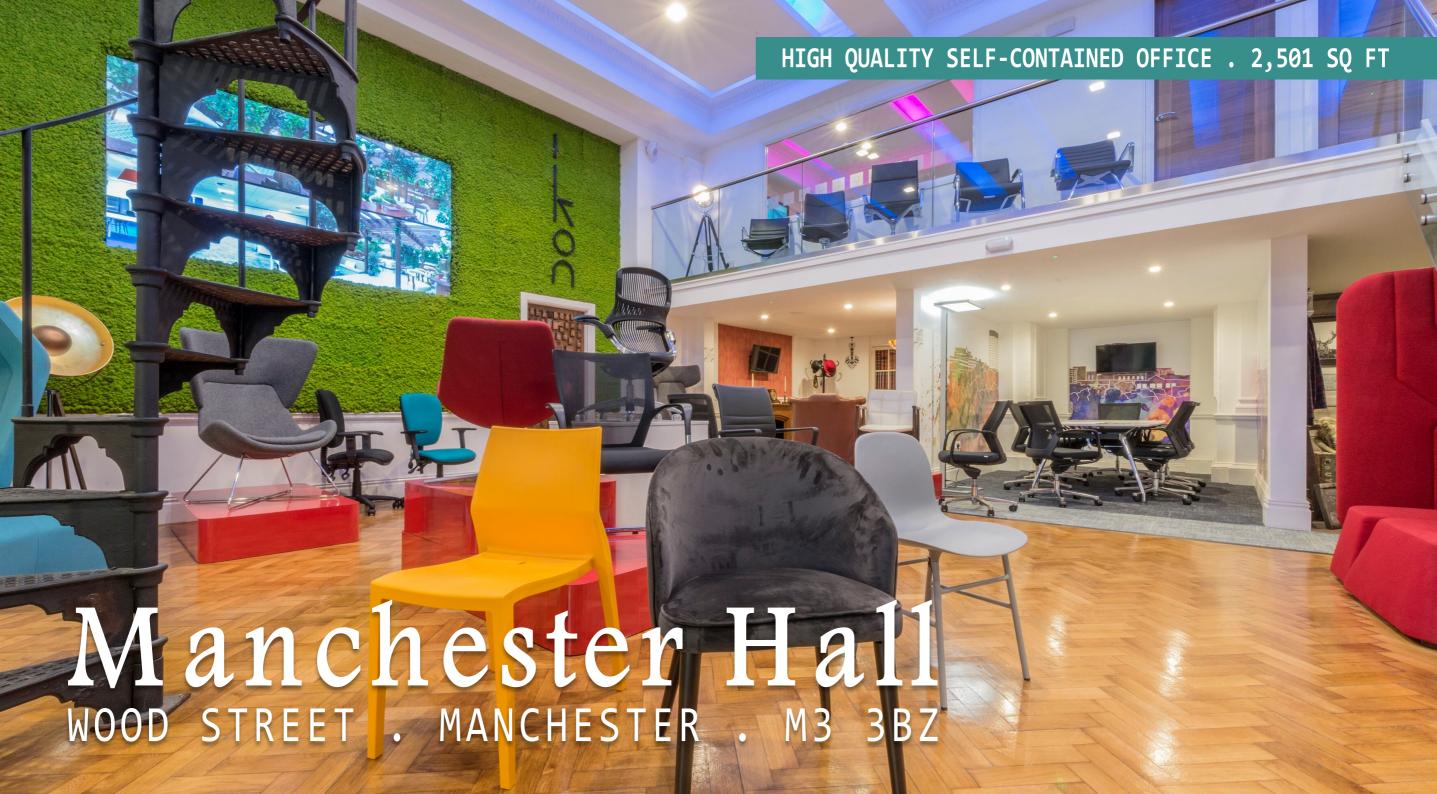

# THE PROPERTY

A self-contained refurbished office set over lower ground floor and mezzanine. The space was formerly used as a furniture showroom but would be equally suitable for office users.

- Meeting room
- Air conditioning cassettes
- Parquet Floors in part
- Feature Spiral Staircase
- Glazed balustrades
- High quality kitchen

|              | SQ M  | SQ FT |
|--------------|-------|-------|
| Lower Ground | 137.3 | 1,478 |
| Mezzanine    | 95.1  | 1,023 |
| Total        | 232.4 | 2,501 |

The premises have been measured in accordance with the RICS Code of Measuring Practice (6th Edition)