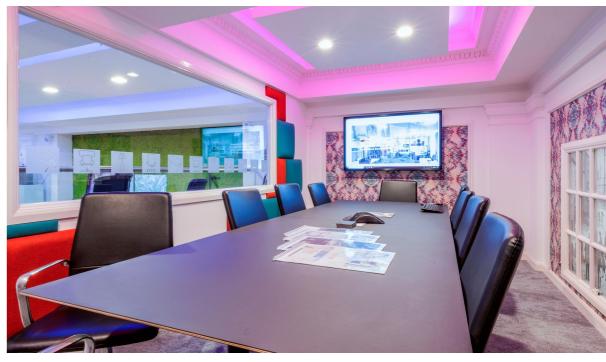

# THE PROPERTY

A self-contained refurbished office set over lower ground floor and mezzanine. The space was formerly used as a furniture showroom but would be equally suitable for office users.

- Meeting room
- Air conditioning cassettes
- Parquet Floors in part
- Feature Spiral Staircase
- Glazed balustrades
- High quality kitchen