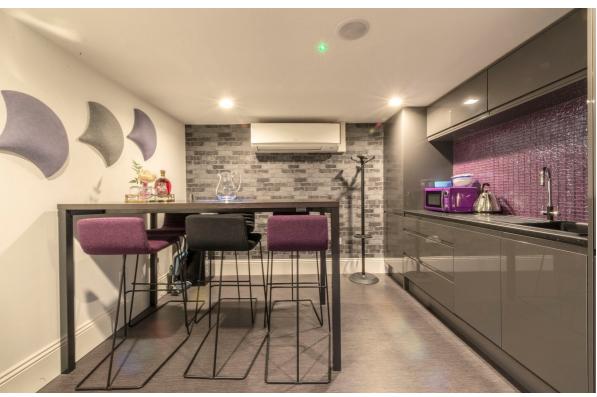

# THE PROPERTY

A self-contained refurbished office set over lower ground floor and mezzanine. The space was formerly used as a furniture showroom but would be equally suitable for office users.

- Meeting room
- Air conditioning cassettes
- Parquet Floors in part
- Feature Spiral Staircase
- Glazed balustrades
- High quality kitchen