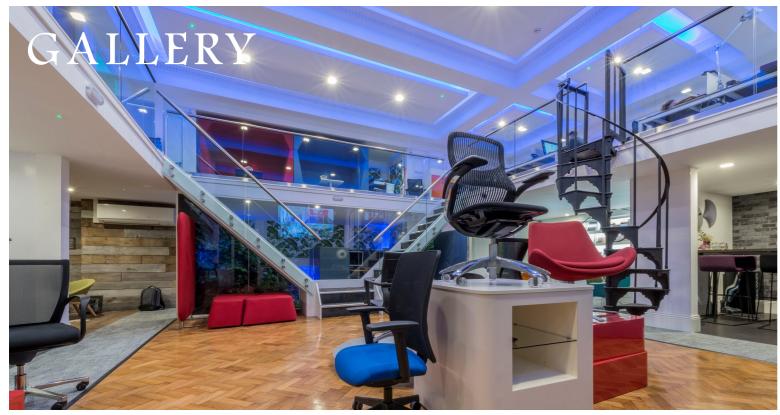

# THE PROPERTY

A self-contained refurbished office set over lower ground floor and mezzanine. The space was formerly used as a furniture showroom but would be equally suitable for office users.

- Meeting room
- Air conditioning cassettes
- Parquet Floors in part
- Feature Spiral Staircase
- Glazed balustrades
- High quality kitchen